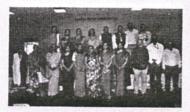

3. Geotagged photograph of the event:

26.88635, 75.81223 Dignitaries of the Workshop

26.88635, 75.81223
Participants of the Workshop

Chief Patron Dr. Rashmi Chaturvedi Director

Convenor Dr. Seema Agrawal Principal

A total of 190 participants from various sections of the society like College Faculty, School Teachers, Research Scholars, Post Graduate students and officials from Forest Department, Jaipur Development Authority. Nagar Nigam and Smart City Mission, Jaipur attended the workshop.