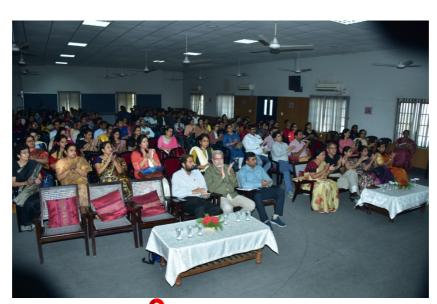

3. Geotagged photograph of the event:

26.88635, 75.81223 Dignitaries of the Workshop

26.88635, 75.81223
Participants of the Workshop

Chief Patron Dr. Rashmi Chaturvedi Director

Convenor Dr. Seema Agrawal Principal

A total of 190 participants from various sections of the society like College Faculty, School Teachers, Research Scholars, Post Graduate students and officials from Forest Department, Jaipur Development Authority. Nagar Nigam and Smart City Mission, Jaipur attended the workshop.