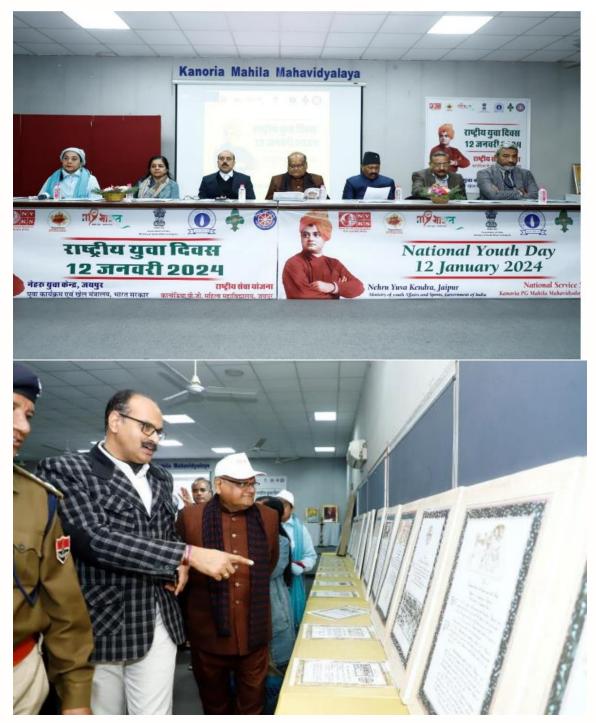

| आत्म दीपो |                                                                                                |                                  | Nag                                                                                               |
|-----------|------------------------------------------------------------------------------------------------|----------------------------------|---------------------------------------------------------------------------------------------------|
|           | Blood donation camp                                                                            | 30 November 2023                 | NSS in association with Red<br>Ribbon Club, HDFC Bank,<br>Parivartan Sanstha, Suman<br>Blood Bank |
|           | Smartphone Distribution Program<br>for Women E-Empowerment                                     | 7 December 2023                  | Knowledge Advancement<br>Club                                                                     |
|           | Interactive Session on Transition<br>from Campus to Corporate                                  | 13 December<br>2023              | Centre For Career Guidance,<br>Training And Placement                                             |
|           | Group Discussion and Group<br>Activity on Gender Inequality and<br>Discrimination in India     | 21 December<br>2023              | Centre For Gender Studies                                                                         |
|           | Educational Visit to Learning<br>Aspirations, Jaipur                                           | 22 December<br>2023              | Department of Psychology                                                                          |
|           | Session for Non-Teaching staff on<br>Savings Versus Investments                                | 27 December<br>2023              | Teaching -Learning Centre                                                                         |
|           | Three Day Workshop on Inter-<br>Personal Relationships & Life<br>Skills                        | 30 January to 1<br>February 2024 | Department of Psychology                                                                          |
|           | Interactive session on occasion of<br>International Mind-Body Wellness<br>Day                  | 3 January 2024                   | Wellness Club                                                                                     |
|           | Movie Screening: A Woman in the<br>Window                                                      | 10 January 2024                  | Department of Psychology                                                                          |
|           | National Youth Awareness Camp                                                                  | 12 January 2024                  | NSS in association with<br>Nehru Yuva Kendra<br>Sangathan, Jaipur                                 |
|           | An International Symposium on<br>theme-Women, Marriage and Law:<br>European and Indian Context | 23 February 2024                 | Department of History                                                                             |
|           | Ayurveda and Yoga session                                                                      | 26 February 2024                 | NSS in association with<br>Regional Directorate NSS,<br>Jaipur                                    |
|           | Psychoeducation Session                                                                        | 29 February 2024                 | NSS in association with<br>Regional Directorate NSS,<br>Jaipur                                    |
|           | JNU Health Check-up Camp                                                                       | 1 March 2024                     | NSS in association with<br>Regional Directorate NSS,<br>Jaipur                                    |