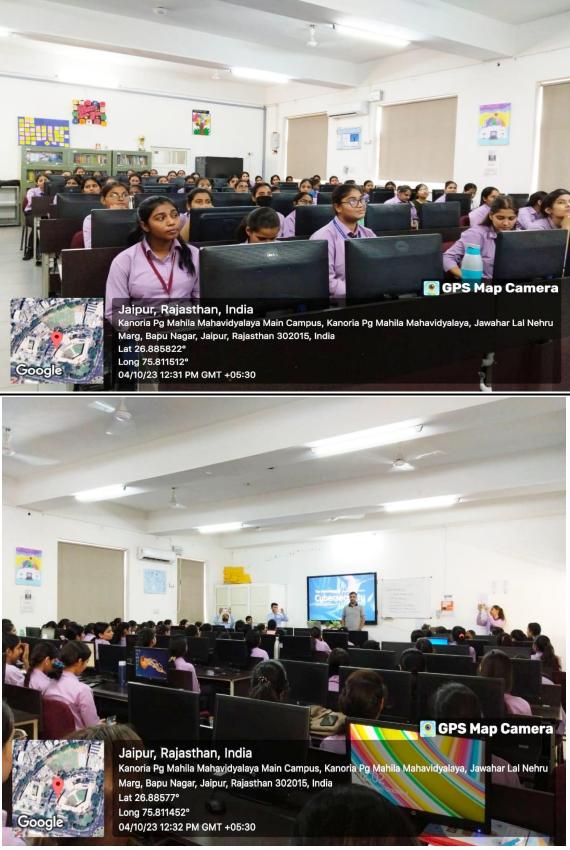

#### Session on Cyber Security and Ethical Hacking Essential - 4 October 2023

(NAAC Accredited, Affiliated to University Of Rajasthan Jaipur)

KANORIA PG MAHILA MAHAVIDYALAYA JAIPUR

Date:03/10/2023

#### Notice(Session 2023-24)

#### Session on Cyber Crime and Ethical Hacking Essential.

**The Department of Computer Science** is organising a session on "<u>Cyber Crime and Ethical Hacking Essentials</u>".

Date: 04 oct, 2023 Time: 12:30 p.m.

Venue: Computer Lab 49

All are cordially invited to attend the session.

Resource Person: Mr. Pawan Mahawar (IANT)