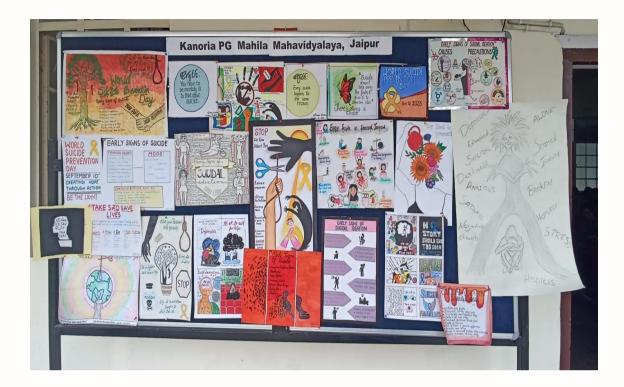

## <u>Mental Health Week on Theme 'Mental Health is a Universal Human</u> <u>Right'-8 to 14 October 2023</u>

Selfie with Sun, ArtActivity, Flash Mob, Guest Leacture, Rally, Potluck, Joy of Expressing, Gratitude