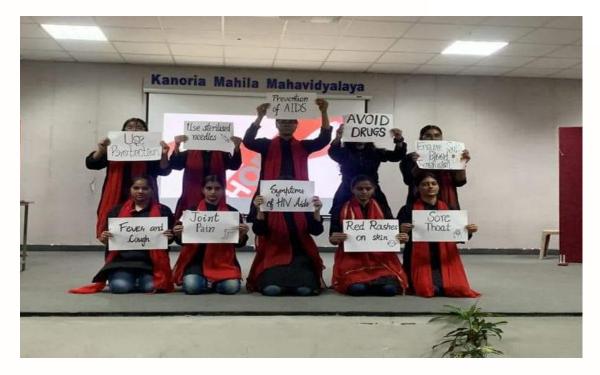

## <u>The Red Show Drama Competition to Spread Awareness on HIV AIDS</u> <u>Helpline and Government Policies - 7 October 2023</u>

## प्रतियोगिता के माध्यम से एड्स के प्रति जागरतकता का संदेश

जयपुर। कानोड़िया पीजी महाविद्यालय में शनिवार को रैड रिबन क्लब : द रेड शो प्रतियोगिता' आयोजित को गई। इसमें छह टीमों ने हिस्सा लेकर नाटक, गीत, नृत्य के माध्यम से एड्स के प्रति जागरूकता का संदेश दिया। डॉ.सुनीता शेखावत एवं डॉ.पालू जोशी ने प्रत्येक टीम के प्रदर्शन का मूल्यांकन किया। प्राचार्य डॉ.सीमा अग्रवाल ने छात्राओं को जागरूक रहने के लिए प्रेरित किया। प्रथम स्थान नाटक उड़ान, द्वितीय स्थान बेक्रिंग द स्टिगमा, तृतीय स्थान उम्मीद ने प्राप्त किया। डॉ.आंचल पुरी, विजयलक्ष्मी गुप्ता, डॉ.रेणु शक्तावत और महिमा रामचन्दानी ने प्रतियोगिता में सहयोग दिया।