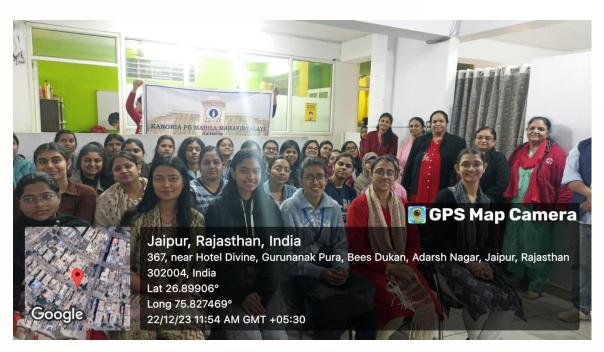

| आत्म दीपो |                                                                                                |                                  | Nag                                                                                               |
|-----------|------------------------------------------------------------------------------------------------|----------------------------------|---------------------------------------------------------------------------------------------------|
|           | Blood donation camp                                                                            | 30 November 2023                 | NSS in association with Red<br>Ribbon Club, HDFC Bank,<br>Parivartan Sanstha, Suman<br>Blood Bank |
|           | Smartphone Distribution Program<br>for Women E-Empowerment                                     | 7 December 2023                  | Knowledge Advancement<br>Club                                                                     |
|           | Interactive Session on Transition<br>from Campus to Corporate                                  | 13 December<br>2023              | Centre For Career Guidance,<br>Training And Placement                                             |
|           | Group Discussion and Group<br>Activity on Gender Inequality and<br>Discrimination in India     | 21 December<br>2023              | Centre For Gender Studies                                                                         |
|           | Educational Visit to Learning<br>Aspirations, Jaipur                                           | 22 December<br>2023              | Department of Psychology                                                                          |
|           | Session for Non-Teaching staff on<br>Savings Versus Investments                                | 27 December<br>2023              | Teaching -Learning Centre                                                                         |
|           | Three Day Workshop on Inter-<br>Personal Relationships & Life<br>Skills                        | 30 January to 1<br>February 2024 | Department of Psychology                                                                          |
|           | Interactive session on occasion of<br>International Mind-Body Wellness<br>Day                  | 3 January 2024                   | Wellness Club                                                                                     |
|           | Movie Screening: A Woman in the<br>Window                                                      | 10 January 2024                  | Department of Psychology                                                                          |
|           | National Youth Awareness Camp                                                                  | 12 January 2024                  | NSS in association with<br>Nehru Yuva Kendra<br>Sangathan, Jaipur                                 |
|           | An International Symposium on<br>theme-Women, Marriage and Law:<br>European and Indian Context | 23 February 2024                 | Department of History                                                                             |
|           | Ayurveda and Yoga session                                                                      | 26 February 2024                 | NSS in association with<br>Regional Directorate NSS,<br>Jaipur                                    |
|           | Psychoeducation Session                                                                        | 29 February 2024                 | NSS in association with<br>Regional Directorate NSS,<br>Jaipur                                    |
|           | JNU Health Check-up Camp                                                                       | 1 March 2024                     | NSS in association with<br>Regional Directorate NSS,<br>Jaipur                                    |