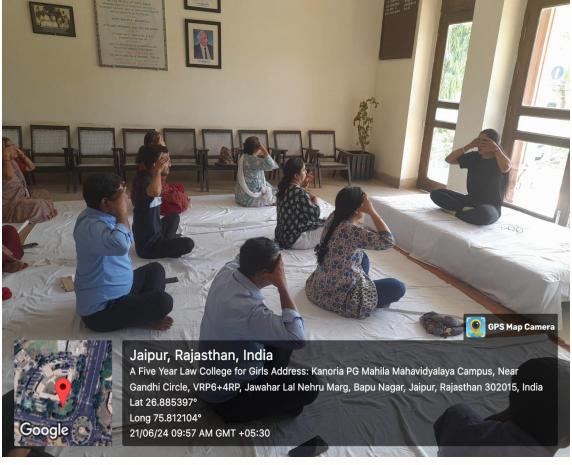

| 1 | ताल्म दीपो भव | ✓ Jaipur                                                                                          |                    |                                                                |
|---|---------------|---------------------------------------------------------------------------------------------------|--------------------|----------------------------------------------------------------|
|   |               | Door to Door First Aid and BLS<br>Training                                                        | 1 March 2024       | NSS in association with<br>Regional Directorate NSS,<br>Jaipur |
|   |               | Cancer Relief Society- Awareness<br>Programme                                                     | 2 March 2024       | NSS in association with<br>Regional Directorate NSS,<br>Jaipur |
|   |               | Cyber Crime Awareness                                                                             | 2 March 2024       | NSS in association with<br>Regional Directorate NSS,<br>Jaipur |
|   |               | Seven Day Soft Skills Training<br>Program for Non-Teaching Staff                                  | 20 to 26 June 2024 | Teaching -Learning Centre                                      |
|   |               | Yoga Session for Teaching and<br>Non -Teaching Staff on the<br>occasion of International Yoga Day | 21 June 2024       | Wellness Club                                                  |