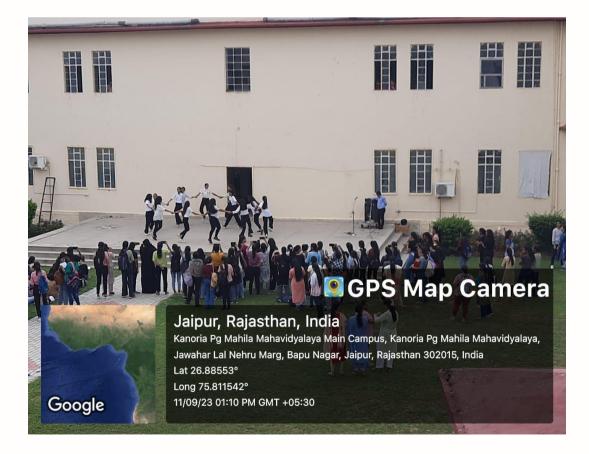

## <u>Mental Health Week on Theme 'Mental Health is a Universal Human</u> <u>Right'-8 to 14 October 2023</u>

Selfie with Sun, ArtActivity, Flash Mob, Guest Leacture, Rally, Potluck, Joy of Expressing, Gratitude