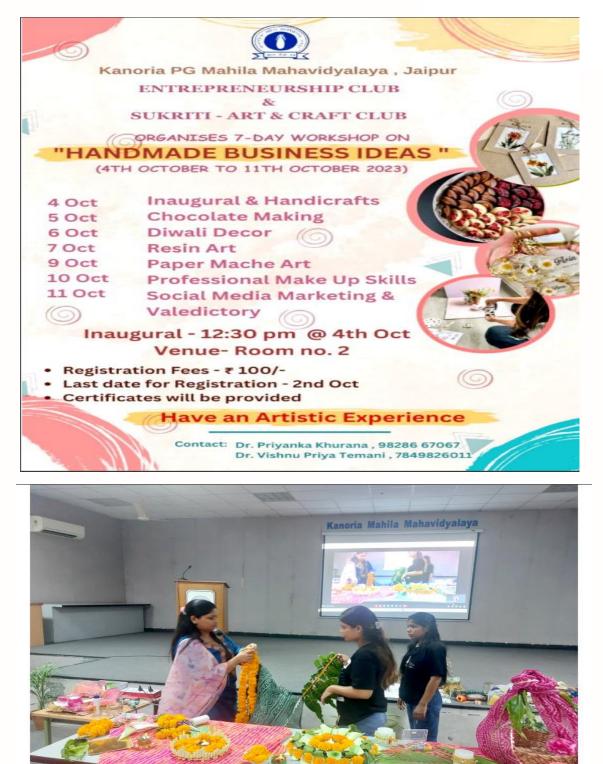

### Seven Day Workshop on Handmade Business Ideas - 4 to 11 October 2023

राजस्थान दर्शन

जयपुरा राजधानी के गांधी सकिंल स्थित कानोड़िया महिला महाविद्यालय में एंटरप्रन्योरशिप क्लब और सुकृति आर्ट एंड काफ्ट क्लब के संयुक्त तत्वावधान में 'हैंडमेड बिजनेस आइडिया' विषय पर गत 4 से 11 अक्टूबर आठ दिवसीय कार्यशाला का समापन बुधवार को किया गया। कार्यशाला में अलग-अलग दिन दिवाली साज-सज्जा सामान बनाना सिखाया गया। साथ ही छात्राओं को बताया गया कि सोशल मीडिया के जरिए अपनी सामग्री को कैसे बेचा जाए। समापन सत्र में का कॉलेज की प्राचार्य डॉ. सीमा अग्रवाल ने छात्राओं को कार्यशाला में सिखाई गई वस्तुओं से अपना स्वयं का व्यवसाय शुरू करने के लिए प्रोत्साहित किया। कार्यशाला का सफल आयोजन क्लब की संयोजिका डॉ. विष्णु प्रिया टेमाणी और डॉ. प्रियंका खुराना डारा किया गया।

## हैंडमेड बिजनेस आइडिया पर हुई कार्यशाला

नवज्योति/जयपुर। कानोड़िया पीजी महिला महाविद्यालय के एंटरप्रन्योरशिप क्लब तथा सुकृति आर्ट एंड क्राफ्ट क्लब की ओर से संयुक्त रूप से हैंडमेड बिजनेस आइडिया विषयपर सात दिवसीय कार्यशाला का आयोजन किया गया। कार्यशाला का शुभारंभ महाविद्यालय प्राचार्य डॉ. सीमा अग्रवाल द्वारा किया गया। वक्ताओं ने बिजनेस को लेकर आइडिया शेयर किए।