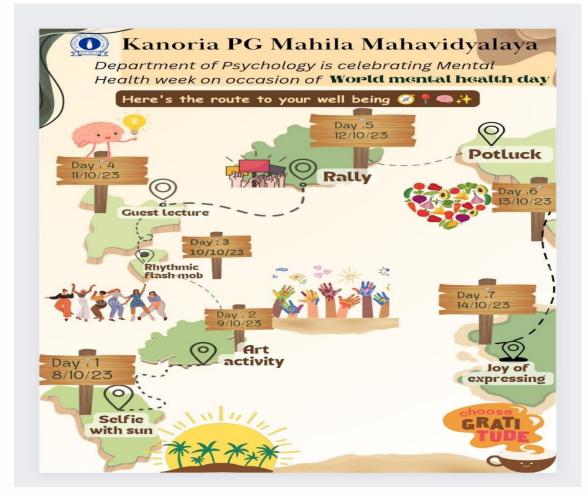

## <u>Mental Health Week on Theme 'Mental Health is a Universal Human</u> <u>Right'-8 to 14 October 2023</u>

Selfie with Sun, ArtActivity, Flash Mob, Guest Leacture, Rally, Potluck, Joy of Expressing, Gratitude