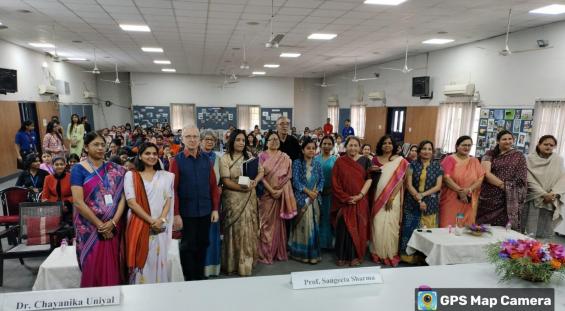

## <u>Guest Lecture on Global Issues: Gender Equality and Women</u> <u>Empowerment - 13 September 2023</u>

### **Centre For Gender Studies**

Centre for Gender Studies is organising a guest lecture on "Global Issues: Gender Equality and Women Empowerment (वैश्विक मुद्दे : लिंग समानता एवं महिला सशक्तिकरण) by Lad Kumari Jain. Retd. Prof., President Women Commission Rajasthan.

Date: 13 September 2023 Time: 12.30 pm Venue: Room no. 5 Contact for any query:

- Dr. Sweety Mathur (Convenor)
- Ms. Damyanti Sodha
- Dr. Sakshi Sharma

0

Dr. Chetna Sharma

समाचार जगत न्यूज . - कानोडिया 10.0 में सोटर हेला मार्डविदालय जेवर स्टबीज की ओर से वक मुद्दे लीगक सम्बनज त्वं बहिला सराक्तीकरण' विषय पर इक जगरावन का आयोजन किया गया। जिसामे मुख्य बक्ता पूर्व महिला आचेन अध्यक्ष हो पाठ कुमारी जैन, रही। उन्होंने लाओं के तीन प्रमुख गुणे उनकी धूमिका पर प्रकाश डाला। उन्होंने संविधान में लिखे अधिकारी से भी कालको को जननत करामा और समझामा कि सम्बल में अपनी पहचान बनावा और अवसर को हासिल करना अन्य चहिए। कार्यक्रम में 125

### महिला सशक्तीकरण पर विमर्श

बेधड़क. जयपुर। कानोड़िया पीजी महिला-महाविद्यालय में सह-शैक्षणिक गतिविधियों के अन्तर्गत 13 सितम्बर को सेंटर \_ फॉर जेंडर स्टडीज द्वारा 'वैश्विक मुद्दे: लैगिक समानता एवं महिला संशक्तीकरण' विषय पर एक व्याख्यान का आयोजन किया यया। कार्यक्रम में मुख्य वक्ता प्रो. लाड कुमारी जैन रहीं। कार्यक्रम में 125 छात्राओं ने भाग लिया। कार्यक्रम संचालन डॉ. स्वीटी माथुर ने किया और सदस्य प्राध्यापिकाएं डॉ. चेतना शर्मा, डॉ. साक्षी शर्मा, दमयंती सोढ़ा उपस्थित रहीं। साथ ही स्वरांचल (गायन) क्लंब द्वारा एकल **गायन गतिविधि का** आयोजन किया। सेंटर फॉर एंटरप्रेन्योरशिप डवलपमेंट तथा रोटरी क्लब के सहयोग से फैशन डिजाइनिंग और पोषण में रोजगार के अवसरों पर जागरूकता सत्र, सेंटर फॉर काउंसलिंग एंड गाइडेस के अंतर्गत सुसाइड प्रिवेशन अवेयरनेस प्रोग्राम, महाविद्यालय के गणित एवं सांख्यिकी विभाग द्वारा आर्टिफिशियल इंटेलिजेंस बनाम ह्यूमन इंटेलिजेंस विषय पर वाद-विवाद प्रतियोगिता का आयोजन किया गया।