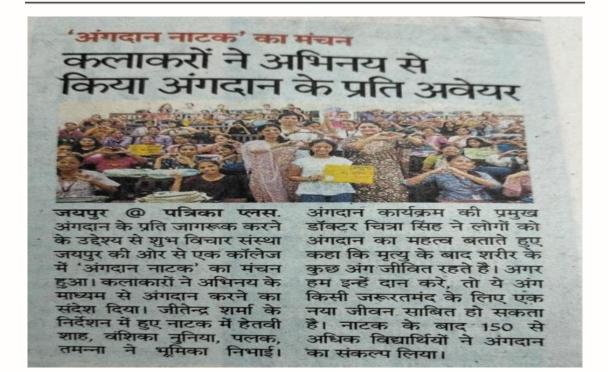

#### **Organ Donation Awareness Campaign-3 August 2023**

कानोड़िया महिला महाविद्यालय में खेला गया नाटक

# 150 से अधिक विद्यार्थियों ने लिया अंगदान का संकल्प

बेधड़क | जयपुर

संदेश दिया गया।

अंगदान दिवस

कानोडिया महिला महाविद्यालय अंगदान का संकल्प लिया है। जयपुर राष्ट्रीय सेवा योजना के यह सुनकर अनिता दोनों

जागरूकता का कार्यक्रम करने राष्टीय अंगदान दिवस पर आये थे, जिसमें उन्होंने अंगदान शुभ विचार संस्था जयपुर द्वारा का महत्व बताया। हमने भी

स्वयंसेवको के लिये अंगदान पर नाराज होती है और कहती जागरूकता कार्यक्रम एवम अंगदान है कि ऐसा करने से पहले उन्हें नाटक का मंचन आयोजित किया पापा से पूछना चाहिए था। गया। जिसके द्वारा अंगदान का तब अनिता उन्हें अपने नेत्रहीन मामा के उदाहरण से उन्हें समझाती नाटक में सुनीता और सविता हैं कि किस तरह से पड़ोसी अंकल कॉलेज से घर आकर बडी बहन की मौत पर कैसे उनकी आंखों से अनिता और गीता को बताती हैं उन्हें रोशनी मिली। यह सुन सुनीता कि 'दीदी आज हमारे कॉलेज में और अनिता अंगदान का संकल्प शभविचार संस्था वाले अंगदान लेने को तैयार हो जाती हैं।

#### कॉलेज छात्राओं ने निभाई नाटक में भूमिकाएं

नाटक की परिकल्पना और निर्देशन जितेन्द्र शर्मा का था। नाटक में महाविद्यालय की छात्राओं ने सारे किरदार निभाए। नाटक के पूर्व में जागरूकता अभियान में एसएमएस हॉस्पिटल की अंगदान कार्यक्रम की प्रमुख डॉक्टर चित्रा सिंह ने स्वयंसेवकों को अंगदान का महत्व और पूरी प्रक्रिया के बारे में बताया। डस दौरान छात्राओं ने डॉक्टर सिंह से रोचक प्रश्न भी पूछे। एनएसएस समन्वयक डॉक्टर आंचल पुरी, डॉक्टर लक्ष्मी गुप्ता ने अतिथियों का स्वागत किया। आयोजन कानोड़िया महिला महाविद्यालय में हुआ।