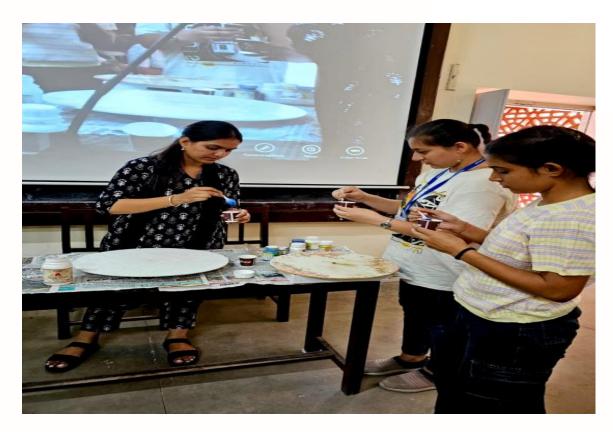

### Seven Day Workshop on Handmade Business Ideas - 4 to 11 October 2023

राजस्थान दर्शन

जयपुरा राजधानी के गांधी सकिंल स्थित कानोड़िया महिला महाविद्यालय में एंटरप्रन्योरशिप क्लब और सुकृति आर्ट एंड काफ्ट क्लब के संयुक्त तत्वावधान में 'हैंडमेड बिजनेस आइडिया' विषय पर गत 4 से 11 अक्टूबर आठ दिवसीय कार्यशाला का समापन बुधवार को किया गया। कार्यशाला में अलग-अलग दिन दिवाली साज-सज्जा सामान बनाना सिखाया गया। साथ ही छात्राओं को बताया गया कि सोशल मीडिया के जरिए अपनी सामग्री को कैसे बेचा जाए। समापन सत्र में का कॉलेज की प्राचार्य डॉ. सीमा अग्रवाल ने छात्राओं को कार्यशाला में सिखाई गई वस्तुओं से अपना स्वयं का व्यवसाय शुरू करने के लिए प्रोत्साहित किया। कार्यशाला का सफल आयोजन क्लब की संयोजिका डॉ. विष्णु प्रिया टेमाणी और डॉ. प्रियंका खुराना डारा किया गया।

## हैंडमेड बिजनेस आइडिया पर हुई कार्यशाला

नवज्योति/जयपुर। कानोड़िया पीजी महिला महाविद्यालय के एंटरप्रन्योरशिप क्लब तथा सुकृति आर्ट एंड क्राफ्ट क्लब की ओर से संयुक्त रूप से हैंडमेड बिजनेस आइडिया विषयपर सात दिवसीय कार्यशाला का आयोजन किया गया। कार्यशाला का शुभारंभ महाविद्यालय प्राचार्य डॉ. सीमा अग्रवाल द्वारा किया गया। वक्ताओं ने बिजनेस को लेकर आइडिया शेयर किए।