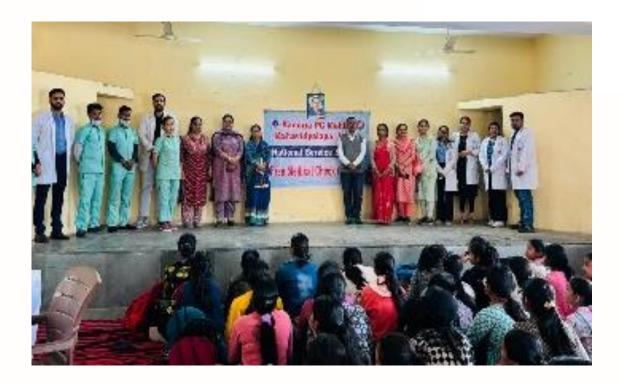

## <u>Guest Lecture on Global Issues: Gender Equality and Women</u> <u>Empowerment - 13 September 2023</u>

### **Centre For Gender Studies**

Centre for Gender Studies is organising a guest lecture on "Global Issues: Gender Equality and Women Empowerment (वैश्विक मुद्दे : लिंग समानता एवं महिला सशक्तिकरण) by Lad Kumari Jain. Retd. Prof., President Women Commission Rajasthan.

Date: 13 September 2023 Time: 12.30 pm Venue: Room no. 5 Contact for any query:

- Dr. Sweety Mathur (Convenor)
- Ms. Damyanti Sodha
- Dr. Sakshi Sharma

0

Dr. Chetna Sharma

समाचार जगत न्यूज . - कानोडिया 10.0 में सोटर हेला मार्डविदालय जेवर स्टबीज की ओर से वक मुद्दे लीगक सम्बनज त्वं बहिला सराक्तीकरण' विषय पर इक जगरावन का आयोजन किया गया। जिसामे मुख्य बक्ता पूर्व महिला आचेन अध्यक्ष हो पाठ कुमारी जैन, रही। उन्होंने लाओं के तीन प्रमुख गुणे उनकी धूमिका पर प्रकाश डाला। उन्होंने संविधान में लिखे अधिकारी से भी कालको को जननत करामा और समझामा कि सम्बल में अपनी पहचान बनावा और अवसर को हासिल करना अन्य चहिए। कार्यक्रम में 125

### महिला सशक्तीकरण पर विमर्श

बेधड़क. जयपुर। कानोड़िया पीजी महिला-महाविद्यालय में सह-शैक्षणिक गतिविधियों के अन्तर्गत 13 सितम्बर को सेंटर \_ फॉर जेंडर स्टडीज द्वारा 'वैश्विक मुद्दे: लैगिक समानता एवं महिला संशक्तीकरण' विषय पर एक व्याख्यान का आयोजन किया यया। कार्यक्रम में मुख्य वक्ता प्रो. लाड कुमारी जैन रहीं। कार्यक्रम में 125 छात्राओं ने भाग लिया। कार्यक्रम संचालन डॉ. स्वीटी माथुर ने किया और सदस्य प्राध्यापिकाएं डॉ. चेतना शर्मा, डॉ. साक्षी शर्मा, दमयंती सोढ़ा उपस्थित रहीं। साथ ही स्वरांचल (गायन) क्लंब द्वारा एकल **गायन गतिविधि का** आयोजन किया। सेंटर फॉर एंटरप्रेन्योरशिप डवलपमेंट तथा रोटरी क्लब के सहयोग से फैशन डिजाइनिंग और पोषण में रोजगार के अवसरों पर जागरूकता सत्र, सेंटर फॉर काउंसलिंग एंड गाइडेस के अंतर्गत सुसाइड प्रिवेशन अवेयरनेस प्रोग्राम, महाविद्यालय के गणित एवं सांख्यिकी विभाग द्वारा आर्टिफिशियल इंटेलिजेंस बनाम ह्यूमन इंटेलिजेंस विषय पर वाद-विवाद प्रतियोगिता का आयोजन किया गया।