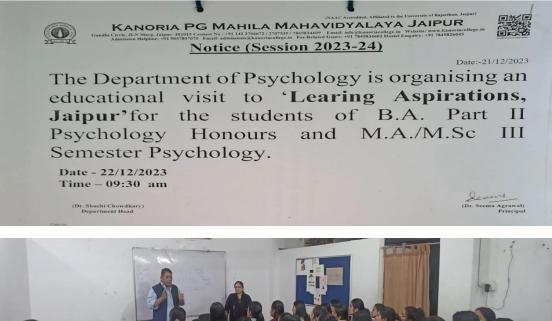

| आत्म दीपो |                                                                                                |                                  | Nag                                                                                               |
|-----------|------------------------------------------------------------------------------------------------|----------------------------------|---------------------------------------------------------------------------------------------------|
|           | Blood donation camp                                                                            | 30 November 2023                 | NSS in association with Red<br>Ribbon Club, HDFC Bank,<br>Parivartan Sanstha, Suman<br>Blood Bank |
|           | Smartphone Distribution Program<br>for Women E-Empowerment                                     | 7 December 2023                  | Knowledge Advancement<br>Club                                                                     |
|           | Interactive Session on Transition<br>from Campus to Corporate                                  | 13 December<br>2023              | Centre For Career Guidance,<br>Training And Placement                                             |
|           | Group Discussion and Group<br>Activity on Gender Inequality and<br>Discrimination in India     | 21 December<br>2023              | Centre For Gender Studies                                                                         |
|           | Educational Visit to Learning<br>Aspirations, Jaipur                                           | 22 December<br>2023              | Department of Psychology                                                                          |
|           | Session for Non-Teaching staff on<br>Savings Versus Investments                                | 27 December<br>2023              | Teaching -Learning Centre                                                                         |
|           | Three Day Workshop on Inter-<br>Personal Relationships & Life<br>Skills                        | 30 January to 1<br>February 2024 | Department of Psychology                                                                          |
|           | Interactive session on occasion of<br>International Mind-Body Wellness<br>Day                  | 3 January 2024                   | Wellness Club                                                                                     |
|           | Movie Screening: A Woman in the<br>Window                                                      | 10 January 2024                  | Department of Psychology                                                                          |
|           | National Youth Awareness Camp                                                                  | 12 January 2024                  | NSS in association with<br>Nehru Yuva Kendra<br>Sangathan, Jaipur                                 |
|           | An International Symposium on<br>theme-Women, Marriage and Law:<br>European and Indian Context | 23 February 2024                 | Department of History                                                                             |
|           | Ayurveda and Yoga session                                                                      | 26 February 2024                 | NSS in association with<br>Regional Directorate NSS,<br>Jaipur                                    |
|           | Psychoeducation Session                                                                        | 29 February 2024                 | NSS in association with<br>Regional Directorate NSS,<br>Jaipur                                    |
|           | JNU Health Check-up Camp                                                                       | 1 March 2024                     | NSS in association with<br>Regional Directorate NSS,<br>Jaipur                                    |