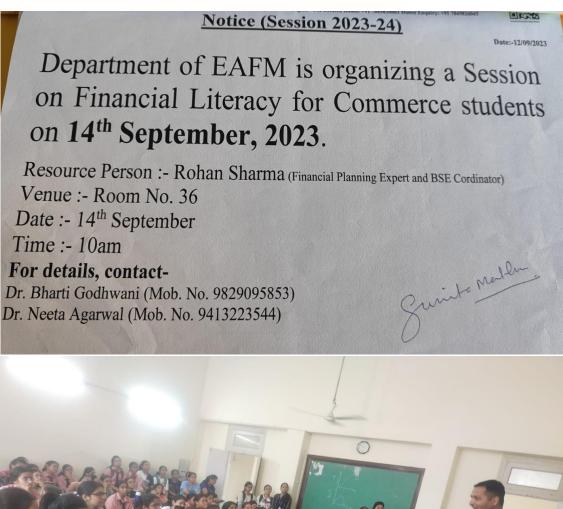

#### Session on Financial Literacy - 14 September 2023

GPS Map Camera Jaipur, Rajasthan, India Kanoria Pg Mahila Mahavidyalaya Main Campus, Kanoria Pg Mahila Mahavidyalaya, Jawahar Lal Nehru Marg, Bapu Nagar, Jaipur, Rajasthan 302015, India Lat 26.885486° Long 75.811536° 14/09/23 10:11 AM GMT +05:30