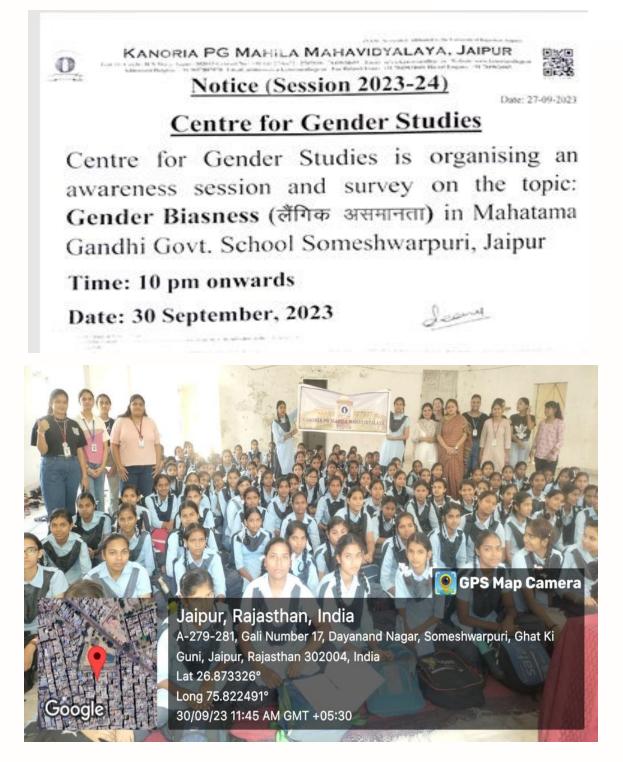

## Notice (Session 2023-24)

### **Centre For Gender Studies**

Centre for Gender Studies is organising a guest lecture on "Global Issues: Gender Equality and Women Empowerment (वैश्विक मुद्दे : लिंग समानता एवं महिला सशक्तिकरण) by Lad Kumari Jain. Retd. Prof., President Women Commission Rajasthan.

Date: 13 September 2023 Time: 12.30 pm Venue: Room no. 5 Contact for any query:

- Dr. Sweety Mathur (Convenor)
- Ms. Damyanti Sodha
- Dr. Sakshi Sharma

0

Dr. Chetna Sharma

समाचार जगत न्यूज . - कानोडिया 10.0 में सोटर हेला मार्डविदालय जेवर स्टबीज की ओर से वक मुद्दे लीगक सम्बनज त्वं बहिला सराक्तीकरण' विषय पर इक जगरावन का आयोजन किया गया। जिसामे मुख्य बक्ता पूर्व महिला आचेन अध्यक्ष हो पाठ कुमारी जैन, रही। उन्होंने लाओं के तीन प्रमुख गुणे उनकी धूमिका पर प्रकाश डाला। उन्होंने संविधान में लिखे अधिकारी से भी कालको को जननत करामा और समझामा कि सम्बल में अपनी पहचान बनावा और अवसर को हासिल करना अन्य चहिए। कार्यक्रम में 125

#### <u>Awareness Session and Survey on Gender Biases in Mahatma Gandhi</u> <u>Govt. School, Someshwar Puri, Jaipur - 30 September 2023</u>