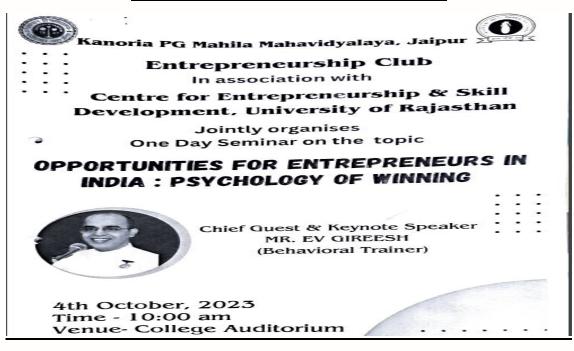

#### One Day Seminar on Opportunities for Entrepreneurs in India : <u>Psychology of Winning- 4 October 2023</u>

जयपुर। कानोड़िया पीजी महिला महाविद्यालय के उद्यमिता क्लब तथा सेन्टर फॉर एंटरप्रन्योरशिप एंड स्किल डेवलपमेंट विश्वविद्यालय के तत्वावधान में बुधवार को अपॉर्चुनिटी फॉर एंटरप्रन्योरशिप इन इंडियाः साइकोलॉजी ऑफ विनिंग विषय पर सेमिनार आयोजित किया गया। कार्यक्रम के मुख्य वक्ता ईव गिरिश ने छात्राओं को जीवन में सरल रहते हुए सकारात्मक सोच एवं डर पर विजय हासिल करने पर विचार व्यक्त किए। सेन्टर फॉर एंटरप्रन्योरशिप एंड स्किल डवलपमेंट राजस्थान विश्वविद्यालय के निदेशक प्रो. अनुराग शर्मा ने छात्राओं को सेमिनार के विषय पर प्रकाश डालते हुए युवाओं को भी नौकरियों की अपेक्षा आत्मनिर्भर एवं उद्यमी बनने को प्राथमिकता से बताया। इस मौके पर महाविद्यालय प्राचार्य हॉ. सीमा अग्रवाल, ख्यात कवि जगदीश मोहन रावत, प्रशिक्षक जगदीश मोहन, डॉ.