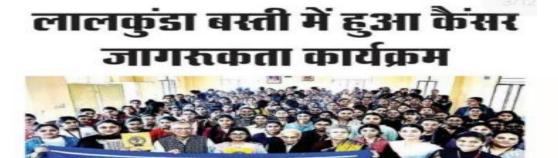

## <u>The Red Show Drama Competition to Spread Awareness on HIV AIDS</u> <u>Helpline and Government Policies - 7 October 2023</u>

## प्रतियोगिता के माध्यम से एड्स के प्रति जागरतकता का संदेश

जयपुर। कानोड़िया पीजी महाविद्यालय में शनिवार को रैड रिबन क्लब : द रेड शो प्रतियोगिता' आयोजित को गई। इसमें छह टीमों ने हिस्सा लेकर नाटक, गीत, नृत्य के माध्यम से एड्स के प्रति जागरूकता का संदेश दिया। डॉ.सुनीता शेखावत एवं डॉ.पालू जोशी ने प्रत्येक टीम के प्रदर्शन का मूल्यांकन किया। प्राचार्य डॉ.सीमा अग्रवाल ने छात्राओं को जागरूक रहने के लिए प्रेरित किया। प्रथम स्थान नाटक उड़ान, द्वितीय स्थान बेक्रिंग द स्टिगमा, तृतीय स्थान उम्मीद ने प्राप्त किया। डॉ.आंचल पुरी, विजयलक्ष्मी गुप्ता, डॉ.रेणु शक्तावत और महिमा रामचन्दानी ने प्रतियोगिता में सहयोग दिया।