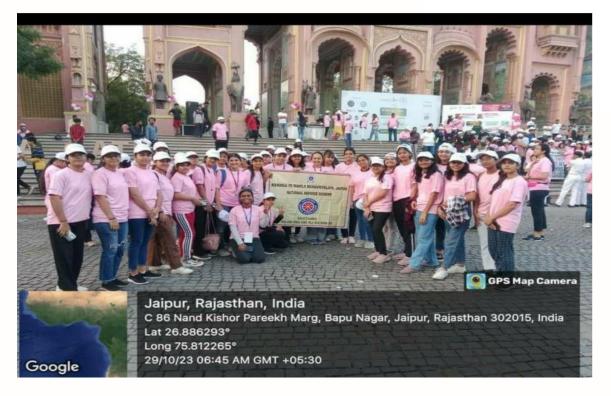

## <u>The Red Show Drama Competition to Spread Awareness on HIV AIDS</u> <u>Helpline and Government Policies - 7 October 2023</u>

## प्रतियोगिता के माध्यम से एड्स के प्रति जागरतकता का संदेश

जयपुर। कानोड़िया पीजी महाविद्यालय में शनिवार को रैड रिबन क्लब : द रेड शो प्रतियोगिता' आयोजित को गई। इसमें छह टीमों ने हिस्सा लेकर नाटक, गीत, नृत्य के माध्यम से एड्स के प्रति जागरूकता का संदेश दिया। डॉ.सुनीता शेखावत एवं डॉ.पालू जोशी ने प्रत्येक टीम के प्रदर्शन का मूल्यांकन किया। प्राचार्य डॉ.सीमा अग्रवाल ने छात्राओं को जागरूक रहने के लिए प्रेरित किया। प्रथम स्थान नाटक उड़ान, द्वितीय स्थान बेक्रिंग द स्टिगमा, तृतीय स्थान उम्मीद ने प्राप्त किया। डॉ.आंचल पुरी, विजयलक्ष्मी गुप्ता, डॉ.रेणु शक्तावत और महिमा रामचन्दानी ने प्रतियोगिता में सहयोग दिया।