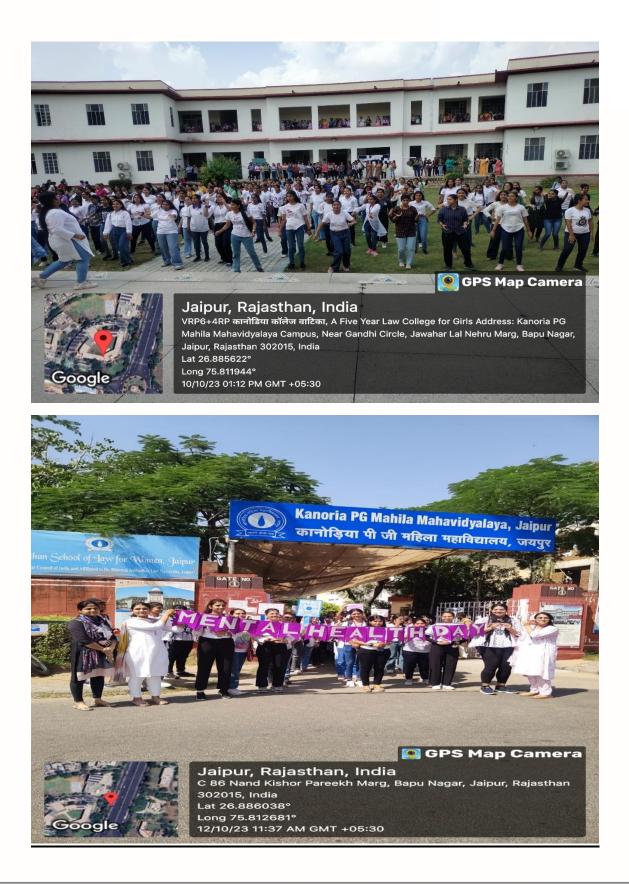

## <u>Mental Health Week on Theme 'Mental Health is a Universal Human</u> <u>Right'-8 to 14 October 2023</u>

Selfie with Sun, ArtActivity, Flash Mob, Guest Leacture, Rally, Potluck, Joy of Expressing, Gratitude