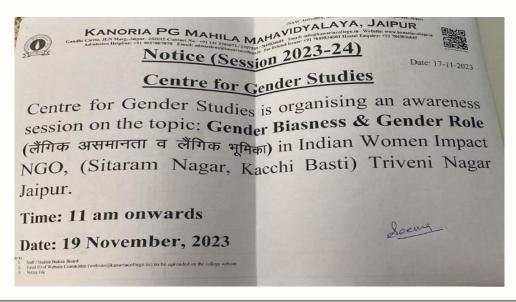

#### <u>Awareness Session and Survey on Gender Biases in Mahatma Gandhi</u> <u>Govt. School, Someshwar Puri, Jaipur - 30 September 2023</u>