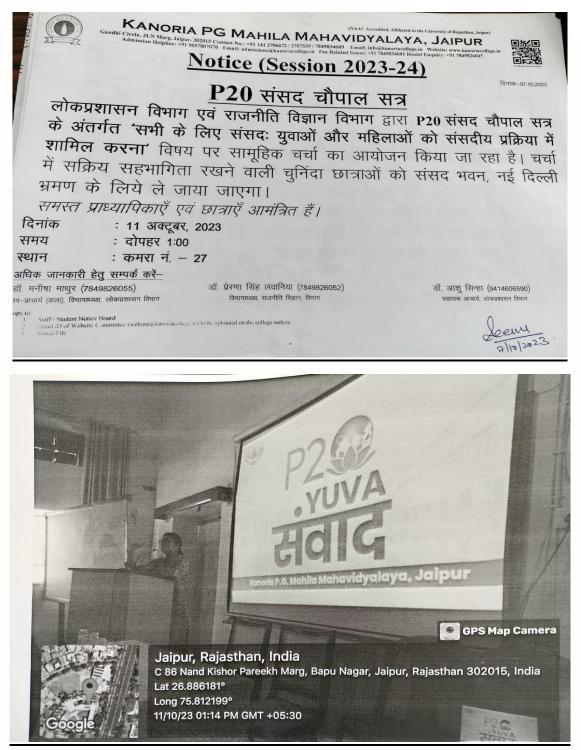

िवहन एवं सहक सुरक्षा विभाग तथा विश्व स्वास्थ्य संगठन कलिबोरेटिंग सेंटर, जेपीएन एपेक्स टॉमा सेंटर, अखिल भारतीय आयुर्विज्ञान संस्थान र्च दिल्ली के संयुक्त तत्वावधान में कानीडिया महिला स्नात्कोतर महाविद्यालय में दे दिवसीय टेनिंग औफ टेनर कार्यशाला हुई। इसमें कनोडिया महिला महाविद्यालय, सुबोध पीजी महाविद्यालय, सुबोध महिला महाविग्रालव सहित विभिन्न कॉलेज के कुल 45 ज्याख्याताओं को सहक सुरक्षा, जीवन रक्षक प्रणाली एवं सीपीआर का प्रशिक्षण प्रयान किया। इस दौरान विश्व स्वास्थ्य संगठन कॉलेबोरेटिंग सेंटर, परिवारन एवं सहक सुरक्षा विभाग के संयुक्त तत्वावधान में महाविद्यालय में सीएलएस सेंटर स्थापित करने की घोषण की गई। कानोड़िया मातविद्यालय की 300 खत्राओं को प्रशिक्षित



## <u>P\_20 Sansad Chopal on topic Parliament for All: Integration of Youth</u> <u>and Women in Legislative Process - 11 October 2023</u>





## पी-20 युवा संवाद : संसदीय लोकतंत्र में युवाओं व महिलाओं की भागीदारी पर मंथन

सिटी रिपोर्टर । कनोडिया कॉलेज में बुधवार को हुए पी-20 युवा संवाद कार्यक्रम में संसदीय लोकतंत्र में युवाओं एवं महिलाओं की भागीदारी पर विचार व्यक्त किए गए। कार्यक्रम में कॉलेज की छात्राओं ने संसदीय लोकतंत्र और इसकी प्रासंगिकता तथा आकांक्षी युवाओं पर अपने विचार व्यक्त किए। कार्यक्रम की शुरुआत में वाइस प्रिंसिपल डॉ. मनीषा माथुर ने पी-20 के

बारे में जानकारी दी। सहायक आचार्य डॉ. आशु सिन्हा ने भी संसदीय लोकतंत्र के बारे में बताया। इसके तहत की 13 और 14 अक्टूबर को जी- 20 राष्ट्रों की संसद के पीठासीन अधिकारी संसदीय लोकतंत्र एवं वैश्विक चुनौतियों के समाधान पर विमर्श करेंगे। कार्यक्रम के आखिर मे डॉ.प्रेरणा सिंह ने भारत के लोकतंत्र को समृद्ध बनाने में महिलाओं के योगदान पर जानकारी दी।

<u>Poster Making Competition on th