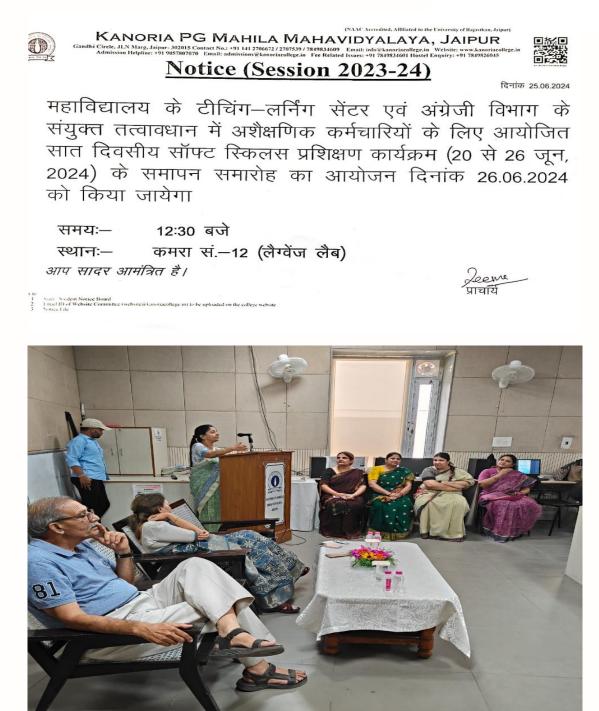

| 1 | ताल्म दीपो भव | ✓ Jaipur                                                                                          |                    |                                                                |
|---|---------------|---------------------------------------------------------------------------------------------------|--------------------|----------------------------------------------------------------|
|   |               | Door to Door First Aid and BLS<br>Training                                                        | 1 March 2024       | NSS in association with<br>Regional Directorate NSS,<br>Jaipur |
|   |               | Cancer Relief Society- Awareness<br>Programme                                                     | 2 March 2024       | NSS in association with<br>Regional Directorate NSS,<br>Jaipur |
|   |               | Cyber Crime Awareness                                                                             | 2 March 2024       | NSS in association with<br>Regional Directorate NSS,<br>Jaipur |
|   |               | Seven Day Soft Skills Training<br>Program for Non-Teaching Staff                                  | 20 to 26 June 2024 | Teaching -Learning Centre                                      |
|   |               | Yoga Session for Teaching and<br>Non -Teaching Staff on the<br>occasion of International Yoga Day | 21 June 2024       | Wellness Club                                                  |

## Notice (Session 2023-24)