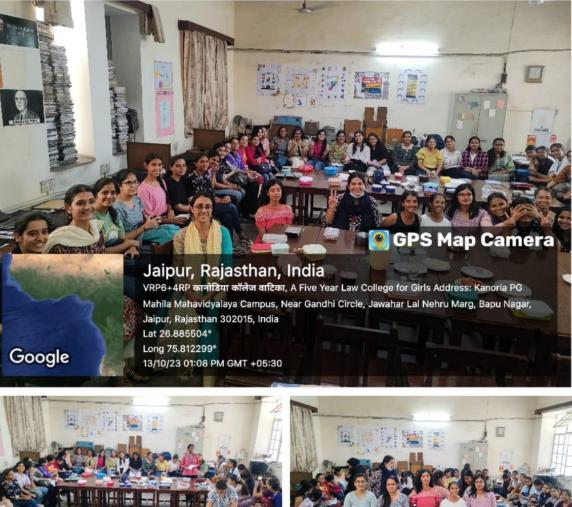

## <u>Mental Health Week on Theme 'Mental Health is a Universal Human</u> <u>Right'-8 to 14 October 2023</u>

Selfie with Sun, ArtActivity, Flash Mob, Guest Leacture, Rally, Potluck, Joy of Expressing, Gratitude