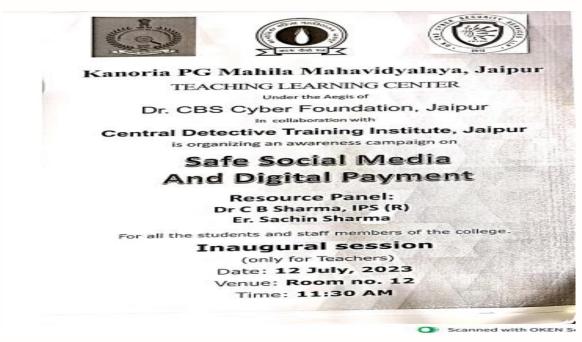

#### One Month Awareness Campaign on Safe Social Media and Digital Payment Campaign-12 July 2023

#### सेफ सोशल मीडिया एंड डिजिटल पेमेंट पर चलाया जागरूकता अभियान किया जा रहा है। अभियान एक मह तक जलेगा। इस दौरान संस्था के जीफ साइजर सिक्युरिटी एनालिस्ट सचिन शर्मा ने किरिग्न,

सोशल इंजीनिवरिंग, सफिंग, क्लोनिंग ऑफ एटीएम काई के बारे में बताया। सेंट्रल सिटी रिपोर्टर | सेफ सोशल मीडिया एंड डिजिटल पेमेंट विषय पर कनोड़िया पीजी बिटेक्टिव ट्रेनिंग इंस्टीट्यूट के उप-प्राचार्य राजेश कुमार ने जागरूकता अभियान के मुख्य महिला महाविद्यालय के टीचिंग-लॉनेंग सेंटर बिन्दुओं पर चर्चा करते हुए बताया कि उनकी संस्था ने अभी तक 7 हजार छात्रों को प्रशिक्षित में डॉ. सीबीएस सायवर फाउंडेशन, जयपर और सेंट्रल डिटेक्टिव ट्रेनिंग इंस्टीट्यूट के किया है। इस कार्यक्रम में मुख्य अतिथि महाविद्यालय प्रबन्ध समिति के अध्यक्ष, संयुक्त तत्वावधान में जागरूकता अभियान सेवानिवृत न्यायाधीश पाना चन्द जैन और का शुभारंभ किया गया। कार्यक्रम में कॉलेज मुख्य वक्ता सेवानिवृत आईपीएस ऑफिसर प्राचार्य डॉ. सीमा अग्रवाल ने बताया कि अभियान के माध्यम से कॉलेज की विभिन्न और डॉ. सीबीएस सायबर फाउंडेशन, जयपुर के संस्थापक डॉ. सी.बी. शमां रहे। संकार्यों को कक्षावार वैच बनाकर जागरूक