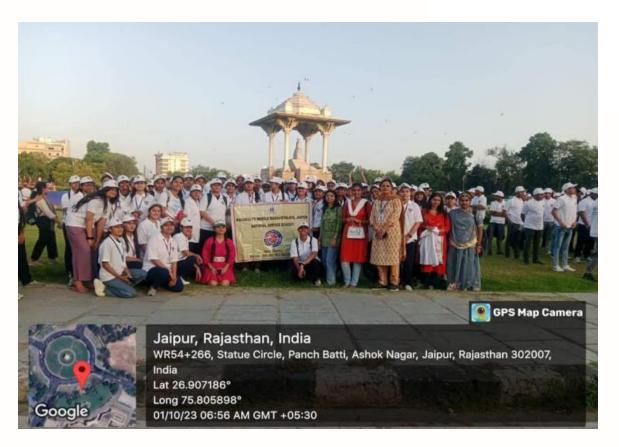

|

#### An Interactive Session on College to Corporate - 26 September 2023





#### Nine Day Workshop on Employability Enhancement for Youth - 26 September -6 October, 2023



 Cocce

 Market Science

 Cocce

 Market Science

 Cocce

 Market Science

 Cocce





**Basic Life support training (CPR) - 27 September 2023** 











#### <u>Awareness Session and Survey on Gender Biases in Mahatma Gandhi</u> <u>Govt. School, Someshwar Puri, Jaipur - 30 September 2023</u>





### Vote walkathon – 30 September to 1 October 2023









#### One Day Seminar on Opportunities for Entrepreneurs in India : <u>Psychology of Winning- 4 October 2023</u>









जयपुर। कानोड़िया पीजी महिला महाविद्यालय के उद्यमिता क्लब तथा सेन्टर फॉर एंटरप्रन्योरशिप एंड स्किल डेवलपमेंट विश्वविद्यालय के तत्वावधान में बुधवार को अपॉर्चुनिटी फॉर एंटरप्रन्योरशिप इन इंडियाः साइकोलॉजी ऑफ विनिंग विषय पर सेमिनार आयोजित किया गया। कार्यक्रम के मुख्य वक्ता ईव गिरिश ने छात्राओं को जीवन में सरल रहते हुए सकारात्मक सोच एवं डर पर विजय हासिल करने पर विचार व्यक्त किए। सेन्टर फॉर एंटरप्रन्योरशिप एंड स्किल डवलपमेंट राजस्थान विश्वविद्यालय के निदेशक प्रो. अनुराग शर्मा ने छात्राओं को सेमिनार के विषय पर प्रकाश डालते हुए युवाओं को भी नौकरियों की अपेक्षा आत्मनिर्भर एवं उद्यमी बनने को प्राथमिकता से बताया। इस मौके पर महाविद्यालय प्राचार्य हॉ. सीमा अग्रवाल, ख्यात कवि जगदीश