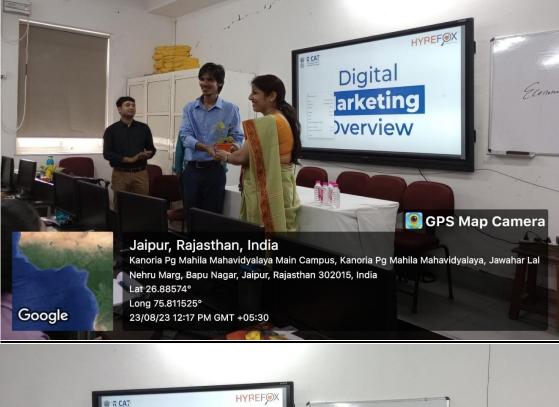

### Session on Digital Marketing: Career Perspective- 23 August 2023

Google GPS Map Camera Jaipur, Rajasthan, India Kanoria Pg Mahila Mahavidyalaya Main Campus, Kanoria Pg Mahila Mahavidyalaya, Jawahar Lal Nehru Marg, Bapu Nagar, Jaipur, Rajasthan 302015, India Lat 26.88574° Long 75.811525° 23/08/23 12:23 PM GMT +05:30