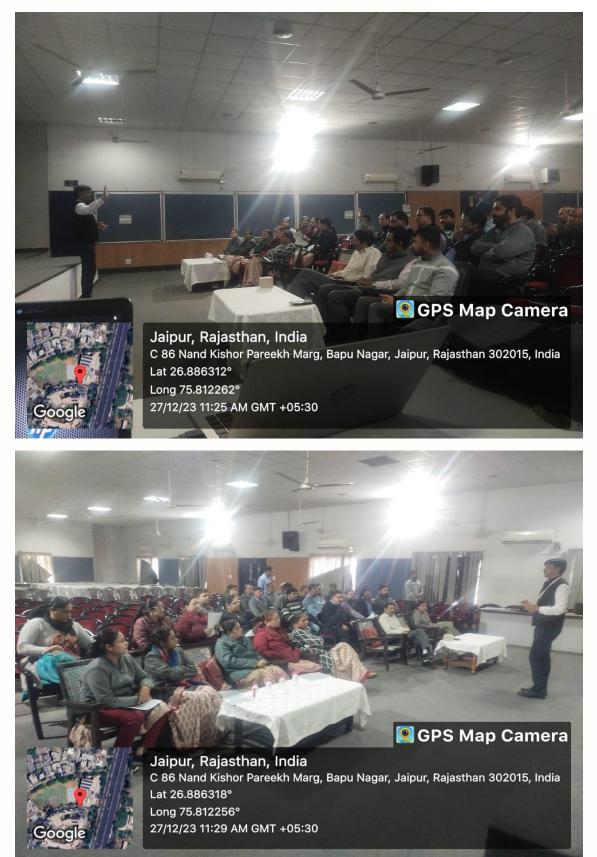

| आत्म दीपो |                                                                                                |                                  | Nag                                                                                               |
|-----------|------------------------------------------------------------------------------------------------|----------------------------------|---------------------------------------------------------------------------------------------------|
|           | Blood donation camp                                                                            | 30 November 2023                 | NSS in association with Red<br>Ribbon Club, HDFC Bank,<br>Parivartan Sanstha, Suman<br>Blood Bank |
|           | Smartphone Distribution Program<br>for Women E-Empowerment                                     | 7 December 2023                  | Knowledge Advancement<br>Club                                                                     |
|           | Interactive Session on Transition<br>from Campus to Corporate                                  | 13 December<br>2023              | Centre For Career Guidance,<br>Training And Placement                                             |
|           | Group Discussion and Group<br>Activity on Gender Inequality and<br>Discrimination in India     | 21 December<br>2023              | Centre For Gender Studies                                                                         |
|           | Educational Visit to Learning<br>Aspirations, Jaipur                                           | 22 December<br>2023              | Department of Psychology                                                                          |
|           | Session for Non-Teaching staff on<br>Savings Versus Investments                                | 27 December<br>2023              | Teaching -Learning Centre                                                                         |
|           | Three Day Workshop on Inter-<br>Personal Relationships & Life<br>Skills                        | 30 January to 1<br>February 2024 | Department of Psychology                                                                          |
|           | Interactive session on occasion of<br>International Mind-Body Wellness<br>Day                  | 3 January 2024                   | Wellness Club                                                                                     |
|           | Movie Screening: A Woman in the<br>Window                                                      | 10 January 2024                  | Department of Psychology                                                                          |
|           | National Youth Awareness Camp                                                                  | 12 January 2024                  | NSS in association with<br>Nehru Yuva Kendra<br>Sangathan, Jaipur                                 |
|           | An International Symposium on<br>theme-Women, Marriage and Law:<br>European and Indian Context | 23 February 2024                 | Department of History                                                                             |
|           | Ayurveda and Yoga session                                                                      | 26 February 2024                 | NSS in association with<br>Regional Directorate NSS,<br>Jaipur                                    |
|           | Psychoeducation Session                                                                        | 29 February 2024                 | NSS in association with<br>Regional Directorate NSS,<br>Jaipur                                    |
|           | JNU Health Check-up Camp                                                                       | 1 March 2024                     | NSS in association with<br>Regional Directorate NSS,<br>Jaipur                                    |