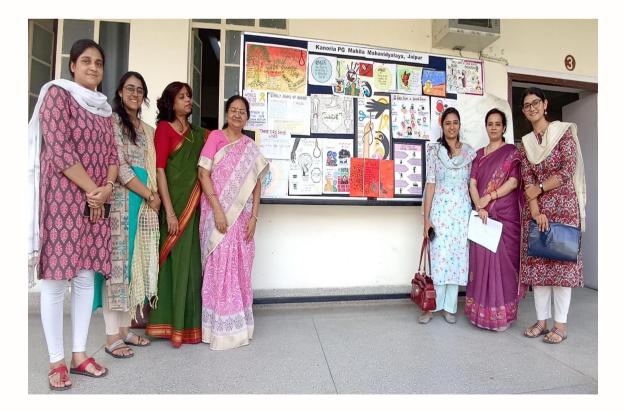

## <u>Mental Health Week on Theme 'Mental Health is a Universal Human</u> <u>Right'-8 to 14 October 2023</u>

Selfie with Sun, ArtActivity, Flash Mob, Guest Leacture, Rally, Potluck, Joy of Expressing, Gratitude