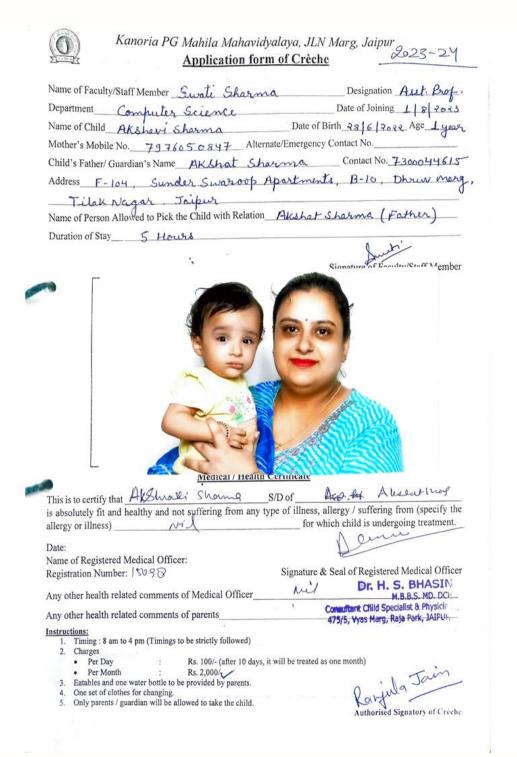

ॉलेज वाटिका, A Five Year Law College for Girls Address: Kanoria PG Mahila Mahavidyalaya Campus, Near Gandhi Circle, Jawahar Lal Nehru Marg, Bapu Nagar, Jaipur, Rajasthan 302015, India

Lat 26.885395°

Long 75.811746° 13/09/23 01:31 PM GMT +05:30



## **Specific Facilities Provided for Women in College**

## c) Day Care Centre for Young Children

## **Creche Facility at College**

- Notice
- Application form of Creche
  - Staff of Creche
  - Photos of Creche



## **Creche Facility at College**

## **Notice**



Dr. Ranjula Jain Vice Principal (College Development)

Copy to:
1. Staff / Student Notice Board
2. Email ID of Website Committee (website@kanoriacollege.in) to be uploaded on the college website

(Dr. Seema Agrawal

hr. Seema Agrawal Principal



## **Application Form of Creche**







## Kanoria PG Mahila Mahavidyalaya, JLN Marg, Jaipur Application form of Crèche

|                    | Name of Faculty/Staff Member Mr Ankila Cupta<br>Department Geography<br>Name of Child Annika Gupta                       | Designation Acut Propensor                     |
|--------------------|--------------------------------------------------------------------------------------------------------------------------|------------------------------------------------|
|                    | Department Geography                                                                                                     | Date of Joining 12 08 2014                     |
|                    | Name of Child Annika Gubla