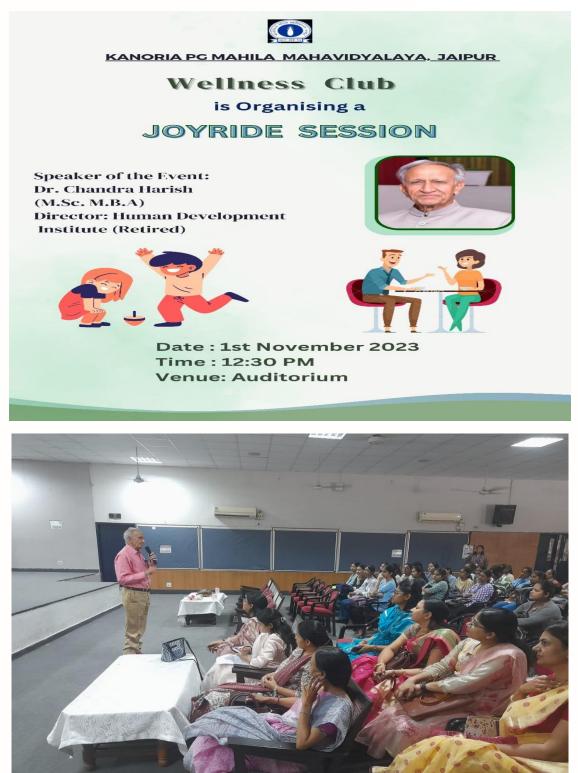

nt is organizing an online Interactive Session on 'How to overcome Interview Stress and Anxiety' by CA Nikhil Nainari, Trainer, Pune Institute of Business Management (PIBM). Date : 25th October, 2023 : 12.30-1.30 pm Time Platform : Google Meet (Link to be shared 15 minutes prior to the session) Jeans (Dr. Seema Agrawal) Principal Staff? Stadent Netice Beerd
 Email ID of Website Committee (
 Materia USa





Cancer Awareness- Pink Walk - 29 October 2023



JAWAHARLAL NEHRU MARG, JAIPUR – 302 015 . TEL. : 0141-2707539/2706672 E-mail : admin@kanoriacollege.in . Website : www.kanoriacollege.in





## <u>Session on Ready to Level Up Your Career for Empowering Your</u> <u>Journey-Career Choices, Skills, Education, Success - 1 November 2023</u>





## Session on Joyride Life - 1 November 2023





## वेलनेस क्लब के द्वारा 'जायराइड लाइफ' विषय पर सत्र का आयोजन



'कृत-कृत्य' हो गये, 'गद्गद् हो गये' का नियमित प्रयोग आवश्यक है। डॉ. हरीश ने भागवत गीता को समस्त ज्ञान का आधार बताते हुए, जीवन में उतारने का संदेश दिया। प्राचार्य डॉ. सीमा अग्रवाल ने भी छात्राओं को सकारात्मक विचारों को अपनाने के लिये प्रेरित किया।

इस अवसर पर क्लब की 80 छात्राओं समेत उप-प्राचार्य (वाणिज्य) डॉ. सुनीता माथुर, उप-प्राचार्य (विज्ञान) डॉ. रंजना अग्रवाल तथा वरिष्ठ प्राध्यापिकाओं सहित क्लब कनवीनर डॉ. पालु जोशी, क्लब सदस्य डॉ. संज् शर्मा उपस्थित रहे। डॉ. हरीश ने महाविद्यालय के पुस्तकालय हेतु प्रेरणादायी पुस्तके प्राचार्य डॉ. सीमा अग्रवाल को भेंट की।

जयपुर. समाचार जगत न्यूज। कानोड़िया पीजी महिला महाविद्यालय, जयपुर के वेलनेस क्लब के द्वारा 'जायराइड लाइफ' विषय पर सत्र का आयोजन बुधवार े किया

गया। सत्र के मुख्य वक्ता