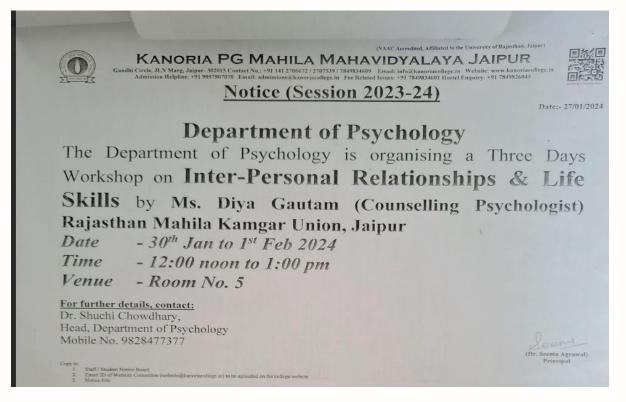

/u>









## बचत और निवेश की बताई बारीकियां



जयपुर (मसं)। कानोड़िया पीजी महिला महाविद्यालय, जयपुर के टीचिंग-लर्निंग सेंटर की आरे से बुधवार को 'बचत व निवेश' विषय पर सत्र का आयोजन किया गया। महाविद्यालय प्राचार्य डॉ. सीमा अग्रवाल ने वित्तीय साक्षरता के महत्व को बताते हुए वित्तीय प्रबंधन बचत व निवेश को समझने व प्रभावी उपयोग पर प्रकाश डाला। वक्ता निप्पॉन इंडिया म्यूचुअल फंड के अवनीश तिवाड़ी ने निवेश की बारीकियों को बताते हुए विभिन्न वित्तीय निवेश के साधनों की विस्तार से चर्चा की, जिसमें बीमा, मेडिकल बीमा, म्यूचुअल फंड, एसआईपी आदि के बारे में जानकारी दी। संचालन ईएएफएम विभाग की प्राध्यापिका डॉ. भारती गोधवानी ने किया। कार्यक्रम में महाविद्यालय के 50 अशैक्षणिक कर्मचारियों ने भाग लिया।

## Three Day Workshop on Inter-Personal Relationships & Life Skills-

### **30 January to 1 February 2024**











#### 2-2-24

कानोड़िया पीजी महिला महाविद्यालय, जयपुर के मनोविज्ञान विभाग द्वारा 'परस्पर संबंध एवं जीवन कौशल' विषय पर तीन दिवसीय कार्यशाला का आयोजन किया गया

जयपुर । कानोड़िया पीजी महिला महाविद्यालय, जयपुर के मनोविज्ञान विभाग द्वारा दिनांक 30 जनवरी, 2024 से 1 फरवरी, 2024 तक 'परस्पर संबंध एवं जीवन कौशल' विषय पर तीन दिवसीय कार्यशाला का आयोजन किया गया। कार्यशाला का आयोजन राजस्थान महिला कामगार संघ के तत्वावधान में किया गया। कार्यशाला को मुख्य वक्ता दिया गौतम, राजस्थान महिला कामगार संघ ने कार्यशाला में विभिन्न प्रकार को गतिविधियां करवाई। ऋू बर्मन, कार्यकता, राजस्थान महिला कामगार संघ ने संघ की कार्य योजना से सभी छात्राओं को अवगत करवाया। कार्यशाला के प्रथम दिन मानसिक स्तर और आत्मविश्वास के बारे में जानकारी प्रदान करी गई। दूसरे दिन पारस्परिक संचार एवं जीवन कौशल सिखाने हेत् छात्राओं से अने