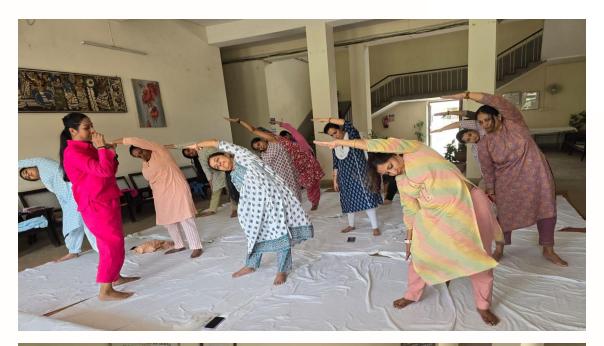

| 1 | ताल्म दीपो भव | ✓ Jaipur                                                                                          |                    |                                                                |
|---|---------------|---------------------------------------------------------------------------------------------------|--------------------|----------------------------------------------------------------|
|   |               | Door to Door First Aid and BLS<br>Training                                                        | 1 March 2024       | NSS in association with<br>Regional Directorate NSS,<br>Jaipur |
|   |               | Cancer Relief Society- Awareness<br>Programme                                                     | 2 March 2024       | NSS in association with<br>Regional Directorate NSS,<br>Jaipur |
|   |               | Cyber Crime Awareness                                                                             | 2 March 2024       | NSS in association with<br>Regional Directorate NSS,<br>Jaipur |
|   |               | Seven Day Soft Skills Training<br>Program for Non-Teaching Staff                                  | 20 to 26 June 2024 | Teaching -Learning Centre                                      |
|   |               | Yoga Session for Teaching and<br>Non -Teaching Staff on the<br>occasion of International Yoga Day | 21 June 2024       | Wellness Club                                                  |