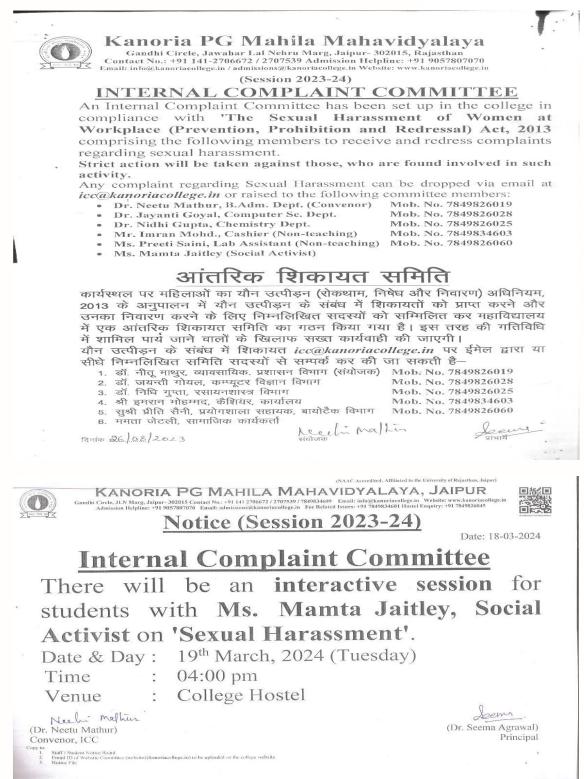

regarding providing facility of wi-fi in the library for the students. - BATH year students 2) Complaint for wi-fi facility in library -ky students of - B Com I year. \* Canteen box -Complaint received - NIL. \* Total complaint received = 2. \* No e-mail complaint received. All the complaints were forward by Principal Madam to the respected departments for further action.



Member Present: -(19.7.2023) Kincipa ema grawal Kau Mash Jak

## Anti -Ragging Cell



Any complaint regarding Ragging can be dropped via email *anti\_raggingcell@kanoriacollege.in* or raised to the following faculty members:

- 1. Dr. Sunita Shekhawat (Convenor) Mob. No. 7849826059/ 9414279556
- 2. Dr. Tina Singh Bhadouria Mob. No. 9460867583
- 3. Ms. Parul Sharma Mob. No. 9782675403



#### Internal Complaint Cell





Horse Chat Harsh Bhat Niharita Nihanika yadav Palaty Jalon Palak Jadan Harshiby - Chower Jyah Yaday Jugti Pranjal Trajhara pyles (noshika Nishika Yadav Jungun chhalera G Kamalpreet Kana Lowegent Koun Loveped Kaur Rity Rity Mahak Roz Mahak Shaily madhukas S Musken Khan Muskan Nikita (BSC Iyr) Myangir Khushi Rani Muskan Muskan Tamauna Jamanne Ayushi (BSc Lst yr.) Ayushi fallari Pallow' Parchal Bhawna Rathone thannap. Aditi Bhadawia adiri. Fito Bishnoi Xilo Nisha Visha Priyanka Puiyant Jyoti Vadav Navya Payal Darshi Ka

Attendance Sipplin. Diksha Uned und Internal Aanya Jupt Complaint Country Nikita Wikita Datel 18/3/24 Tany Tanu Chinkiverna Gleuny Vanshika Shoema Varshike Estilla Goel. 2shPh Sol Jooner Poonary · Rachna Rachar KAJAL Or Icm Kd Tannu Janny Away Fiddthike Durcep Siddhika Gar