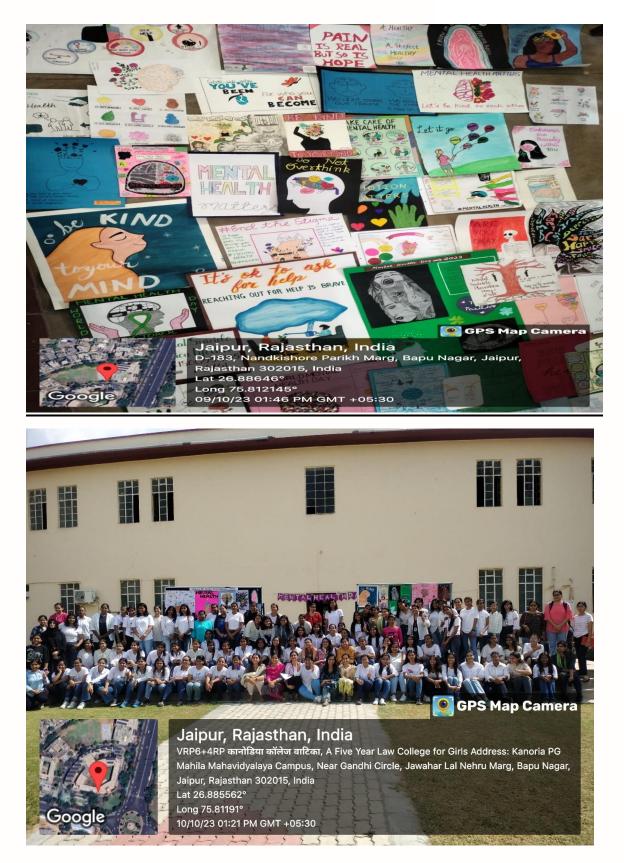

## <u>Mental Health Week on Theme 'Mental Health is a Universal Human</u> <u>Right'-8 to 14 October 2023</u>

Selfie with Sun, ArtActivity, Flash Mob, Guest Leacture, Rally, Potluck, Joy of Expressing, Gratitude