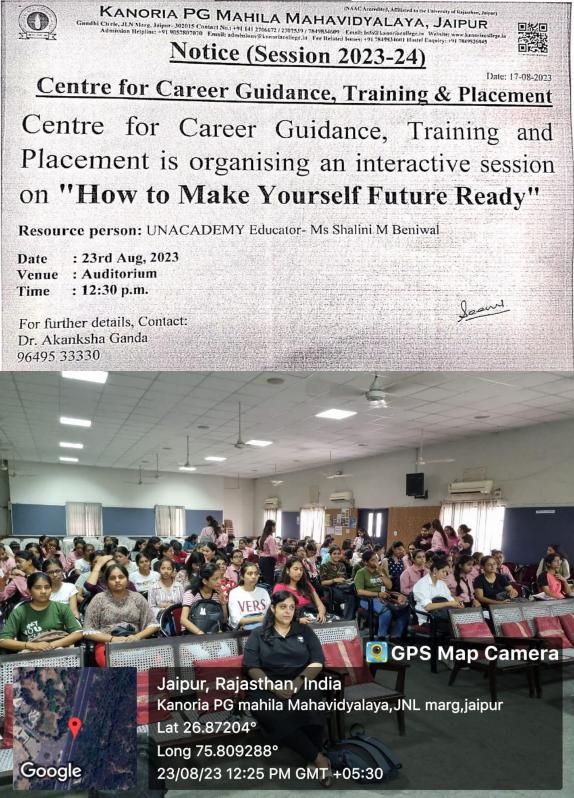

Interactive Session on How to Make Yourself Future Ready <u>– 23 August 2023</u>

#### खुद को भविष्य के लिए कैसे तैयार करें' पर करियर सत्र आयोजित

#### राजस्थान दर्शन

जयपुर। कानोड़िया पीजी महिला महाविद्यालय के सेंटर फॉर करियर गाइडेंस ट्रेनिंग एंड प्लेसमेंट की ओर से 'खुद को भविष्य के लिए कैसे तैयार करें' विषय पर करियर परामर्श सत्र आयोजित किया गया। रिसोर्स पर्सन शालिनी एम. बेनीवाल, एजुकेटर, एन एकेडमी ने छात्रों से गेजुएशन के बाद उपलब्ध विभिन्न करियर विकल्पों के बारे में बात की। उन्होंने इंटरव्यू में शामिल होने के लिए कुछ टिप्स और ट्रिक्स भी दिए। अपनी कमजोरी को अपनी ताकत में कैसे बदलें सहित विभिन्न टिप्स बताए। उप-प्राचार्य (विज्ञान) डॉ. रंजना अग्रवाल ने भी 'कैंपस टू कॉरपोरेट' के अपने अनुभव से छात्रों को प्रेरित किया। केंद्र की संयोजिका डॉ. आकांक्षा गंडा ने विद्यार्थियों को आत्म विश्लेषण करने के लिए प्रेरित किया। सत्र का समापन डॉ. भारती गोधवानी के धन्यवाद प्रस्ताव के साथ किया गया।