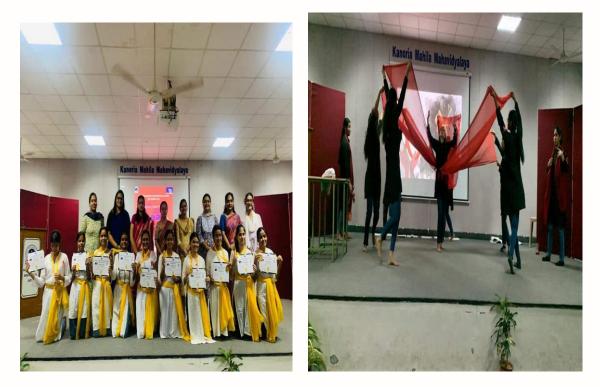

## <u>The Red Show Drama Competition to Spread Awareness on HIV AIDS</u> <u>Helpline and Government Policies - 7 October 2023</u>

## प्रतियोगिता के माध्यम से एड्स के प्रति जागरतकता का संदेश

जयपुर। कानोड़िया पीजी महाविद्यालय में शनिवार को रैड रिबन क्लब : द रेड शो प्रतियोगिता' आयोजित को गई। इसमें छह टीमों ने हिस्सा लेकर नाटक, गीत, नृत्य के माध्यम से एड्स के प्रति जागरूकता का संदेश दिया। डॉ.सुनीता शेखावत एवं डॉ.पालू जोशी ने प्रत्येक टीम के प्रदर्शन का मूल्यांकन किया। प्राचार्य डॉ.सीमा अग्रवाल ने छात्राओं को जागरूक रहने के लिए प्रेरित किया। प्रथम स्थान नाटक उड़ान, द्वितीय स्थान बेक्रिंग द स्टिगमा, तृतीय स्थान उम्मीद ने प्राप्त किया। डॉ.आंचल पुरी, विजयलक्ष्मी गुप्ता, डॉ.रेणु शक्तावत और महिमा रामचन्दानी ने प्रतियोगिता में सहयोग दिया।