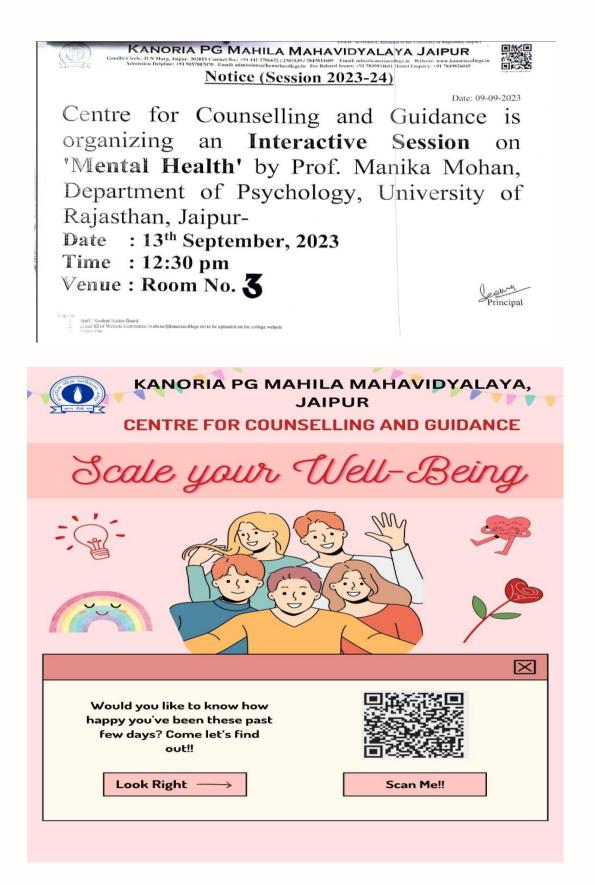

## <u>Mental Health Week on Theme 'Mental Health is a Universal Human</u> <u>Right'-8 to 14 October 2023</u>

Selfie with Sun, ArtActivity, Flash Mob, Guest Leacture, Rally, Potluck, Joy of Expressing, Gratitude