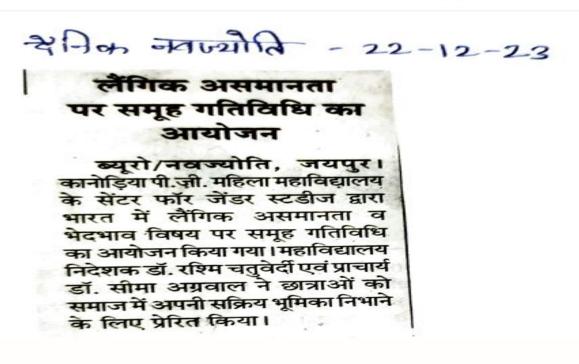

## 14/09/23

### महिला सशक्तीकरण पर विमर्श

बेधड़क. जयपुर। कानोड़िया पीजी महिला-महाविद्यालय में सह-शैक्षणिक गतिविधियों के अन्तर्गत 13 सितम्बर को सेंटर \_ फॉर जेंडर स्टडीज द्वारा 'वैश्विक मुद्दे: लैगिक समानता एवं महिला संशक्तीकरण' विषय पर एक व्याख्यान का आयोजन किया यया। कार्यक्रम में मुख्य वक्ता प्रो. लाड कुमारी जैन रहीं। कार्यक्रम में 125 छात्राओं ने भाग लिया। कार्यक्रम संचालन डॉ. स्वीटी माथुर ने किया और सदस्य प्राध्यापिकाएं डॉ. चेतना शर्मा, डॉ. साक्षी शर्मा, दमयंती सोढ़ा उपस्थित रहीं। साथ ही स्वरांचल (गायन) क्लंब द्वारा एकल **गायन गतिविधि का** आयोजन किया। सेंटर फॉर एंटरप्रेन्योरशिप डवलपमेंट तथा रोटरी क्लब के सहयोग से फैशन डिजाइनिंग और पोषण में रोजगार के अवसरों पर जागरूकता सत्र, सेंटर फॉर काउंसलिंग एंड गाइडेस के अंतर्गत सुसाइड प्रिवेशन अवेयरनेस प्रोग्राम, महाविद्यालय के गणित एवं सांख्यिकी विभाग द्वारा आर्टिफिशियल इंटेलिजेंस बनाम ह्यूमन इंटेलिजेंस विषय पर वाद-विवाद प्रतियोगिता का आयोजन किया गया।