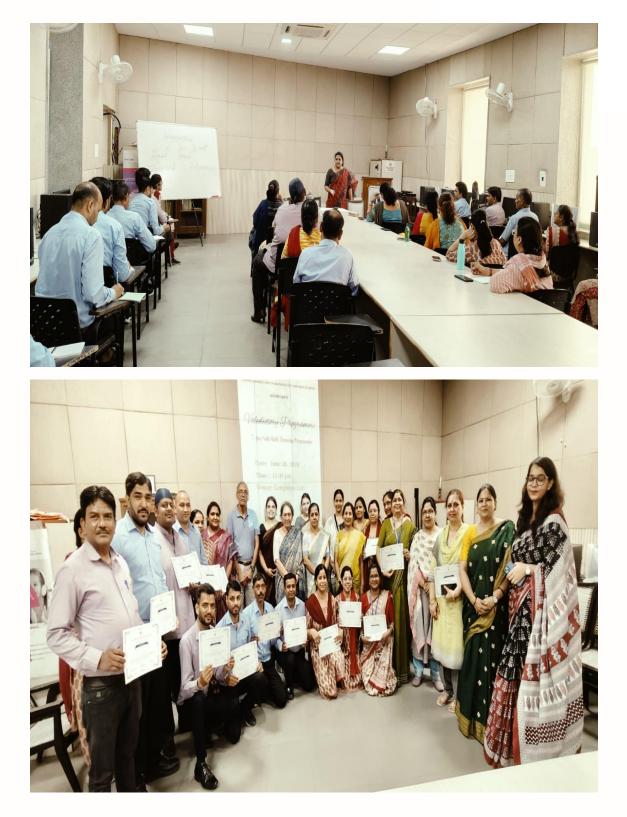

| 1 | ताल्म दीपो भव | ✓ Jaipur                                                                                          |                    |                                                                |
|---|---------------|---------------------------------------------------------------------------------------------------|--------------------|----------------------------------------------------------------|
|   |               | Door to Door First Aid and BLS<br>Training                                                        | 1 March 2024       | NSS in association with<br>Regional Directorate NSS,<br>Jaipur |
|   |               | Cancer Relief Society- Awareness<br>Programme                                                     | 2 March 2024       | NSS in association with<br>Regional Directorate NSS,<br>Jaipur |
|   |               | Cyber Crime Awareness                                                                             | 2 March 2024       | NSS in association with<br>Regional Directorate NSS,<br>Jaipur |
|   |               | Seven Day Soft Skills Training<br>Program for Non-Teaching Staff                                  | 20 to 26 June 2024 | Teaching -Learning Centre                                      |
|   |               | Yoga Session for Teaching and<br>Non -Teaching Staff on the<br>occasion of International Yoga Day | 21 June 2024       | Wellness Club                                                  |