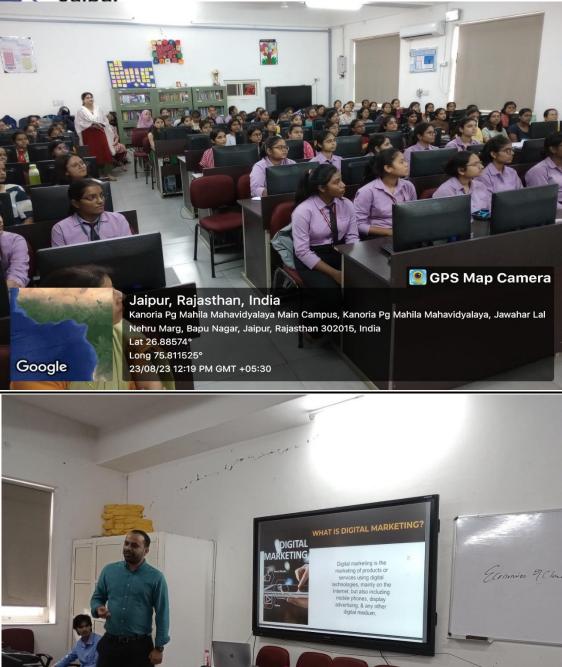

### Session on Digital Marketing: Career Perspective- 23 August 2023

Google GPS Map Camera Jaipur, Rajasthan, India Kanoria Pg Mahila Mahavidyalaya Main Campus, Kanoria Pg Mahila Mahavidyalaya, Jawahar Lal Nehru Marg, Bapu Nagar, Jaipur, Rajasthan 302015, India Lat 26.88574° Long 75.811525° 23/08/23 12:23 PM GMT +05:30