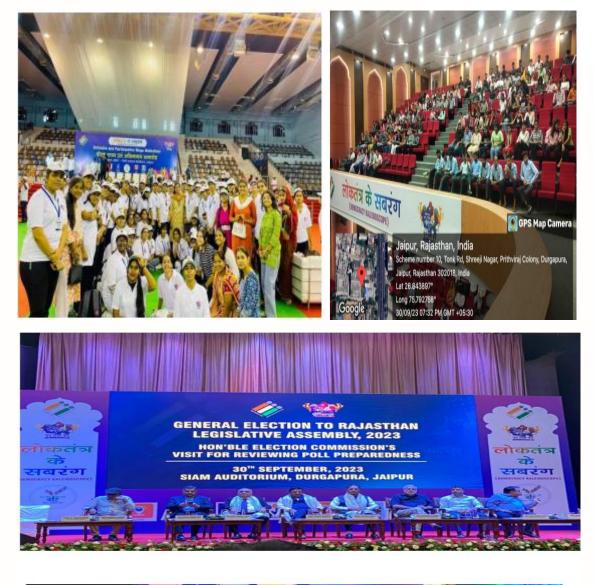

|

#### An Interactive Session on College to Corporate - 26 September 2023





#### Nine Day Workshop on Employability Enhancement for Youth - 26 September -6 October, 2023



 Cocce

 Market Science

 Cocce

 Market Science

 Cocce

 Market Science

 Cocce





**Basic Life support training (CPR) - 27 September 2023** 











#### <u>Awareness Session and Survey on Gender Biases in Mahatma Gandhi</u> <u>Govt. School, Someshwar Puri, Jaipur - 30 September 2023</u>





### Vote walkathon – 30 September to 1 October 2023









#### One Day Seminar on Opportunities for Entrepreneurs in India : <u>Psychology of Winning- 4 October 2023</u>









जयपुर। कानोड़िया पीजी महिला महाविद्यालय के उद्यमिता क्लब तथा सेन्टर फॉर एंटरप्रन्योरशिप एंड स्किल डेवलपमेंट विश्वविद्यालय के तत्वावधान में बुधवार को अपॉर्चुनिटी फॉर एंटरप्रन्योरशिप इन इंडियाः साइकोलॉजी ऑफ विनिंग विषय पर सेमिनार आयोजित किया गया। कार्यक्रम के मुख्य वक्ता ईव गिरिश ने छात्राओं को जीवन में सरल रहते हुए सकारात्मक सोच एवं डर पर विजय हासिल करने पर विचार व्यक्त किए। सेन्टर फॉर एंटरप्रन्योरशिप एंड स्किल डवलपमेंट राजस्थान विश्वविद्यालय के निदेशक प्रो. अनुराग शर्मा ने छात्राओं को सेमिनार के विषय पर प्रकाश डालते हुए युवाओं को भी नौकरियों की अपेक्षा आत्मनिर्भर एवं उद्यमी बनने को प्राथमिकता से बताया। इस मौके पर महाविद्यालय प्राचार्य हॉ. सीमा अग्रवाल, ख्यात कवि