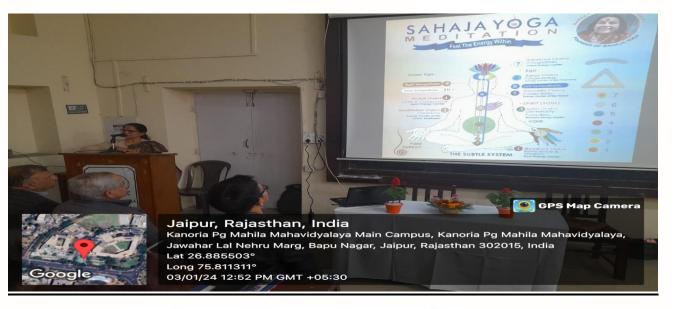

| आत्म दीपो |                                                                                                |                                  | Nag                                                                                               |
|-----------|------------------------------------------------------------------------------------------------|----------------------------------|---------------------------------------------------------------------------------------------------|
|           | Blood donation camp                                                                            | 30 November 2023                 | NSS in association with Red<br>Ribbon Club, HDFC Bank,<br>Parivartan Sanstha, Suman<br>Blood Bank |
|           | Smartphone Distribution Program<br>for Women E-Empowerment                                     | 7 December 2023                  | Knowledge Advancement<br>Club                                                                     |
|           | Interactive Session on Transition<br>from Campus to Corporate                                  | 13 December<br>2023              | Centre For Career Guidance,<br>Training And Placement                                             |
|           | Group Discussion and Group<br>Activity on Gender Inequality and<br>Discrimination in India     | 21 December<br>2023              | Centre For Gender Studies                                                                         |
|           | Educational Visit to Learning<br>Aspirations, Jaipur                                           | 22 December<br>2023              | Department of Psychology                                                                          |
|           | Session for Non-Teaching staff on<br>Savings Versus Investments                                | 27 December<br>2023              | Teaching -Learning Centre                                                                         |
|           | Three Day Workshop on Inter-<br>Personal Relationships & Life<br>Skills                        | 30 January to 1<br>February 2024 | Department of Psychology                                                                          |
|           | Interactive session on occasion of<br>International Mind-Body Wellness<br>Day                  | 3 January 2024                   | Wellness Club                                                                                     |
|           | Movie Screening: A Woman in the<br>Window                                                      | 10 January 2024                  | Department of Psychology                                                                          |
|           | National Youth Awareness Camp                                                                  | 12 January 2024                  | NSS in association with<br>Nehru Yuva Kendra<br>Sangathan, Jaipur                                 |
|           | An International Symposium on<br>theme-Women, Marriage and Law:<br>European and Indian Context | 23 February 2024                 | Department of History                                                                             |
|           | Ayurveda and Yoga session                                                                      | 26 February 2024                 | NSS in association with<br>Regional Directorate NSS,<br>Jaipur                                    |
|           | Psychoeducation Session                                                                        | 29 February 2024                 | NSS in association with<br>Regional Directorate NSS,<br>Jaipur                                    |
|           | JNU Health Check-up Camp                                                                       | 1 March 2024                     | NSS in association with<br>Regional Directorate NSS,<br>Jaipur                                    |