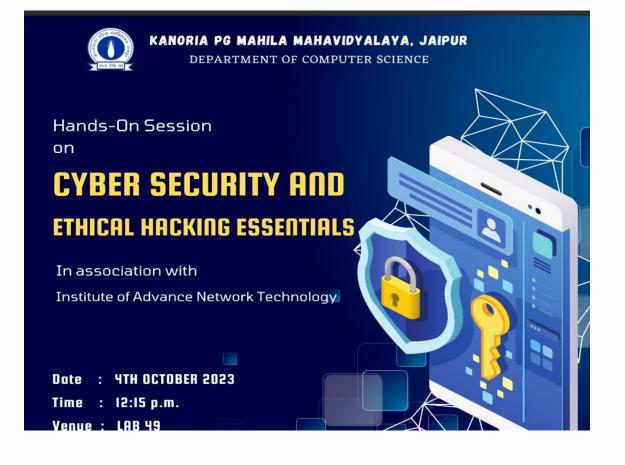

#### Session on Cyber Security and Ethical Hacking Essential - 4 October 2023

(NAAC Accredited, Affiliated to University Of Rajasthan Jaipur)

KANORIA PG MAHILA MAHAVIDYALAYA JAIPUR

Date:03/10/2023

#### Session on Cyber Crime and Ethical Hacking Essential.

**The Department of Computer Science** is organising a session on "<u>Cyber Crime and Ethical Hacking Essentials</u>".

Date: 04 oct, 2023 Time: 12:30 p.m.

Venue: Computer Lab 49

All are cordially invited to attend the session.

Resource Person: Mr. Pawan Mahawar (IANT)