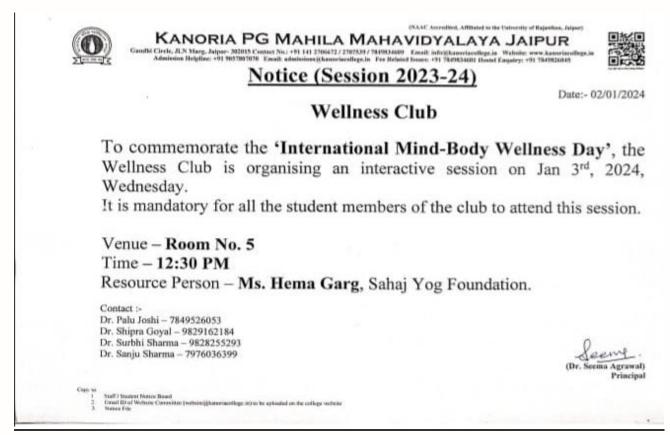

| आत्म दीपो |                                                                                                |                                  | Nag                                                                                               |
|-----------|------------------------------------------------------------------------------------------------|----------------------------------|---------------------------------------------------------------------------------------------------|
|           | Blood donation camp                                                                            | 30 November 2023                 | NSS in association with Red<br>Ribbon Club, HDFC Bank,<br>Parivartan Sanstha, Suman<br>Blood Bank |
|           | Smartphone Distribution Program<br>for Women E-Empowerment                                     | 7 December 2023                  | Knowledge Advancement<br>Club                                                                     |
|           | Interactive Session on Transition<br>from Campus to Corporate                                  | 13 December<br>2023              | Centre For Career Guidance,<br>Training And Placement                                             |
|           | Group Discussion and Group<br>Activity on Gender Inequality and<br>Discrimination in India     | 21 December<br>2023              | Centre For Gender Studies                                                                         |
|           | Educational Visit to Learning<br>Aspirations, Jaipur                                           | 22 December<br>2023              | Department of Psychology                                                                          |
|           | Session for Non-Teaching staff on<br>Savings Versus Investments                                | 27 December<br>2023              | Teaching -Learning Centre                                                                         |
|           | Three Day Workshop on Inter-<br>Personal Relationships & Life<br>Skills                        | 30 January to 1<br>February 2024 | Department of Psychology                                                                          |
|           | Interactive session on occasion of<br>International Mind-Body Wellness<br>Day                  | 3 January 2024                   | Wellness Club                                                                                     |
|           | Movie Screening: A Woman in the<br>Window                                                      | 10 January 2024                  | Department of Psychology                                                                          |
|           | National Youth Awareness Camp                                                                  | 12 January 2024                  | NSS in association with<br>Nehru Yuva Kendra<br>Sangathan, Jaipur                                 |
|           | An International Symposium on<br>theme-Women, Marriage and Law:<br>European and Indian Context | 23 February 2024                 | Department of History                                                                             |
|           | Ayurveda and Yoga session                                                                      | 26 February 2024                 | NSS in association with<br>Regional Directorate NSS,<br>Jaipur                                    |
|           | Psychoeducation Session                                                                        | 29 February 2024                 | NSS in association with<br>Regional Directorate NSS,<br>Jaipur                                    |
|           | JNU Health Check-up Camp                                                                       | 1 March 2024                     | NSS in association with<br>Regional Directorate NSS,<br>Jaipur                                    |