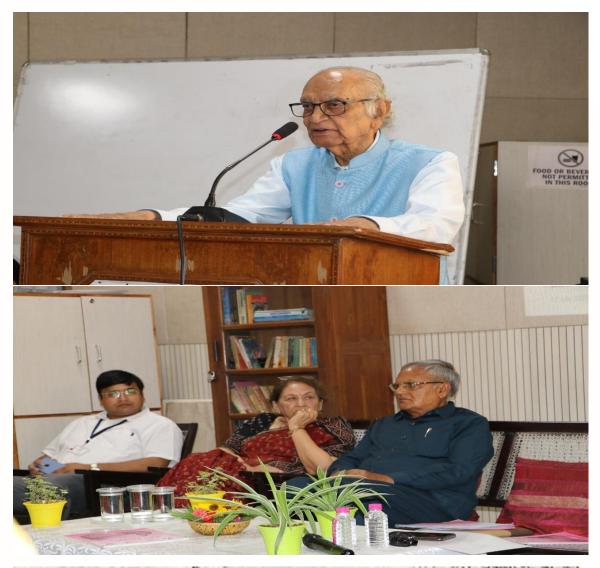

#### One Month Awareness Campaign on Safe Social Media and Digital Payment Campaign-12 July 2023

#### सेफ सोशल मीडिया एंड डिजिटल पेमेंट पर चलाया जागरूकता अभियान किया जा रहा है। अभियान एक मह तक जलेगा। इस दौरान संस्था के जीफ साइजर सिक्युरिटी एनालिस्ट सचिन शर्मा ने किरिग्न,

सोशल इंजीनिवरिंग, सफिंग, क्लोनिंग ऑफ एटीएम काई के बारे में बताया। सेंट्रल सिटी रिपोर्टर | सेफ सोशल मीडिया एंड डिजिटल पेमेंट विषय पर कनोड़िया पीजी बिटेक्टिव ट्रेनिंग इंस्टीट्यूट के उप-प्राचार्य राजेश कुमार ने जागरूकता अभियान के मुख्य महिला महाविद्यालय के टीचिंग-लॉनेंग सेंटर बिन्दुओं पर चर्चा करते हुए बताया कि उनकी संस्था ने अभी तक 7 हजार छात्रों को प्रशिक्षित में डॉ. सीबीएस सायवर फाउंडेशन, जयपर और सेंट्रल डिटेक्टिव ट्रेनिंग इंस्टीट्यूट के किया है। इस कार्यक्रम में मुख्य अतिथि महाविद्यालय प्रबन्ध समिति के अध्यक्ष, संयुक्त तत्वावधान में जागरूकता अभियान सेवानिवृत न्यायाधीश पाना चन्द जैन और का शुभारंभ किया गया। कार्यक्रम में कॉलेज मुख्य वक्ता सेवानिवृत आईपीएस ऑफिसर प्राचार्य डॉ. सीमा अग्रवाल ने बताया कि अभियान के माध्यम से कॉलेज की विभिन्न और डॉ. सीबीएस सायबर फाउंडेशन, जयपुर के संस्थापक डॉ. सी.बी. शमां रहे। संकार्यों को कक्षावार वैच बनाकर जागरूक