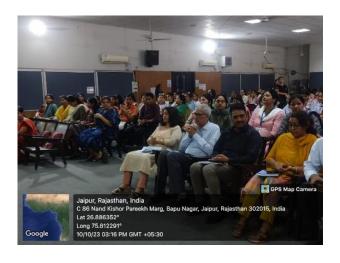

#### **Teaching Learning Centre**

Teaching learning Centre at Kanoria PG Mahila Mahavidyalaya, organized a seven -day Inhouse Faculty Development Programme from  $1^{st} - 7^{th}$  July 2023 on "Holistic Approach towards Teaching". The objective of the programme was to promote an academic and intellectual environment within the institution.