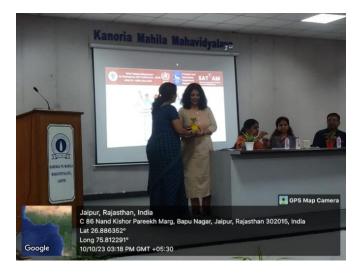

On the last day of the Faculty Development programme, the session on "Academic Writing" was taken by Prof. Sanjay Kumar from BITS, Pilani. He in very simple terms discussed the minute details of academic writing. He highlighted the common mistakes made in academic writing and suggested ways to rectify them. The session was followed by Valedictory, where the need of such Faculty Development programmes was emphasized.