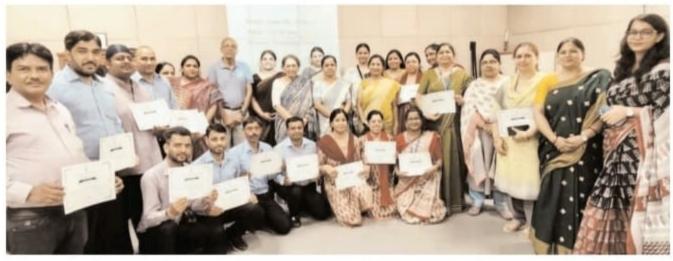

#### **Teaching Learning Centre**

Teaching learning Centre at Kanoria PG Mahila Mahavidyalaya, organized a seven -day Inhouse Faculty Development Programme from  $1^{st} - 7^{th}$  July 2023 on "Holistic Approach towards Teaching". The objective of the programme was to promote an academic and intellectual environment within the institution.

The FDP began with a session on "Dynamics of Teaching" by Prof. N.D Mathur, Dean, School of Humanities and Social Science, JECRC University. He emphasized on the need to create a congenial classroom environment. He stated that the teachers must go to the classroom well equipped and introduced the 9 'C' s of teaching to the gathering. The second day of the FDP was conducted on a virtual mode on "New Critical Approaches to Teaching", Prof. Rajul Bhargava, former Head, Department of English, University of Rajasthan was the resource person for the session. She discussed the need to read and understand ant text from a psychoanalytical lens. She also informed about the intricate details of nuances- the content and noema- the intention with which the text is written ad how to identify these details within a text.

The third day of the FDP was dedicated to a session on "Stress Management and Team Building". The interactive session focused on how to identify the red flags of being in stress and in case of being in stress your workplace environment can help in coping with the situation. Dr. Harshita Pareek, a practicing psychotherapist was the resource person for the session. She emphasized on the importance of "self-care" and happiness in context of individual's mental health. On the fourth day, Dr. Sanjay Arora, Senior Faculty member, Department of English, Central University of Rajasthan took the session on "Enhancing personality through Effective Speech". He, on the basis of his personal life experiences, discussed the need to study the personality of an individual by accessing his both verbal and non -verbal communication. He identified the core components of speech namely, Vocabulary, Tone, Pitch, Pause and Body language.

Day five of the programme was on the "Impact Assessment of Teaching Tools". The resource person for the session was Ms. Joohi Chaturvedi, Abhinav Arts NATA Academy. She

elaborated on the need to understand what quality is; specially in context of teaching. She discussed the tools through which the effectiveness of a lecture can be measured and suggested ways to improve and make classroom teaching more effective.

On the sixth day, the session on "Professional Ethics in teaching" was taken up by prof. Ruchi Goyal, JECRC University. She in her presentation elaborated the concept of ethics and how it is closely associated with teaching. She discussed how the external factors such as Political, Economic, Social, Technological, Environmental and Legal factors which have an impact on teaching both individually and collectively.

On the last day of the Faculty Development programme, the session on "Academic Writing" was taken by Prof. Sanjay Kumar from BITS, Pilani. He in very simple terms discussed the minute details of academic writing. He highlighted the common mistakes made in academic writing and suggested ways to rectify them. The session was followed by Valedictory, where the need of such Faculty Development programmes was emphasized.