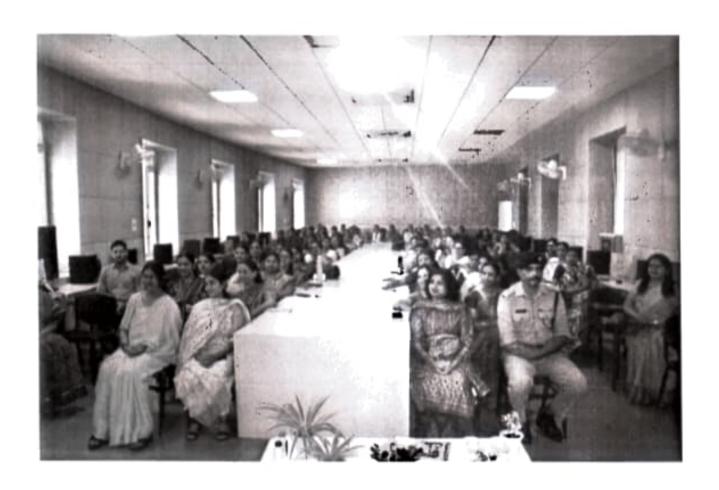

#### **Teaching Learning Centre**

Teaching learning Centre at Kanoria PG Mahila Mahavidyalaya, organized a seven -day Inhouse Faculty Development Programme from  $1^{st} - 7^{th}$  July 2023 on "Holistic Approach towards Teaching". The objective of the programme was to promote an academic and intellectual environment within the institution.