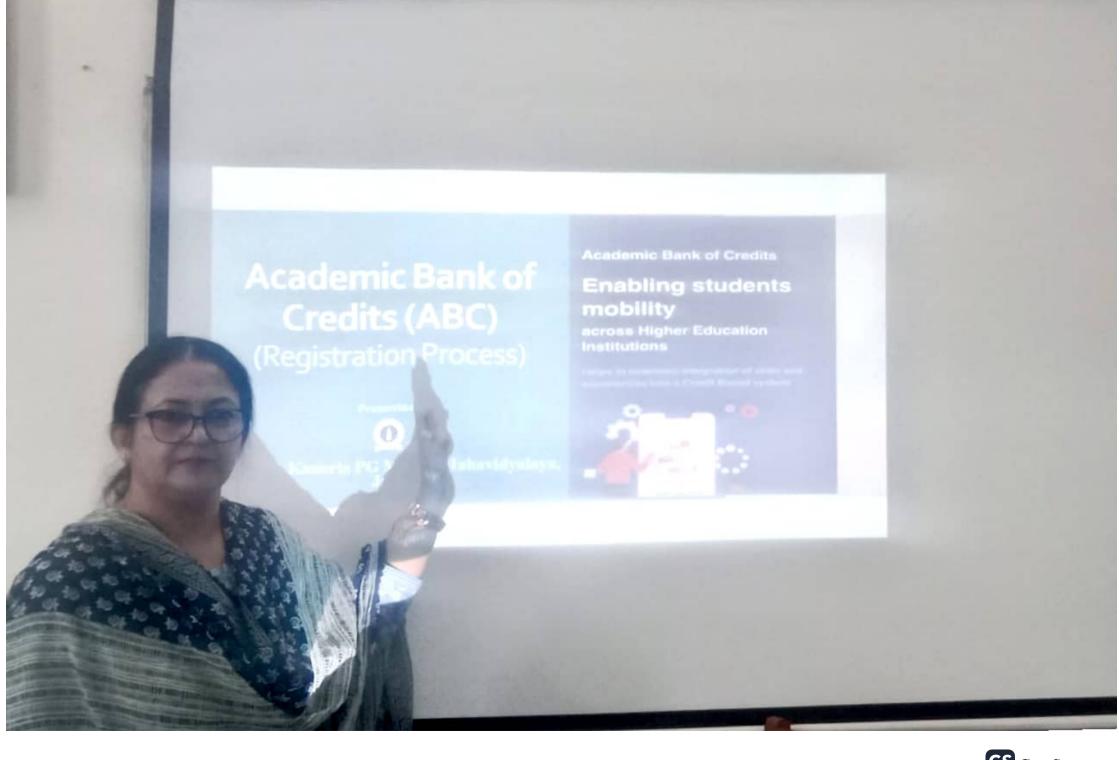

### KANORIA PG MAHILA MAHAVIDYALAYA, JAIPUR

under the aegis of

#### TEACHING LEARNING CENTRE

is conducting

7-Day Faculty Development Programme on

### Holistic Approach Towards Teaching

Date: 1-7 July, 2023

Time: 1pm-3pm

Venue: Room No.12

Registration Link

### https://forms.gle/hE1C2wdBAaFTFQJn7

- Register on or before 30th June 2023 (2pm).
- It is mandatory for all the faculty members to attend.