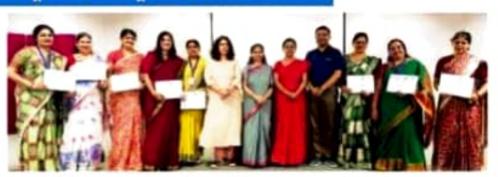

# Kanoria PG Mahila Mahavidyalaya, Jaipur TEACHING LEARNING CENTRE

Certificate

Ms: Poorva Bhardawaj

Asst: Professos, Dept: of Political Science

participated in Seven-Day Faculty Development Programme titled

### 'Holistic Approach Towards Teaching'

organised from July 1, 2023- July 7, 2023.

Dr. Preeti Sharma Convenor

TEACHING LEARNING CENTRE

Certificate

Dr. Chetha Shasma

Aust: Professor, Dept: of Zovlogy

participated in Seven-Day Faculty Development Programme titled

'Holistic Approach Towards Teaching'

organised from July 1, 2023-July 7, 2023.

Dr. Preeti Sharma Convenor

TEACHING LEARNING CENTRE

Certificate

Dr. Surbhi Mathur

Aut. Prof. Department of EAFM

participated in Seven-Day Faculty Development Programme titled

'Holistic Approach Towards Teaching'

organised from July 1, 2023- July 7, 2023.

Convenor

TEACHING LEARNING CENTRE

Certificate

- Aut : Professor: Dept: of 200logy

participated in Seven-Day Faculty Development Programme titled

### Holistic Approach Towards Teaching'

organised from July 1. 2023- July 7. 2023.

Dr. Preeti Sharma Convener

Under the aegis of IQAC is organising an Interactive Session on

" Women Power and Financial Freedom" by Ms. Shinjini Kumar