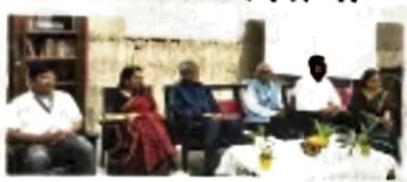

#### **Teaching Learning Centre**

Teaching learning Centre at Kanoria PG Mahila Mahavidyalaya, organized a seven -day Inhouse Faculty Development Programme from  $1^{st} - 7^{th}$  July 2023 on "Holistic Approach towards Teaching". The objective of the programme was to promote an academic and intellectual environment within the institution.

The FDP began with a session on "Dynamics of Teaching" by Prof. N.D Mathur, Dean, School of Humanities and Social Science, JECRC University. He emphasized on the need to create a congenial classroom environment. He stated that the teachers must go to the classroom well equipped and introduced the 9 'C' s of teaching to the gathering. The second day of the FDP was conducted on a virtual mode on "New Critical Approaches to Teaching", Prof. Rajul Bhargava, former Head, Department of English, University of Rajasthan was the resource person for the session. She discussed the need to read and understand ant text from a psychoanalytical lens. She also informed about the intricate details of nuances- the content and noema- the intention with which the text is written ad how to identify these details within a text.