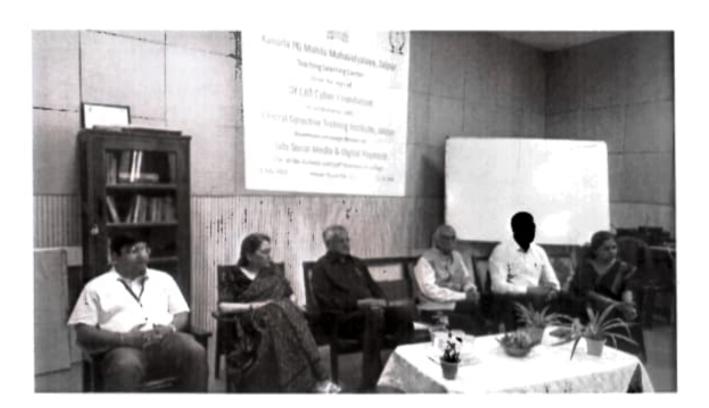

#### **Teaching Learning Centre**

Teaching learning Centre at Kanoria PG Mahila Mahavidyalaya, organized a seven -day Inhouse Faculty Development Programme from  $1^{st} - 7^{th}$  July 2023 on "Holistic Approach towards Teaching". The objective of the programme was to promote an academic and intellectual environment within the institution.

The FDP began with a session on "Dynamics of Teaching" by Prof. N.D Mathur, Dean, School of Humanities and Social Science, JECRC University. He emphasized on the need to create a congenial classroom environment. He stated that the teachers must go to the classroom well equipped and introduced the 9 'C' s of teaching to the gathering. The second day of the FDP was conducted on a virtual mode on "New Critical Approaches to Teaching", Prof. Rajul Bhargava, former Head, Department of English, University of Rajasthan was the resource person for the session. She discussed the need to read and understand ant text from a psychoanalytical lens. She also informed about the intricate details of nuances- the content and noema- the intention with which the text is written ad how to identify these details within a text.