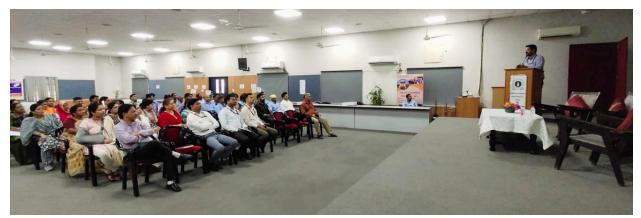

#### Holistic Approach towards Teaching

Seven-day Faculty Development Programme (1-7 July 2023)

#### **Teaching Learning Centre**

Teaching learning Centre at Kanoria PG Mahila Mahavidyalaya, organized a seven -day Inhouse Faculty Development Programme from  $1^{st} - 7^{th}$  July 2023 on "Holistic Approach towards Teaching". The objective of the programme was to promote an academic and intellectual environment within the institution.

The FDP began with a session on "Dynamics of Teaching" by Prof. N.D Mathur, Dean, School of Humanities and Social Science, JECRC University. He emphasized on the need to create a congenial classroom environment. He stated that the teachers must go to the classroom well equipped and introduced the 9 'C' s of teaching to the gathering. The second day of the FDP was conducted on a virtual mode on "New Critical Approaches to Teaching", Prof. Rajul Bhargava, former Head, Department of English, University of Rajasthan was the resource person for the session. She discussed the need to read and understand ant text from a psychoanalytical lens. She also informed about the intricate details of nuances- the content and noema- the intention with which the text is written ad how to identify these details within a text.