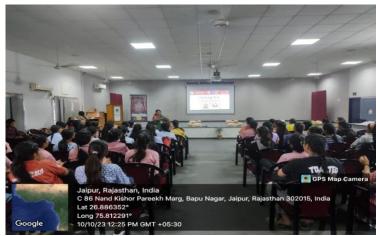

#### **Teaching Learning Centre**

Teaching learning Centre at Kanoria PG Mahila Mahavidyalaya, organized a seven -day Inhouse Faculty Development Programme from  $1^{st} - 7^{th}$  July 2023 on "Holistic Approach towards Teaching". The objective of the programme was to promote an academic and intellectual environment within the institution.