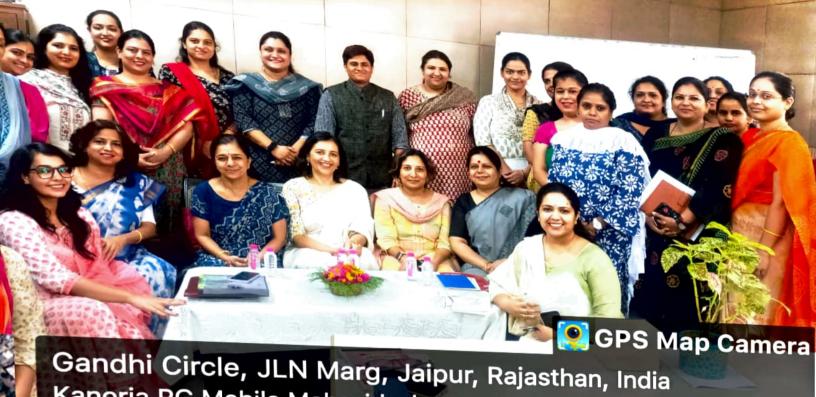

#### **Teaching Learning Centre**

Teaching learning Centre at Kanoria PG Mahila Mahavidyalaya, organized a seven -day Inhouse Faculty Development Programme from  $1^{st} - 7^{th}$  July 2023 on "Holistic Approach towards Teaching". The objective of the programme was to promote an academic and intellectual environment within the institution.

The FDP began with a session on "Dynamics of Teaching" by Prof. N.D Mathur, Dean, School of Humanities and Social Science, JECRC University. He emphasized on the need to create a congenial classroom environment. He stated that the teachers must go to the classroom well equipped and introduced the 9 'C' s of teaching to the gathering. The second day of the FDP was conducted on a virtual mode on "New Critical Approaches to Teaching", Prof. Rajul Bhargava, former Head, Department of English, University of Rajasthan was the resource person for the session. She discussed the need to read and understand ant text from a psychoanalytical lens. She also informed about the intricate details of nuances- the content and noema- the intention with which the text is written ad how to identify these details within a text.

The third day of the FDP was dedicated to a session on "Stress Management and Team Building". The interactive session focused on how to identify the red flags of being in stress and in case of being in stress your workplace environment can help in coping with the situation. Dr. Harshita Pareek, a practicing psychotherapist was the resource person for the session. She emphasized on the importance of "self-care" and happiness in context of individual's mental health. On the fourth day, Dr. Sanjay Arora, Senior Faculty member, Department of English, Central University of Rajasthan took the session on "Enhancing personality through Effective Speech". He, on the basis of his personal life experiences, discussed the need to study the personality of an individual by accessing his both verbal and non -verbal communication. He identified the core components of speech namely, Vocabulary, Tone, Pitch, Pause and Body language.

Day five of the programme was on the "Impact Assessment of Teaching Tools". The resource person for the session was Ms. Joohi Chaturvedi, Abhinav Arts NATA Academy. She

elaborated on the need to understand what quality is; specially in context of teaching. She discussed the tools through which the effectiveness of a lecture can be measured and suggested ways to improve and make classroom teaching more effective.

On the sixth day, the session on "Professional Ethics in teaching" was taken up by prof. Ruchi Goyal, JECRC University. She in her presentation elaborated the concept of ethics and how it is closely associated with teaching. She discussed how the external factors such as Political, Economic, Social, Technological, Environmental and Legal factors which have an impact on teaching both individually and collectively.

On the last day of the Faculty Development programme, the session on "Academic Writing" was taken by Prof. Sanjay Kumar from BITS, Pilani. He in very simple terms discussed the minute details of academic writing. He highlighted the common mistakes made in academic writing and suggested ways to rectify them. The session was followed by Valedictory, where the need of such Faculty Development programmes was emphasized.