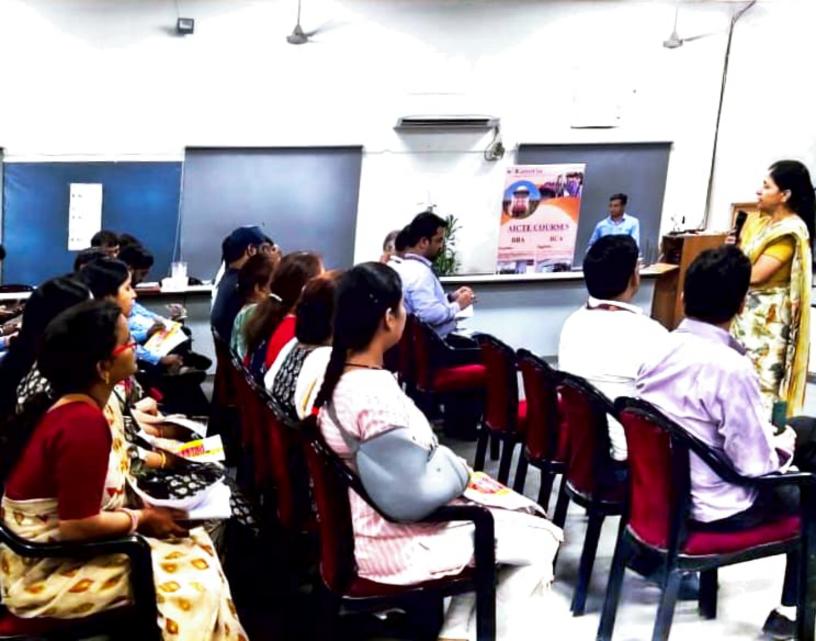

#### Holistic Approach towards Teaching

Seven-day Faculty Development Programme (1-7 July 2023)

#### **Teaching Learning Centre**

Teaching learning Centre at Kanoria PG Mahila Mahavidyalaya, organized a seven -day Inhouse Faculty Development Programme from  $1^{st} - 7^{th}$  July 2023 on "Holistic Approach towards Teaching". The objective of the programme was to promote an academic and intellectual environment within the institution.

The FDP began with a session on "Dynamics of Teaching" by Prof. N.D Mathur, Dean, School of Humanities and Social Science, JECRC University. He emphasized on the need to create a congenial classroom environment. He stated that the teachers must go to the classroom well equipped and introduced the 9 'C' s of teaching to the gathering. The second day of the FDP was conducted on a virtual mode on "New Critical Approaches to Teaching", Prof. Rajul Bhargava, former Head, Department of English, University of Rajasthan was the resource person for the session. She discussed the need to read and understand ant text from a psychoanalytical lens. She also informed about the intricate details of nuances- the content and noema- the intention with which the text is written ad how to identify these details within a text.