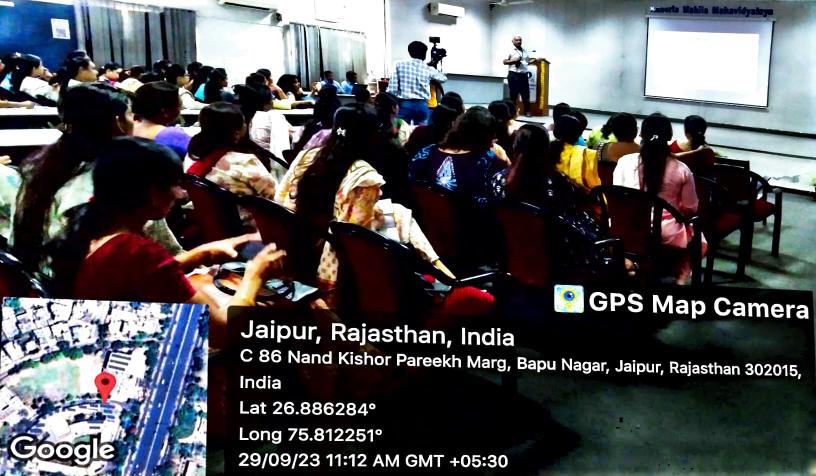

### KANORIA PG MAHILA MAHAVIDYALAYA, JAIPUR

under the aegis of

#### TEACHING LEARNING CENTRE

is conducting

7-Day Faculty Development Programme on

### Holistic Approach Towards Teaching

Date: 1-7 July, 2023

Time: 1pm-3pm

Venue: Room No.12

Registration Link