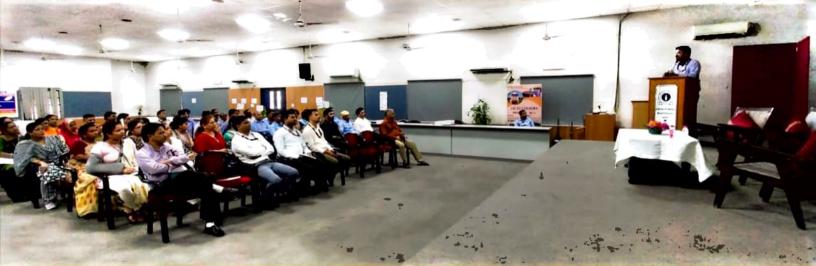

#### Holistic Approach towards Teaching

Seven-day Faculty Development Programme (1-7 July 2023)

#### **Teaching Learning Centre**

Teaching learning Centre at Kanoria PG Mahila Mahavidyalaya, organized a seven -day Inhouse Faculty Development Programme from  $1^{st} - 7^{th}$  July 2023 on "Holistic Approach towards Teaching". The objective of the programme was to promote an academic and intellectual environment within the institution.

The FDP began with a session on "Dynamics of Teaching" by Prof. N.D Mathur, Dean, School of Humanities and Social Science, JECRC University. He emphasized on the need to create a congenial classroom environment. He stated that the teachers must go to the classroom well equipped and introduced the 9 'C' s of teaching to the gathering. The second day of the FDP was conducted on a virtual mode on "New Critical Approaches to Teaching", Prof. Rajul Bhargava, former Head, Department of English, University of Rajasthan was the resource person for the session. She discussed the need to read and understand ant text from a psychoanalytical lens. She also informed about the intricate details of nuances- the content and noema- the intention with which the text is written ad how to identify these details within a text.