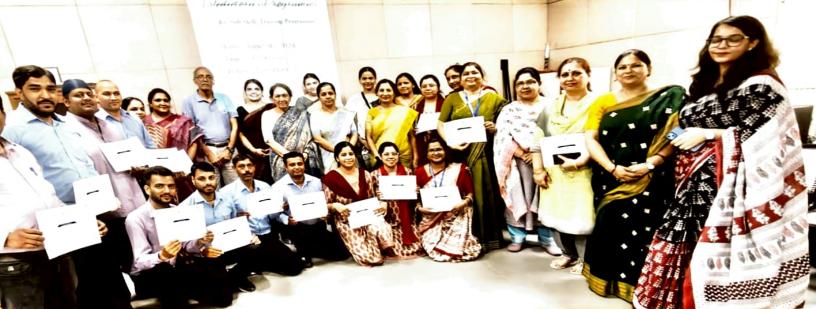

#### **Teaching Learning Centre**

Teaching learning Centre at Kanoria PG Mahila Mahavidyalaya, organized a seven -day Inhouse Faculty Development Programme from  $1^{st} - 7^{th}$  July 2023 on "Holistic Approach towards Teaching". The objective of the programme was to promote an academic and intellectual environment within the institution.

The FDP began with a session on "Dynamics of Teaching" by Prof. N.D Mathur, Dean, School of Humanities and Social Science, JECRC University. He emphasized on the need to create a congenial classroom environment. He stated that the teachers must go to the classroom well equipped and introduced the 9 'C' s of teaching to the gathering. The second day of the FDP was conducted on a virtual mode on "New Critical Approaches to Teaching", Prof. Rajul Bhargava, former Head, Department of English, University of Rajasthan was the resource person for the session. She discussed the need to read and understand ant text from a psychoanalytical lens. She also informed about the intricate details of nuances- the content and noema- the intention with which the text is written ad how to identify these details within a text.

The third day of the FDP was dedicated to a session on "Stress Management and Team Building". The interactive session focused on how to identify the red flags of being in stress and in case of being in stress your workplace environment can help in coping with the situation. Dr. Harshita Pareek, a practicing psychotherapist was the resource person for the session. She emphasized on the importance of "self-care" and happiness in context of individual's mental health. On the fourth day, Dr. Sanjay Arora, Senior Faculty member, Department of English, Central University of Rajasthan took the session on "Enhancing personality through Effective Speech". He, on the basis of his personal life experiences, discussed the need to study the personality of an individual by accessing his both verbal and non -verbal communication. He identified the core components of speech namely, Vocabulary, Tone, Pitch, Pause and Body language.

Day five of the programme was on the "Impact Assessment of Teaching Tools". The resource person for the session was Ms. Joohi Chaturvedi, Abhinav Arts NATA Academy. She

elaborated on the need to understand what quality is; specially in context of teaching. She discussed the tools through which the effectiveness of a lecture can be measured and suggested ways to improve and make classroom teaching more effective.

On the sixth day, the session on "Professional Ethics in teaching" was taken up by prof. Ruchi Goyal, JECRC University. She in her presentation elaborated the concept of ethics and how it is closely associated with teaching. She discussed how the external factors such as Political, Economic, Social, Technological, Environmental and Legal factors which have an impact on teaching both individually and collectively.

On the last day of the Faculty Development programme, the session on "Academic Writing" was taken by Prof. Sanjay Kumar from BITS, Pilani. He in very simple terms discussed the minute details of academic writing. He highlighted the common mistakes made in academic writing and suggested ways to rectify them. The session was followed by Valedictory, where the need of such Faculty Development programmes was emphasized.