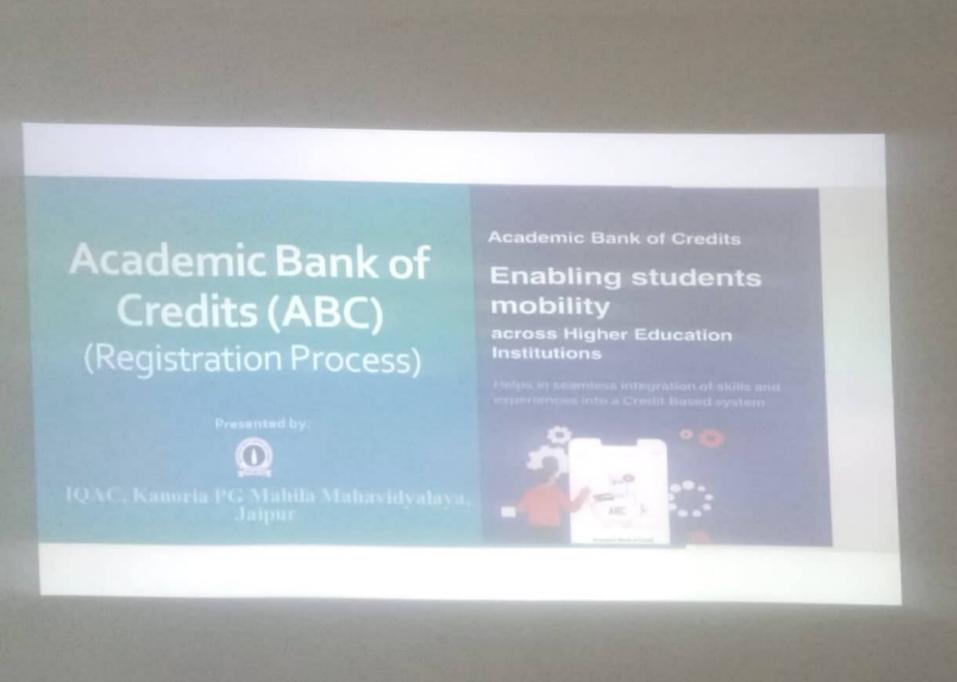

### KANORIA PG MAHILA MAHAVIDYALAYA, JAIPUR

under the aegis of

#### TEACHING LEARNING CENTRE

is conducting

7-Day Faculty Development Programme on

### Holistic Approach Towards Teaching

Date: 1-7 July, 2023

Time: 1pm-3pm

Venue: Room No.12

Registration Link

### https://forms.gle/hE1C2wdBAaFTFQJn7

- Register on or before 30th June 2023 (2pm).
- It is mandatory for all the faculty members to attend.