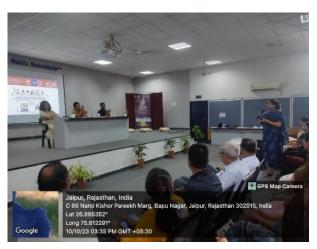

The FDP began with a session on "Dynamics of Teaching" by Prof. N.D Mathur, Dean, School of Humanities and Social Science, JECRC University. He emphasized on the need to create a congenial classroom environment. He stated that the teachers must go to the classroom well equipped and introduced the 9 'C' s of teaching to the gathering. The second day of the FDP was conducted on a virtual mode on "New Critical Approaches to Teaching", Prof. Rajul Bhargava, former Head, Department of English, University of Rajasthan was the resource person for the session. She discussed the need to read and understand ant text from a psychoanalytical lens. She also informed about the intricate details of nuances- the content and noema- the intention with which the text is written ad how to identify these details within a text.

The third day of the FDP was dedicated to a session on "Stress Management and Team Building". The interactive session focused on how to identify the red flags of being in stress and in case of being in stress your workplace environment can help in coping with the situation. Dr. Harshita Pareek, a practicing psychotherapist was the resource person for the session. She emphasized on the importance of "self-care" and happiness in context of individual's mental health. On the fourth day, Dr. Sanjay Arora, Senior Faculty member, Department of English, Central University of Rajasthan took the session on "Enhancing personality through Effective Speech". He, on the basis of his personal life experiences, discussed the need to study the personality of an individual by accessing his both verbal and non -verbal communication. He identified the core components of speech namely, Vocabulary, Tone, Pitch, Pause and Body language.