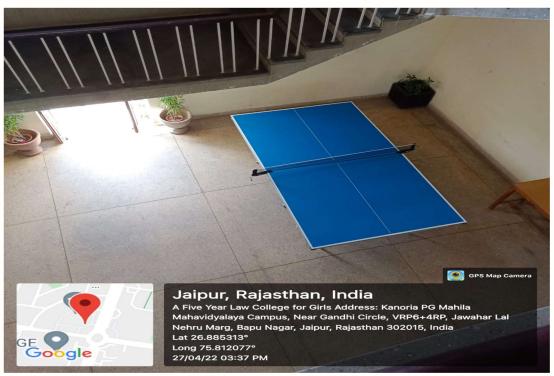

# Kanoria PG Mahila Mahavidyalaya, Jaipur Campus- Infrastructure









**Nandlal Kanoria Complex** 





## **Swimming Pool**



Open Gym





**College Canteen** 



Hostel at a glance







Hostel 2 Hostel 1







**Auditorium** 



**Central - Main Open Stage** 





Stage in front of Library



**Open Air Stage at Parking** 



Porch Entrance used during major college functions/ events





**Basketball Court** 



**Cricket Field** 





## **Volleyball Court**



Kabaddi Ground







**Table Tennis Table** 









## **Physical Education Department**



**Outer Lawn with Cement- Cast Benches** 



Inner Lawn with 2 open air stages



Dandiya





## **Independence Day**





Fresher's Day





**Drama**