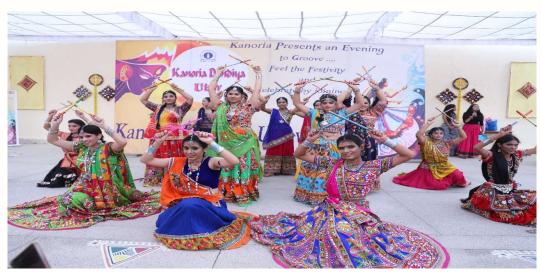

## **Physical Education Department**

**Outer Lawn with Cement- Cast Benches** 

Inner Lawn with 2 open air stages

Dandiya