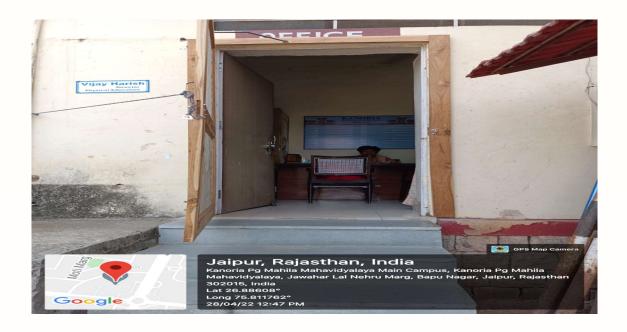

## **Physical Education Department**

**Outer Lawn with Cement- Cast Benches** 

Inner Lawn with 2 open air stages

Dandiya