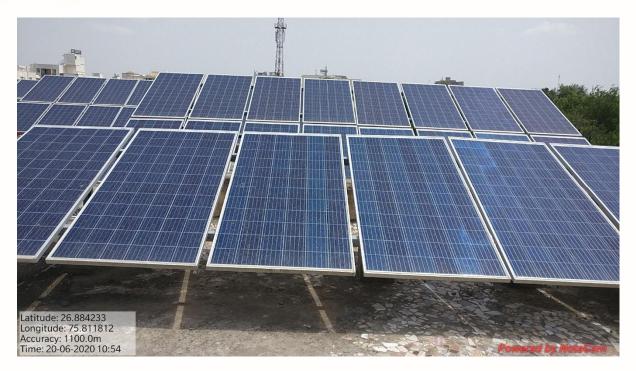

#### **Solar Panels**

| Pof  | No.  |  |  |      |
|------|------|--|--|------|
| VCI. | 140. |  |  | -57/ |

Solar Panels

| 1       | गहिला महा | ASI     |
|---------|-----------|---------|
| Gay.    |           | Cardy C |
| (F) (B) |           | ARIES S |
| 7       | आत्म दीपो | भव      |