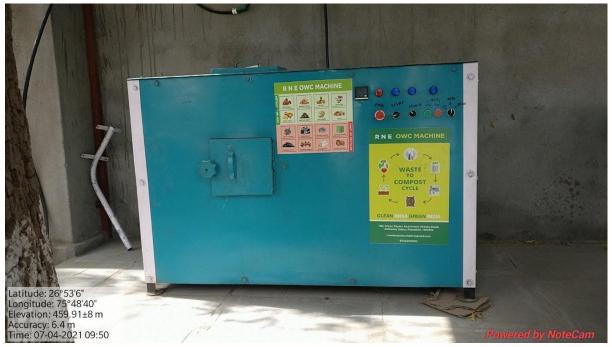

# **Campus- Infrastructure Facilities**

Composting Machine

Open Well

| Ref. | No. |  |  |
|------|-----|--|--|
|      |     |  |  |

Solar Water Heater

| lef. | No. | 100 |  |  |  |  |
|------|-----|-----|--|--|--|--|
|      |     |     |  |  |  |  |