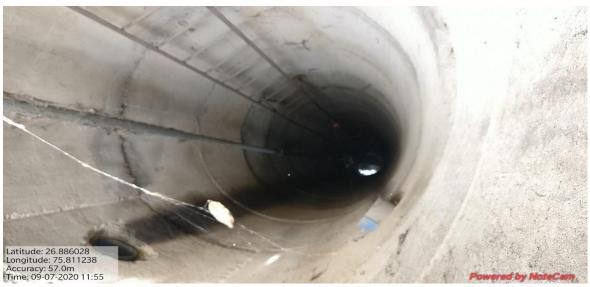

# **Campus- Infrastructure Facilities**

Composting Machine

Open Well

| Ref. | No. |  |  |
|------|-----|--|--|
|      |     |  |  |

Solar Water Heater

| lef. | No. | 100 |  |  |  |  |
|------|-----|-----|--|--|--|--|
|      |     |     |  |  |  |  |