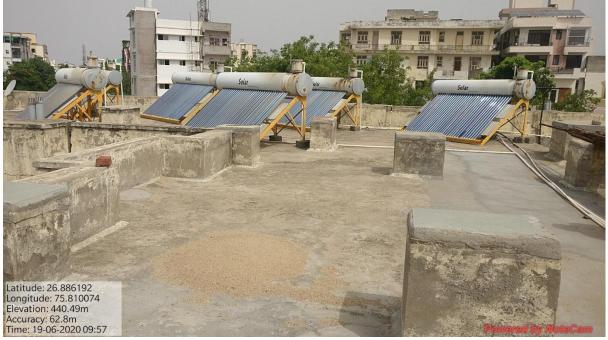

#### **Solar Panels**

| Pof  | No.  |  |  |      |
|------|------|--|--|------|
| VCI. | 140. |  |  | -57/ |

Solar Panels

| 1       | गहिला महा | ASI     |
|---------|-----------|---------|
| Gay.    |           | Cardy C |
| (F) (B) |           | ARIES S |
| 7       | आत्म दीपो | भव      |