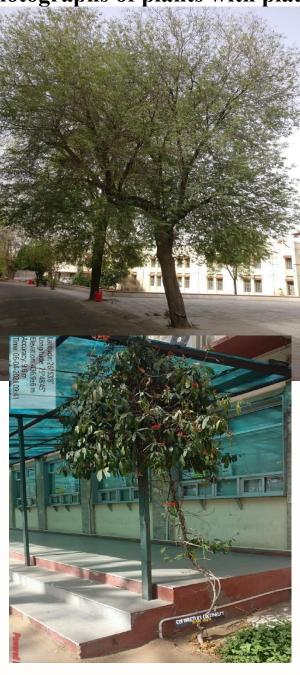

# Photographs of plants with plates

| Ref. N | 0. |
|--------|----|
|--------|----|