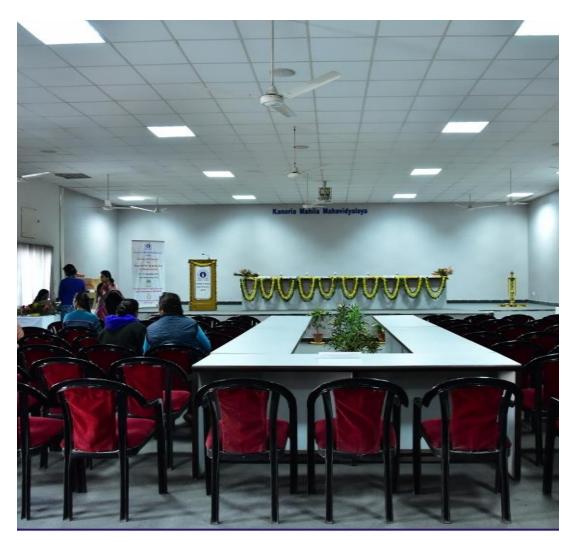

# Kanoria PG Mahila Mahavidyalaya, Jaipur

# 1. Office





# 2. Secretary Room:



#### 3. Director Room:



# 4. Principal Room



# 5. Vice Principal Room (Commerce)



#### 6. Vice Principal Room (Arts)



#### 7. Vice Principal (Science)



#### 8. Staff Room:





#### 9. Auditorium







#### 10. Lecture Theater cum Seminar Hall R-5





#### 11. Lecture Theater cum Seminar Hall R-27





#### 12. Main Store



#### 13. Departmental Store- Botany



#### 14. Departmental Store- Zoology



# 15. Departmental Store- Chemistry



#### 16. Staff Room- Chemistry



#### 17. Staff Room - Commerce



### 18. Staff Room- Computer Science



# 19. Staff Room- Physics



# 20. Departmental Library- Chemistry



# 21. Departmental Library- Computer Science



# 22. Department of Physical Education: