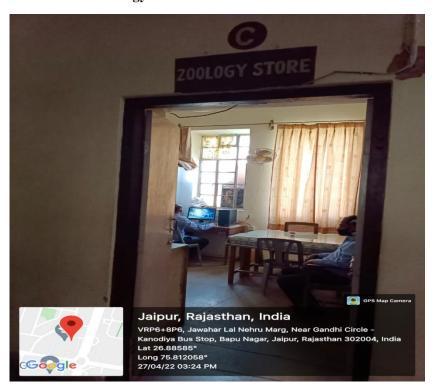

# Kanoria PG Mahila Mahavidyalaya, Jaipur

# 1. Office





# 2. Secretary Room:



#### 3. Director Room:



# 4. Principal Room



# 5. Vice Principal Room (Commerce)



#### 6. Vice Principal Room (Arts)



#### 7. Vice Principal (Science)



#### 8. Staff Room:





#### 9. Auditorium







#### 10. Lecture Theater cum Seminar Hall R-5





#### 11. Lecture Theater cum Seminar Hall R-27





#### 12. Main Store



#### 13. Departmental Store- Botany



#### 14. Departmental Store- Zoology



# 15. Departmental Store- Chemistry



#### 16. Staff Room- Chemistry



#### 17. Staff Room - Commerce



### 18. Staff Room- Computer Science



# 19. Staff Room- Physics



# 20. Departmental Library- Chemistry



# 21. Departmental Library- Computer Science



# 22. Department of Physical Education: