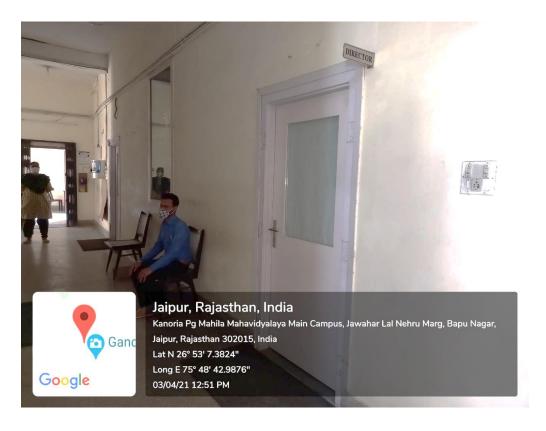

# Kanoria PG Mahila Mahavidyalaya, Jaipur

# 1. Office





# 2. Secretary Room:



#### 3. Director Room:



# 4. Principal Room



# 5. Vice Principal Room (Commerce)



#### 6. Vice Principal Room (Arts)



#### 7. Vice Principal (Science)



#### 8. Staff Room:





#### 9. Auditorium







#### 10. Lecture Theater cum Seminar Hall R-5





#### 11. Lecture Theater cum Seminar Hall R-27





#### 12. Main Store



#### 13. Departmental Store- Botany



#### 14. Departmental Store- Zoology



# 15. Departmental Store- Chemistry



#### 16. Staff Room- Chemistry



#### 17. Staff Room - Commerce



### 18. Staff Room- Computer Science



# 19. Staff Room- Physics



# 20. Departmental Library- Chemistry



# 21. Departmental Library- Computer Science



# 22. Department of Physical Education: