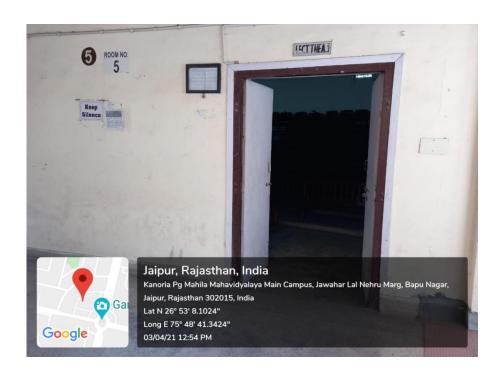

# Kanoria PG Mahila Mahavidyalaya, Jaipur

# 1. Office





# 2. Secretary Room:



#### 3. Director Room:



# 4. Principal Room



# 5. Vice Principal Room (Commerce)



#### 6. Vice Principal Room (Arts)



#### 7. Vice Principal (Science)



#### 8. Staff Room:





#### 9. Auditorium







#### 10. Lecture Theater cum Seminar Hall R-5





#### 11. Lecture Theater cum Seminar Hall R-27





#### 12. Main Store



#### 13. Departmental Store- Botany



#### 14. Departmental Store- Zoology



# 15. Departmental Store- Chemistry



#### 16. Staff Room- Chemistry



#### 17. Staff Room - Commerce



### 18. Staff Room- Computer Science



# 19. Staff Room- Physics



# 20. Departmental Library- Chemistry



# 21. Departmental Library- Computer Science



# 22. Department of Physical Education: