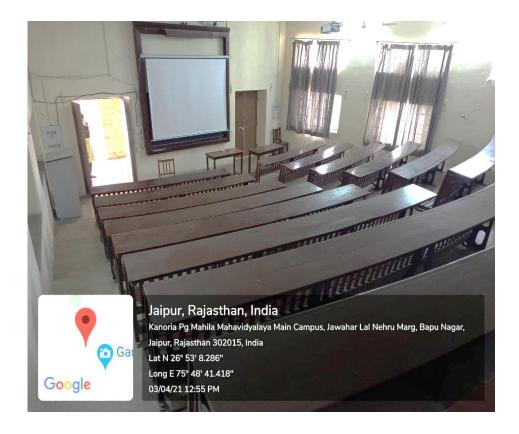

# Kanoria PG Mahila Mahavidyalaya, Jaipur

# 1. Office





# 2. Secretary Room:



#### 3. Director Room:



# 4. Principal Room



# 5. Vice Principal Room (Commerce)



#### 6. Vice Principal Room (Arts)



#### 7. Vice Principal (Science)



#### 8. Staff Room:





#### 9. Auditorium







#### 10. Lecture Theater cum Seminar Hall R-5





#### 11. Lecture Theater cum Seminar Hall R-27





#### 12. Main Store



#### 13. Departmental Store- Botany



#### 14. Departmental Store- Zoology



# 15. Departmental Store- Chemistry



#### 16. Staff Room- Chemistry



#### 17. Staff Room - Commerce



### 18. Staff Room- Computer Science



# 19. Staff Room- Physics



# 20. Departmental Library- Chemistry



# 21. Departmental Library- Computer Science



# 22. Department of Physical Education: