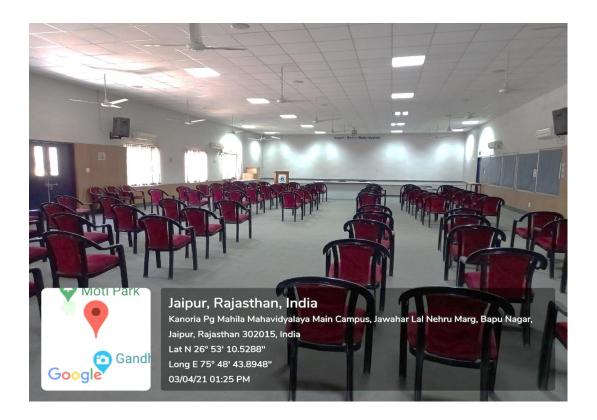

# Kanoria PG Mahila Mahavidyalaya, Jaipur

# 1. Office





# 2. Secretary Room:



#### 3. Director Room:



# 4. Principal Room



# 5. Vice Principal Room (Commerce)



#### 6. Vice Principal Room (Arts)



#### 7. Vice Principal (Science)



#### 8. Staff Room:





#### 9. Auditorium







#### 10. Lecture Theater cum Seminar Hall R-5





#### 11. Lecture Theater cum Seminar Hall R-27





#### 12. Main Store



#### 13. Departmental Store- Botany



#### 14. Departmental Store- Zoology



# 15. Departmental Store- Chemistry



#### 16. Staff Room- Chemistry



#### 17. Staff Room - Commerce



### 18. Staff Room- Computer Science



# 19. Staff Room- Physics



# 20. Departmental Library- Chemistry



# 21. Departmental Library- Computer Science



# 22. Department of Physical Education: