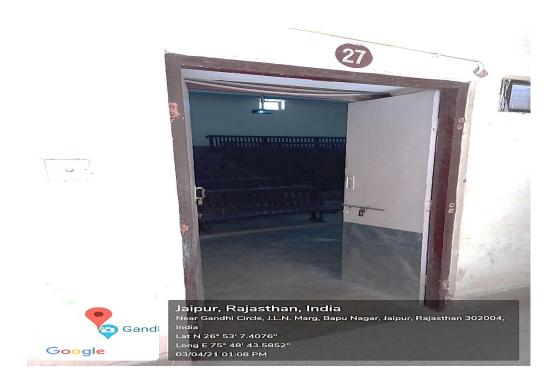

# Kanoria PG Mahila Mahavidyalaya, Jaipur

# 1. Office





# 2. Secretary Room:



#### 3. Director Room:



# 4. Principal Room



# 5. Vice Principal Room (Commerce)



#### 6. Vice Principal Room (Arts)



#### 7. Vice Principal (Science)



#### 8. Staff Room:





#### 9. Auditorium







#### 10. Lecture Theater cum Seminar Hall R-5





#### 11. Lecture Theater cum Seminar Hall R-27





#### 12. Main Store



#### 13. Departmental Store- Botany



#### 14. Departmental Store- Zoology



# 15. Departmental Store- Chemistry



#### 16. Staff Room- Chemistry



#### 17. Staff Room - Commerce



### 18. Staff Room- Computer Science



# 19. Staff Room- Physics



# 20. Departmental Library- Chemistry



# 21. Departmental Library- Computer Science



# 22. Department of Physical Education: