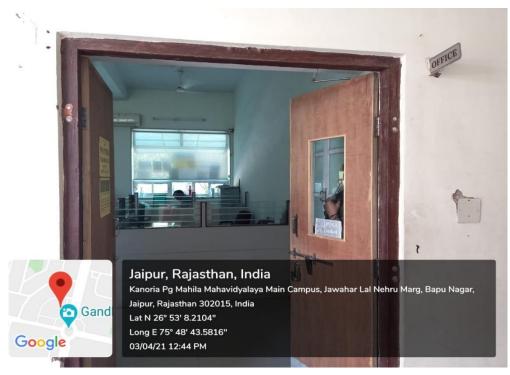

# Kanoria PG Mahila Mahavidyalaya, Jaipur

# 1. Office





# 2. Secretary Room:



#### 3. Director Room:



# 4. Principal Room



# 5. Vice Principal Room (Commerce)



#### 6. Vice Principal Room (Arts)



#### 7. Vice Principal (Science)



#### 8. Staff Room:





#### 9. Auditorium







#### 10. Lecture Theater cum Seminar Hall R-5





#### 11. Lecture Theater cum Seminar Hall R-27





#### 12. Main Store



#### 13. Departmental Store- Botany



#### 14. Departmental Store- Zoology



# 15. Departmental Store- Chemistry



#### 16. Staff Room- Chemistry



#### 17. Staff Room - Commerce



### 18. Staff Room- Computer Science



# 19. Staff Room- Physics



# 20. Departmental Library- Chemistry



# 21. Departmental Library- Computer Science



# 22. Department of Physical Education: