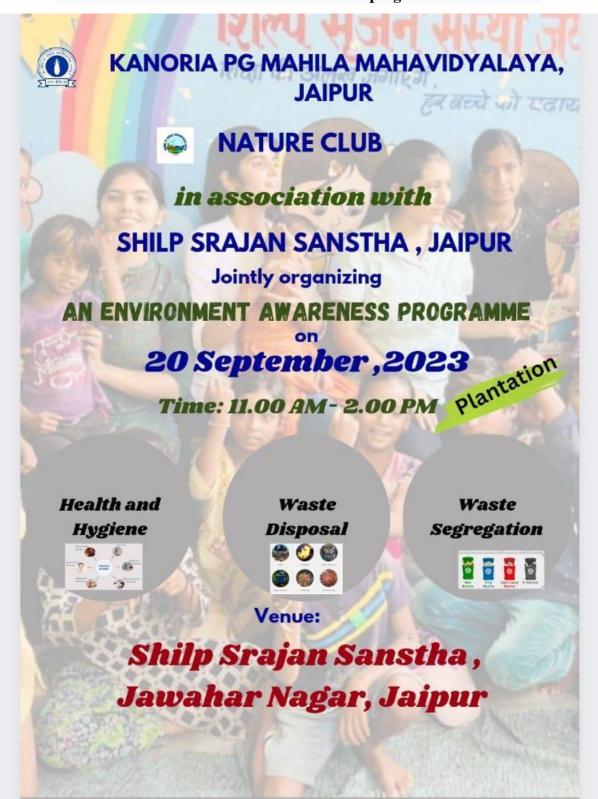

Plantation drive and Environment Awareness programme on 20-9-2023

## 'पर्यावरण जागरूकता' कार्यक्रम आयोजित

जयपुर। राजधानी में गांधी सर्किल स्थित कनोड़िया पीजी महिला महाविद्यालय के नेचर क्लब और शिल्प सृजन संस्था ने मिलकर बुधवार को एक 'पर्यावरण जागरूकता' कार्यर म आयोजित किया। इस कार्यर म का मुख्य उद्देश्य नेचर क्लब की छात्राओं द्वारा संस्था के बच्चों के लिए पौधों की महत्वता और पौधरोपण कार्यर म के साथ ही स्वास्थ्य एवं स्वच्छता और अपशिष्ट पदार्थ का निष्कासन एवं प्रथक्कण

जैसे पर्यावरण संरक्षण के विभिन्न पहलुओं के बारे में जागरूक करना रहा। कार्य₹ म की शुरूआत पौधारोपण के साथ की गई। छात्राओं ने इस कार्य₹ म में हिस्सा लेकर पर्यावरण को हरित करने और प्राकृतिक सौंदर्य की दिशा में उत्साह दिखाने के लिए प्रेरित किया। कार्य₹ म का आरंभ नेचर क्लब संयोजिका डॉ. नीलम

बागेश्वरी ने कार्यर म के उद्देश्यों पर छात्राओं व बच्चों के साथ बातचीत करते हुए किया। कार्य₹ म में सहायक आचार्य शील की सि₹ य भूमिका रही। कार्यर म का महत्वपूर्ण हिस्सा स्वास्थ्य और स्वच्छता के प्रति जागरूक करना और अच्छे स्वास्थ्य व स्वच्छता बनाए रखने के महत्व को प्रकट करना रहा। अपशिष्ट प्रबंधन कचरे का उचित प्रबंधन अभियान का महत्वपूर्ण हिस्सा रहा। संस्था में उपस्थित बच्चों को छात्राओं द्वारा खेल के माध्यम से अपशिष्ट की निष्कासन एवं पृथक करण की प्ररि या सिखाई गई ताकि पर्यावरणिक प्रदुषण को कम किया जा सके। पनर्चर ण का महत्व और कचरे की उत्पन्नता को कम करने के लिए किए जाने वाले उत्तरदायित्व को बढावा देने के लिए जोर दिया गया। वहीं छात्राओं ने बच्चों के साथ मिलकर मनोरंजन पूर्ण तरीके से स्वास्थ्य एवं स्वच्छता, अपशिष्ट निष्कासन एवं पृथक्करण और वृक्षारोपण द्वारा अपने पर्यावरण को सुरक्षित एवं संरक्षित बनाए रखने का संदेश दिया। कार्यर म को नियोजित पूर्ण तरीके से नेचर क्लब की 23 छात्राओं ने भिन्न मुद्दों पर समूह निर्माण कर बच्चों के साथ गतिविधियां करवाई। कार्यर म के अंत में बच्चों द्वारा नेचर पर डाइंग करवाई गई।