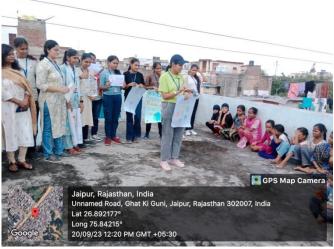

बागेश्वरी ने कार्यर म के उद्देश्यों पर छात्राओं व बच्चों के साथ बातचीत करते हुए किया। कार्य₹ म में सहायक आचार्य शील की सि₹ य भूमिका रही। कार्यर म का महत्वपूर्ण हिस्सा स्वास्थ्य और स्वच्छता के प्रति जागरूक करना और अच्छे स्वास्थ्य व स्वच्छता बनाए रखने के महत्व को प्रकट करना रहा। अपशिष्ट प्रबंधन कचरे का उचित प्रबंधन अभियान का महत्वपूर्ण हिस्सा रहा। संस्था में उपस्थित बच्चों को छात्राओं द्वारा खेल के माध्यम से अपशिष्ट की निष्कासन एवं पृथक करण की प्ररि या सिखाई गई ताकि पर्यावरणिक प्रदुषण को कम किया जा सके। पनर्चर ण का महत्व और कचरे की उत्पन्नता को कम करने के लिए किए जाने वाले उत्तरदायित्व को बढावा देने के लिए जोर दिया गया। वहीं छात्राओं ने बच्चों के साथ मिलकर मनोरंजन पूर्ण तरीके से स्वास्थ्य एवं स्वच्छता, अपशिष्ट निष्कासन एवं पृथक्करण और वृक्षारोपण द्वारा अपने पर्यावरण को सुरक्षित एवं संरक्षित बनाए रखने का संदेश दिया। कार्यर म को नियोजित पूर्ण तरीके से नेचर क्लब की 23 छात्राओं ने भिन्न मुद्दों पर समूह निर्माण कर बच्चों के साथ गतिविधियां करवाई। कार्यर म के अंत में बच्चों द्वारा नेचर पर डाइंग करवाई गई।