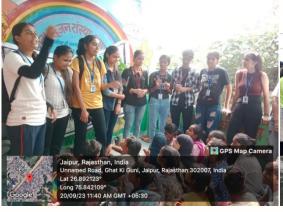

बागेश्वरी ने कार्यर म के उद्देश्यों पर छात्राओं व बच्चों के साथ बातचीत करते हुए किया। कार्य₹ म में सहायक आचार्य शील की सि₹ य भूमिका रही। कार्यर म का महत्वपूर्ण हिस्सा स्वास्थ्य और स्वच्छता के प्रति जागरूक करना और अच्छे स्वास्थ्य व स्वच्छता बनाए रखने के महत्व को प्रकट करना रहा। अपशिष्ट प्रबंधन कचरे का उचित प्रबंधन अभियान का महत्वपूर्ण हिस्सा रहा। संस्था में उपस्थित बच्चों को छात्राओं द्वारा खेल के माध्यम से अपशिष्ट की निष्कासन एवं पृथक करण की प्ररि या सिखाई गई ताकि पर्यावरणिक प्रदुषण को कम किया जा सके। पनर्चर ण का महत्व और कचरे की उत्पन्नता को कम करने के लिए किए जाने वाले उत्तरदायित्व को बढावा देने के लिए जोर दिया गया। वहीं छात्राओं ने बच्चों के साथ मिलकर मनोरंजन पूर्ण तरीके से स्वास्थ्य एवं स्वच्छता, अपशिष्ट निष्कासन एवं पृथक्करण और वृक्षारोपण द्वारा अपने पर्यावरण को सुरक्षित एवं संरक्षित बनाए रखने का संदेश दिया। कार्यर म को नियोजित पूर्ण तरीके से नेचर क्लब की 23 छात्राओं ने भिन्न मुद्दों पर समूह निर्माण कर बच्चों के साथ गतिविधियां करवाई। कार्यर म के अंत में बच्चों द्वारा नेचर पर डाइंग करवाई गई।