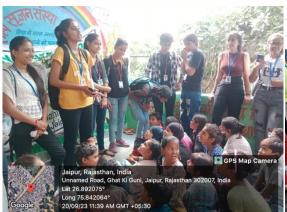

बागेश्वरी ने कार्यर म के उद्देश्यों पर छात्राओं व बच्चों के साथ बातचीत करते हुए किया। कार्य₹ म में सहायक आचार्य शील की सि₹ य भूमिका रही। कार्यर म का महत्वपूर्ण हिस्सा स्वास्थ्य और स्वच्छता के प्रति जागरूक करना और अच्छे स्वास्थ्य व स्वच्छता बनाए रखने के महत्व को प्रकट करना रहा। अपशिष्ट प्रबंधन कचरे का उचित प्रबंधन अभियान का महत्वपूर्ण हिस्सा रहा। संस्था में उपस्थित बच्चों को छात्राओं द्वारा खेल के माध्यम से अपशिष्ट की निष्कासन एवं पृथक करण की प्ररि या सिखाई गई ताकि पर्यावरणिक प्रदुषण को कम किया जा सके। पनर्चर ण का महत्व और कचरे की उत्पन्नता को कम करने के लिए किए जाने वाले उत्तरदायित्व को बढावा देने के लिए जोर दिया गया। वहीं छात्राओं ने बच्चों के साथ मिलकर मनोरंजन पूर्ण तरीके से स्वास्थ्य एवं स्वच्छता, अपशिष्ट निष्कासन एवं पृथक्करण और वृक्षारोपण द्वारा अपने पर्यावरण को सुरक्षित एवं संरक्षित बनाए रखने का संदेश दिया। कार्यर म को नियोजित पूर्ण तरीके से नेचर क्लब की 23 छात्राओं ने भिन्न मुद्दों पर समूह निर्माण कर बच्चों के साथ गतिविधियां करवाई। कार्यर म के अंत में बच्चों द्वारा नेचर पर डाइंग करवाई गई।