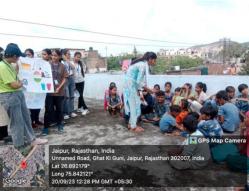

बागेश्वरी ने कार्यर म के उद्देश्यों पर छात्राओं व बच्चों के साथ बातचीत करते हुए किया। कार्य₹ म में सहायक आचार्य शील की सि₹ य भूमिका रही। कार्यर म का महत्वपूर्ण हिस्सा स्वास्थ्य और स्वच्छता के प्रति जागरूक करना और अच्छे स्वास्थ्य व स्वच्छता बनाए रखने के महत्व को प्रकट करना रहा। अपशिष्ट प्रबंधन कचरे का उचित प्रबंधन अभियान का महत्वपूर्ण हिस्सा रहा। संस्था में उपस्थित बच्चों को छात्राओं द्वारा खेल के माध्यम से अपशिष्ट की निष्कासन एवं पृथक करण की प्ररि या सिखाई गई ताकि पर्यावरणिक प्रदुषण को कम किया जा सके। पनर्चर ण का महत्व और कचरे की उत्पन्नता को कम करने के लिए किए जाने वाले उत्तरदायित्व को बढावा देने के लिए जोर दिया गया। वहीं छात्राओं ने बच्चों के साथ मिलकर मनोरंजन पूर्ण तरीके से स्वास्थ्य एवं स्वच्छता, अपशिष्ट निष्कासन एवं पृथक्करण और वृक्षारोपण द्वारा अपने पर्यावरण को सुरक्षित एवं संरक्षित बनाए रखने का संदेश दिया। कार्यर म को नियोजित पूर्ण तरीके से नेचर क्लब की 23 छात्राओं ने भिन्न मुद्दों पर समूह निर्माण कर बच्चों के साथ गतिविधियां करवाई। कार्यर म के अंत में बच्चों द्वारा नेचर पर डाइंग करवाई गई।