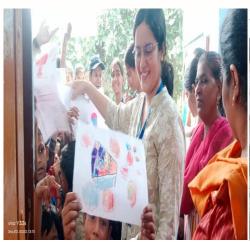

बागेश्वरी ने कार्यर म के उद्देश्यों पर छात्राओं व बच्चों के साथ बातचीत करते हुए किया। कार्य₹ म में सहायक आचार्य शील की सि₹ य भूमिका रही। कार्यर म का महत्वपूर्ण हिस्सा स्वास्थ्य और स्वच्छता के प्रति जागरूक करना और अच्छे स्वास्थ्य व स्वच्छता बनाए रखने के महत्व को प्रकट करना रहा। अपशिष्ट प्रबंधन कचरे का उचित प्रबंधन अभियान का महत्वपूर्ण हिस्सा रहा। संस्था में उपस्थित बच्चों को छात्राओं द्वारा खेल के माध्यम से अपशिष्ट की निष्कासन एवं पृथक करण की प्ररि या सिखाई गई ताकि पर्यावरणिक प्रदुषण को कम किया जा सके। पनर्चर ण का महत्व और कचरे की उत्पन्नता को कम करने के लिए किए जाने वाले उत्तरदायित्व को बढावा देने के लिए जोर दिया गया। वहीं छात्राओं ने बच्चों के साथ मिलकर मनोरंजन पूर्ण तरीके से स्वास्थ्य एवं स्वच्छता, अपशिष्ट निष्कासन एवं पृथक्करण और वृक्षारोपण द्वारा अपने पर्यावरण को सुरक्षित एवं संरक्षित बनाए रखने का संदेश दिया। कार्यर म को नियोजित पूर्ण तरीके से नेचर क्लब की 23 छात्राओं ने भिन्न मुद्दों पर समूह निर्माण कर बच्चों के साथ गतिविधियां करवाई। कार्यर म के अंत में बच्चों द्वारा नेचर पर डाइंग करवाई गई।