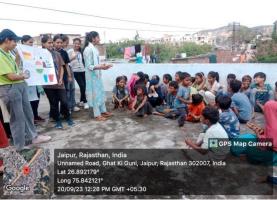

बागेश्वरी ने कार्यर म के उद्देश्यों पर छात्राओं व बच्चों के साथ बातचीत करते हुए किया। कार्य₹ म में सहायक आचार्य शील की सि₹ य भूमिका रही। कार्यर म का महत्वपूर्ण हिस्सा स्वास्थ्य और स्वच्छता के प्रति जागरूक करना और अच्छे स्वास्थ्य व स्वच्छता बनाए रखने के महत्व को प्रकट करना रहा। अपशिष्ट प्रबंधन कचरे का उचित प्रबंधन अभियान का महत्वपूर्ण हिस्सा रहा। संस्था में उपस्थित बच्चों को छात्राओं द्वारा खेल के माध्यम से अपशिष्ट की निष्कासन एवं पृथक करण की प्ररि या सिखाई गई ताकि पर्यावरणिक प्रदुषण को कम किया जा सके। पनर्चर ण का महत्व और कचरे की उत्पन्नता को कम करने के लिए किए जाने वाले उत्तरदायित्व को बढावा देने के लिए जोर दिया गया। वहीं छात्राओं ने बच्चों के साथ मिलकर मनोरंजन पूर्ण तरीके से स्वास्थ्य एवं स्वच्छता, अपशिष्ट निष्कासन एवं पृथक्करण और वृक्षारोपण द्वारा अपने पर्यावरण को सुरक्षित एवं संरक्षित बनाए रखने का संदेश दिया। कार्यर म को नियोजित पूर्ण तरीके से नेचर क्लब की 23 छात्राओं ने भिन्न मुद्दों पर समूह निर्माण कर बच्चों के साथ गतिविधियां करवाई। कार्यर म के अंत में बच्चों द्वारा नेचर पर डाइंग करवाई गई।