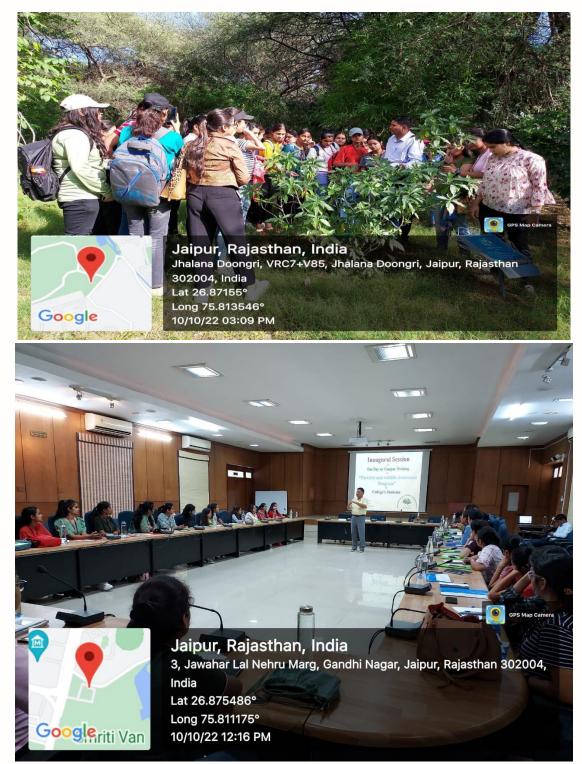

Kanoria PG Mahila Mahavidyalaya hosted University of Rajasthan Inter Collegiate Basketball Women's Tournament 2022-23 on 17-18 October, 2022. The Chief Guest for the opening ceremony was Mr. Susheel, Vice Chairman, Rajasthan Sports Board and Mr. Satveer Choudhary, Vice President, Rajasthan Sports Board. Ms. Gangotri Chouhan, Chairperson, Rajasthan Women's Cricket Selection Committee was the Chief Guest for the closing ceremony. 12 teams participated in this tournament. University Maharani's College was the winner and UTD was the runner-up.