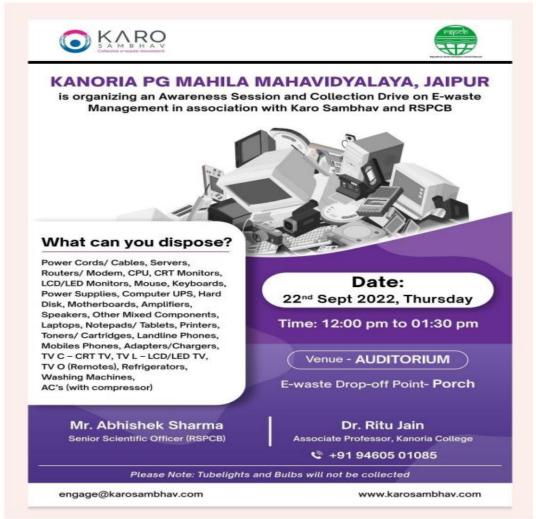

|



### E- Waste Collection Drive (22 September 2022)







### **One Day Workshop on Forestry and Wildlife Awareness**

(10 October 2023)









Kanoria PG Mahila Mahavidyalaya Jaipur

# <u>Notice</u> <u>Department of Zoology</u>

### Date: 07-10-2022

One-day workshop on 'Forestry and Wildlife Awareness' is being organised by the Department of Zoology of Kanoria PG Mahila Mahavidyalaya, Jaipur in collaboration with Rajasthan Forest and Wildlife Training Institute (RFWTI), Jaipur on 10<sup>th</sup> October, 2022 for M.Sc. Zoology students at RFWTI, JLN Marg, Jaipur.

8.10.22



#### Kanoria PG Mahila Mahavidhyalaya Work Shop on "Forestry and wildlife Averness " Organised by Department of zoology and Rajasthan Forest Wildlife Training Institute (RFWTI) Date: 10 Oct.2022 Attendance Sheet

| -     |            | Attendance Sneet  | Contract N