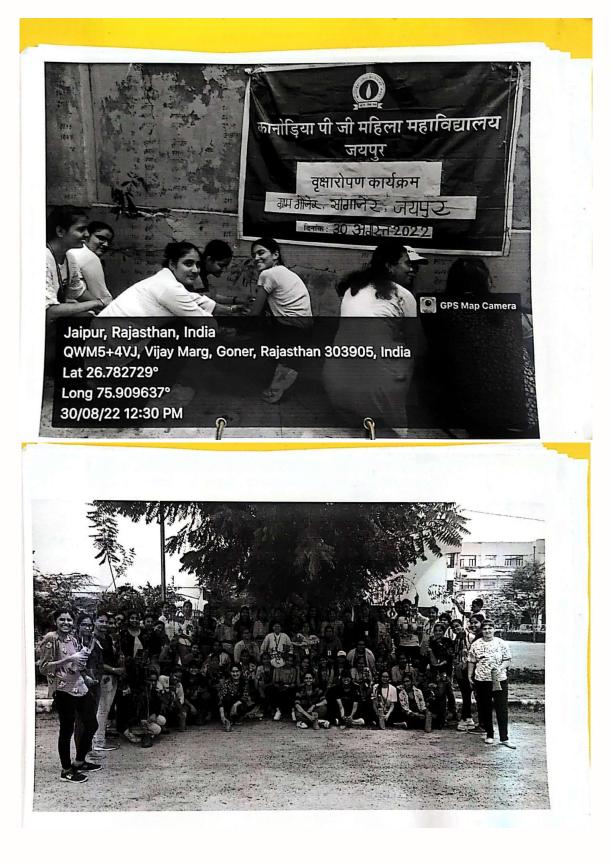

### "A healthy mind resides in a healthy body"

Sports and games play a vital role in inculcating values of team spirit, sportsmanship and determination in the students. The playground is a microcosmic version of the rough terrain of life where they learn to jump over hurdles and pick themselves back up whenever they fall.

Kanoria PG Mahila Mahavidyalaya hosted University of Rajasthan Inter Collegiate Basketball Women's Tournament 2022-23 on 17-18 October, 2022. The Chief Guest for the opening ceremony was Mr. Susheel, Vice Chairman, Rajasthan Sports Board and Mr. Satveer Choudhary, Vice President, Rajasthan Sports Board. Ms. Gangotri Chouhan, Chairperson, Rajasthan Women's Cricket Selection Committee was the Chief Guest for the closing ceremony. 12 teams participated in this tournament. University Maharani's College was the winner and UTD was the runner-up.