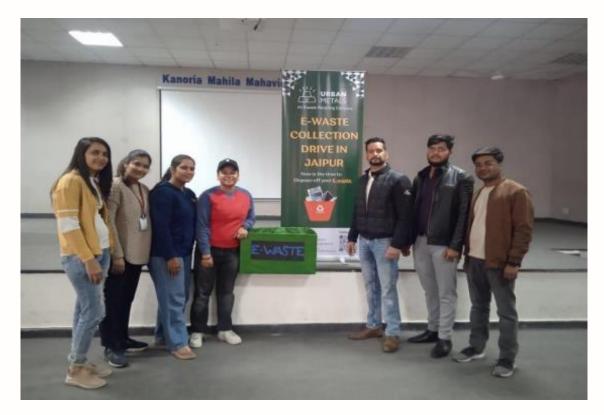

----|-------------------|---------------|----------------|
| 28 | 2021/2440 | Shivanjali Sharma | Abs           | ENT            |
| 29 | 2021/1853 | Sonu Kumari       | Msc 200logy   | Sonu           |
| 30 | 2021/1817 | Sudiksha Gaur     | Abs           | ENT            |
| 31 | 2021/2149 | Anjali Verma      | (A.B.S        | ENT            |
| 32 | 2021/2150 | Varsha Verma      | (A6S          |                |
| 33 | 2021/2021 | Yogita Choudhary  | M.S. Zoology  | yreptite.      |
|    |           |                   |               | Total - 19 Pro |

Co-ordinated by-Dr. Sunita Shekhawat Associate Professor Department of Zoology Mob.-9414279556

Sermeta 10/10/22



Waste Paper Management (05 December 2022)







E- Waste Awareness Session and Collection Drive (09 January 2023)











Vasantotsav-Environment Conservation Awareness plantation drive (3 February 2023)







# पर्यावरण संरक्षण में बेटियों की भागीदारी महत्वपूर्ण- आई.एफ.एस सुधीप कौर



उपयोगिता जोर देते हुए आगे बढ़ने के लिए प्रोत्साहित किया। उन्होंने कहा कि समाज को जागरूक एवं सशक्त बनाने के लिए लड़कियों को आगे आना होगा। जनभागीदारी से ही पर्यावरण को संरक्षित एवं सुरक्षित रखा जा सकता है। कानोड़िया पीजी महिला महाविद्यालय द्वारा इस दिशा में कोर्स की शुरुआत को महत्वपूर्ण बताया। उद्यानविज्ञ केएल शर्मा ने इस प्रयास को सार्थक बताते हुए शीघ्र ही ग्रीन जयपुर अभियान के तहत प्रतिभागियों के योगदान पर विचार

व्यक्त किए। उन्होंने इस अभियान के माध्यम से पूर्व में स्वयंसेवकों द्वारा किए गए प्रयासों को प्रेरणादायक बताया। विशेष रुप से कार्यक्रम में सभी ने पीले रंग के कार्यक्रम में सभी ने पीले रंग के वस्त्व धारण किए, पीले