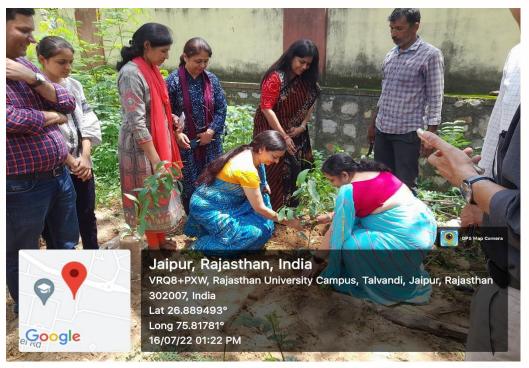

### "A healthy mind resides in a healthy body"

Sports and games play a vital role in inculcating values of team spirit, sportsmanship and determination in the students. The playground is a microcosmic version of the rough terrain of life where they learn to jump over hurdles and pick themselves back up whenever they fall.

Kanoria PG Mahila Mahavidyalaya hosted University of Rajasthan Inter Collegiate Basketball Women's Tournament 2022-23 on 17-18 October, 2022. The Chief Guest for the opening ceremony was Mr. Susheel, Vice Chairman, Rajasthan Sports Board and Mr. Satveer Choudhary, Vice President, Rajasthan Sports Board. Ms. Gangotri Chouhan, Chairperson, Rajasthan Women's Cricket Selection Committee was the Chief Guest for the closing ceremony. 12 teams participated in this tournament. University Maharani's College was the winner and UTD was the runner-up.