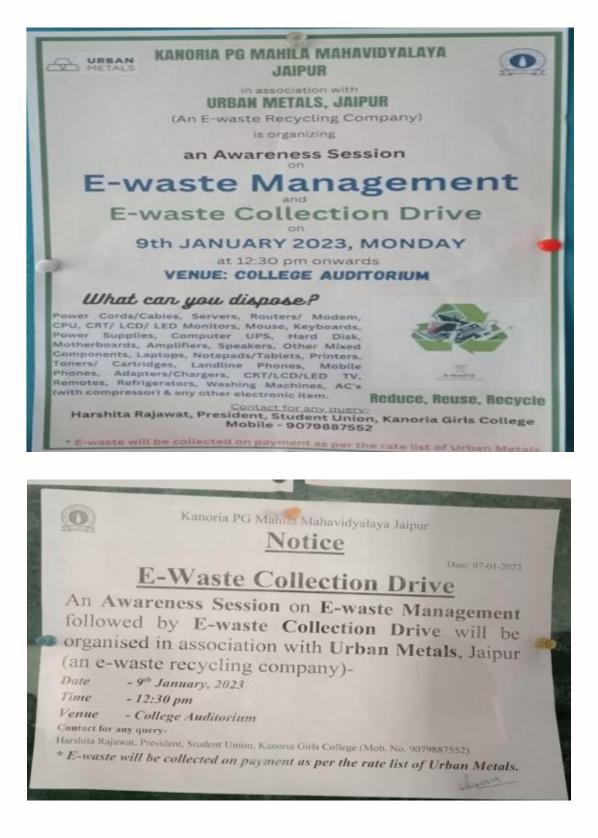

--------|-------------------|---------------|----------------|
| 28 | 2021/2440 | Shivanjali Sharma | Abs           | ENT            |
| 29 | 2021/1853 | Sonu Kumari       | Msc 200logy   | Sonu           |
| 30 | 2021/1817 | Sudiksha Gaur     | Abs           | ENT            |
| 31 | 2021/2149 | Anjali Verma      | (A.B.S        | ENT            |
| 32 | 2021/2150 | Varsha Verma      | (A6S          |                |
| 33 | 2021/2021 | Yogita Choudhary  | M.S. Zoology  | yreptite.      |
|    |           |                   |               | Total - 19 Pro |

Co-ordinated by-Dr. Sunita Shekhawat Associate Professor Department of Zoology Mob.-9414279556

Sermeta 10/10/22



Waste Paper Management (05 December 2022)







E- Waste Awareness Session and Collection Drive (09 January 2023)











Vasantotsav-Environment Conservation Awareness plantation drive (3 February 2023)







# पर्यावरण संरक्षण में बेटियों की भागीदारी महत्वपूर्ण- आई.एफ.एस सुधीप कौर



उपयोगिता जोर देते हुए आगे बढ़ने के लिए प्रोत्साहित किया। उन्होंने कहा कि समाज को जागरूक एवं सशक्त बनाने के लिए लड़कियों को आगे आना होगा। जनभागीदारी से ही पर्यावरण को संरक्षित एवं सुरक्षित रखा जा सकता है। कानोड़िया पीजी महिला महाविद्यालय द्वारा इस दिशा में कोर्स की शुरुआत को महत्वपूर्ण बताया। उद्यानविज्ञ केएल शर्मा ने इस प्रयास को सार्थक बताते हुए शीघ्र ही ग्रीन जयपुर अभियान के तहत प्रतिभागियों के योगदान पर विचार

व्यक्त किए। उन्होंने इस अभियान के माध्यम से पूर्व में स्वयंसेवकों द्वारा किए गए प्रयासों को प्रेरणादायक बताया। विशेष रुप से कार्यक्रम में सभी ने पीले रंग के कार्यक्रम में सभी ने पीले रंग के वस्त्व धारण किए,