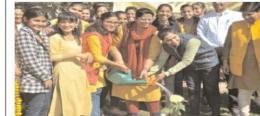

री से ही पर्यावरण को संरक्षित एवं सुरक्षित रखा जा सकता है। कानोड़िया पीजी महिला महाविद्यालय द्वारा इस दिशा में कोर्स की शुरुआत को महत्वपूर्ण बताया। उद्यानविज्ञ केएल शर्मा ने इस प्रयास को सार्थक बताते हुए शीघ्र ही ग्रीन जयपुर अभियान के तहत प्रतिभागियों के योगदान पर विचार

व्यक्त किए। उन्होंने इस अभियान के माध्यम से पूर्व में स्वयंसेवकों द्वारा किए गए प्रयासों को प्रेरणादायक बताया। विशेष रुप से कार्यक्रम में सभी ने पीले रंग के कार्यक्रम में सभी ने पीले रंग के वस्त्व धारण किए, पीले पुष्पों से पुष्प होली खेली गई और पीले रंग की परंपरागत खाद्य सामग्री से सामूहिक भोजन किया गया। इस आर्महक भोजन किया गया। इस आर्महत भोजन किया गया। इस अवसर पर डॉ. शीताभ शर्मा, ऑकिता गुप्ता, शीलू, डॉ. रेनू शक्तावत और आरती तंवर सहित सैकड़ों प्रतिभागी छात्राएं और कल्पतरू संस्थान के स्वयंसेवक व स्वयंसेवीकाएं उपस्थित रहे।



कार्यक्रम का आरंभ मुख्य अतिथि की के स्वागत और पीले रंग के पौधे रूका रोपण करके किया गया। क सर्टिफिकट कोर्स की कोऑर्डिनेटर ल बारे में जानकारी देते हुए बताया ल कि अर्धवार्षिक कार्यक्रम के तहत का विभिन्न सामाजिक सरोकारों से जुड़ी गतिविधियों का आयोजन थ किया जाएगा। सुदीप कौर ने रष्ठ अपने उदबोधन में छात्राओं, ष्टि शिक्षिकाओं और वॉलटियर्स का न. मनोबल बढ़ाते हुए पर्यावरण स संरक्षण के प्रति जागरूकता के । महत्व और इस कोर्स की

फोर्टनाईट कलेक्शन जयपर। कनोडिया पीजी

महिला महाविद्यालय एवं कल्पतरु संस्थान की ओर से अर्धवार्षिक कार्यक्रम सर्टिफिकेट प्रोग्राम इन एनवायरमेंटल ग्लोबल सस्टेनेबिलिटी के तहत आज सेंट्रल पार्क में वसंतोत्सव का सफलतापूर्वक आयोजन किया गया। कार्यक्रम की मुख्य अतिथि भारतीय वन सेवा की वरिष्ठ अधिकारी सुदीप कौर और विशिष्ट अतिथि वरिष्ठ उद्यानविज्ञ के.एल. अवसर पर शर्मा इस प्रतिभागियों का म