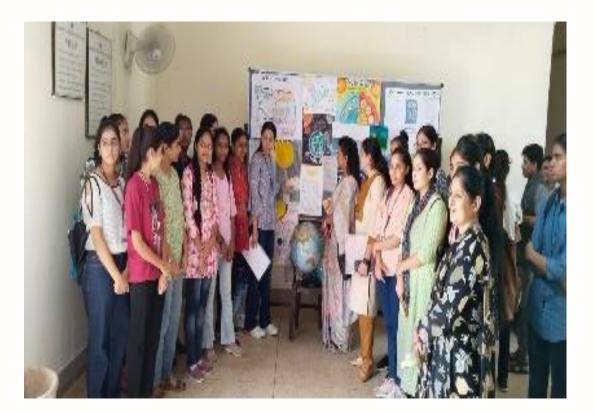

: ग्राम गोनेर में वृक्तारोपण करवाने के संबंध में। महोदया, विषयान्तर्गत ज्ञातव्य हो कि कानोडिया पीजी महिला महाविद्यालय द्वारा सामाजिक दायित्व गतिविधि के अंतर्गत महाविद्यालय की शिक्षिकाओं व छात्राओं द्वारा तहसील सांगानेर के ग्राम गोनेर में दिनांक- 30 अगस्त, 2022 (मंगलवार) को वृक्षारोपण किया जाना सुनिश्चित किया गया है। इस संबंध में गोनेर पंचायत के वर्तमान सरपंच से भी सम्पर्क कर लिया गया है। अतः उक्त कार्यक्रम हेतु गोनेर पंचायत सदस्यों द्वारा हमें अपेक्षित सहयोग प्राप्त हो सकेगा, ऐसी आशा करते हैं। शिक्षिका-छात्रा सूची संलग्न है। संघन्यवाद भवदीया, सीमा अग्रवाल) प्राचार्य Principal Kanoria PG Mahila Mahavidyalaya प्रतिलिपि-1. सरपंच, गोनेर पंचायत (सांगानेर, जयपुर) JAIPUR (डॉ. सीमा अग्रवाल) प्राचार्य







Montreal Protocol @ 35: Global Cooperation Protecting Life on Earth (09 September 2022)









Parachute Painting for creating awareness towards consequences of climate change (7 – 20 September 2022)







| 0