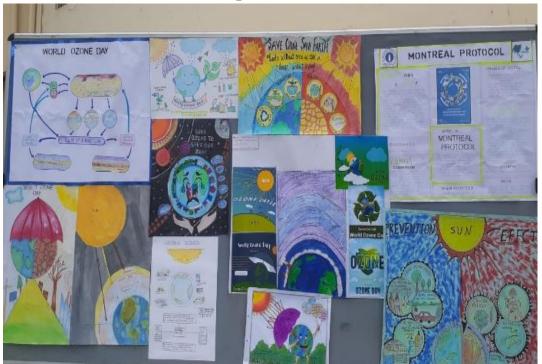

य : ग्राम गोनेर में वृक्तारोपण करवाने के संबंध में। महोदया, विषयान्तर्गत ज्ञातव्य हो कि कानोडिया पीजी महिला महाविद्यालय द्वारा सामाजिक दायित्व गतिविधि के अंतर्गत महाविद्यालय की शिक्षिकाओं व छात्राओं द्वारा तहसील सांगानेर के ग्राम गोनेर में दिनांक- 30 अगस्त, 2022 (मंगलवार) को वृक्षारोपण किया जाना सुनिश्चित किया गया है। इस संबंध में गोनेर पंचायत के वर्तमान सरपंच से भी सम्पर्क कर लिया गया है। अतः उक्त कार्यक्रम हेतु गोनेर पंचायत सदस्यों द्वारा हमें अपेक्षित सहयोग प्राप्त हो सकेगा, ऐसी आशा करते हैं। शिक्षिका-छात्रा सूची संलग्न है। संघन्यवाद भवदीया, सीमा अग्रवाल) प्राचार्य Principal Kanoria PG Mahila Mahavidyalaya प्रतिलिपि-1. सरपंच, गोनेर पंचायत (सांगानेर, जयपुर) JAIPUR (डॉ. सीमा अग्रवाल) प्राचार्य







Montreal Protocol @ 35: Global Cooperation Protecting Life on Earth (09 September 2022)









Parachute Painting for creating awareness towards consequences of climate change (7 – 20 September 2022)







| 0