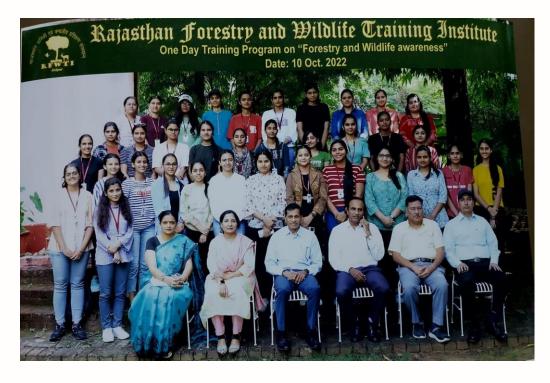

|



### E- Waste Collection Drive (22 September 2022)







### **One Day Workshop on Forestry and Wildlife Awareness**

(10 October 2023)









Kanoria PG Mahila Mahavidyalaya Jaipur

# <u>Notice</u> <u>Department of Zoology</u>

### Date: 07-10-2022

One-day workshop on 'Forestry and Wildlife Awareness' is being organised by the Department of Zoology of Kanoria PG Mahila Mahavidyalaya, Jaipur in collaboration with Rajasthan Forest and Wildlife Training Institute (RFWTI), Jaipur on 10<sup>th</sup> October, 2022 for M.Sc. Zoology students at RFWTI, JLN Marg, Jaipur.

8.10.22



#### Kanoria PG Mahila Mahavidhyalaya Work Shop on "Forestry and wildlife Averness " Organised by Department of zoology and Rajasthan Forest Wildlife Training Institute (RFWTI) Date: 10 Oct.2022 Attendance Sheet

| -     |            | Attendance Sneet  | Contract No. | Cignoturo      |
|-------|------------|-------------------|--------------|-----------