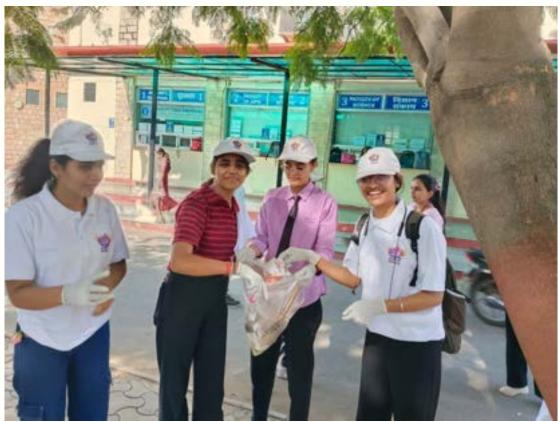

| 15. | Wildlife Week Celebration by Zoology Department<br>by organizing several activities and visit to<br>Nahargarh Biological Park | 9 <sup>th</sup> October 2022                      |
|-----|-------------------------------------------------------------------------------------------------------------------------------|---------------------------------------------------|
| 16. | Cancer Screening Van by NSS in collaboration with sanjeevani NGO and SMS Hospital, Jaipur                                     | 10 <sup>th</sup> October 2022                     |
| 17. | World Mental Health Day Celebration by<br>Psychology Department                                                               | 11 <sup>th</sup> October 2022                     |
| 18. | Awareness talk on Cancer and Lifestyle by NSS                                                                                 | 14 <sup>th</sup> October 2022                     |
| 19. | Clean India-Fit India Rally by NSS                                                                                            | 30 <sup>th</sup> October 2022                     |
| 20. | National Unity Day Celebration by NSS and Political Science Department                                                        | 31st October 2022                                 |
| 21. | Participation in Kala Mela                                                                                                    | 5 <sup>th</sup> -9 <sup>th</sup> November<br>2022 |
| 22. | Self Defence Workshop                                                                                                         | 2 <sup>nd</sup> November 2022                     |
| 23. | Vote Walathon by NSS in collaboration with Election Commission of India                                                       | 9 <sup>th</sup> November 2022                     |
| 24. | Busting Body Mith by Centre for Gender Studies                                                                                | 11 <sup>th</sup> November 2022                    |
| 25. | Bharat Jodo Yatra by NSS                                                                                                      | 14 <sup>th</sup> November 2022                    |
| 26. | Women Empowerment Rally by NSS in Collaboration with Priadarshini NGO                                                         | 23 <sup>rd</sup> November 2022                    |
| 27. | Voter ID and Adhaar Card Link Camp by NSS                                                                                     | 24 <sup>th</sup> November 2022                    |
| 28. | Constitution Day celebrated by Department of Political Science                                                                | 26 <sup>th</sup> November 2022                    |
| 29. | World AIDS Day Celebration by Red Ribbon Club in association with Rajasthan State AIDS Control Society                        | 1 <sup>st</sup> December 2022                     |
| 30. | Blood Donation Camp by NSS                                                                                                    | 2 <sup>nd</sup> December 2022                     |