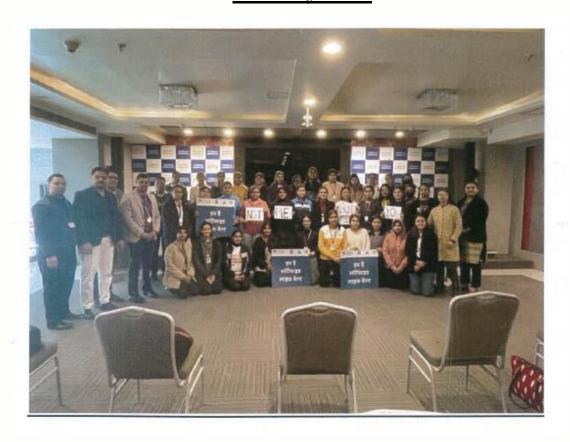

## 5. Independence Day Celebration 15th August 2022

#### KANORIA PG MAHILA MAHAVIDYALAYA JAIPUR

#### **Notice**

दिनांक- 14.08.2022

दिनांक 15 अगस्त, 2022 को स्वतन्त्रता दिवस के उपलक्ष्य में महाविद्यालय प्रांगण में ध्वजारोहण समारोह प्रातः 09.30 बजे होगा।

प्राचार्या

ES Standard Intill Combinesses