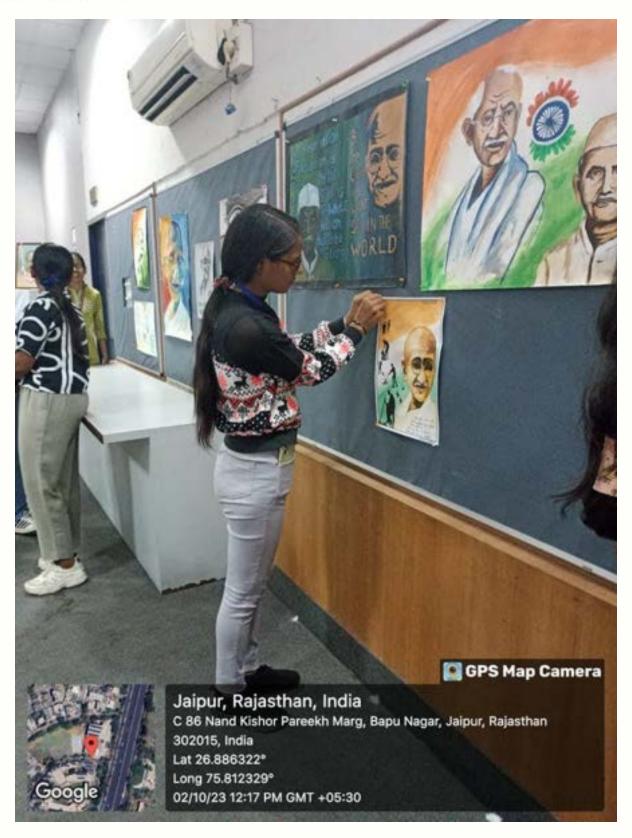

पुष्ता ने अपने अनुभव साझा करते हुए, स्वर्तचंत्र बहाविद्यालय गीत प्रस्तुत किया। योग राम्, यंत्रू एवे और 1989 को छात्रा डॉ. आसा राम्, ने भी अपने अनभुव साझा महाविद्यालय - facts अनुसासनात्मक विधार्थी जोवन में पिल प्रमु और पिल कर्वे के योगका को बाद करते हुए लाताओं को कड़ी चेहनत और लगन के साथ आगे स्थापना दिवस की बधाई देते हुए प्राह्मित्रालय को स्परन्ता में सभी अहाजिसालय को पूर्व प्रहाओं को के खेलदान को उरलेखनीय बताते अहाजिसालय का गैरत बताख और हुए इस विकासत को अपने से जाने सभी का भन्यवाद प्राप्ति किया। ही