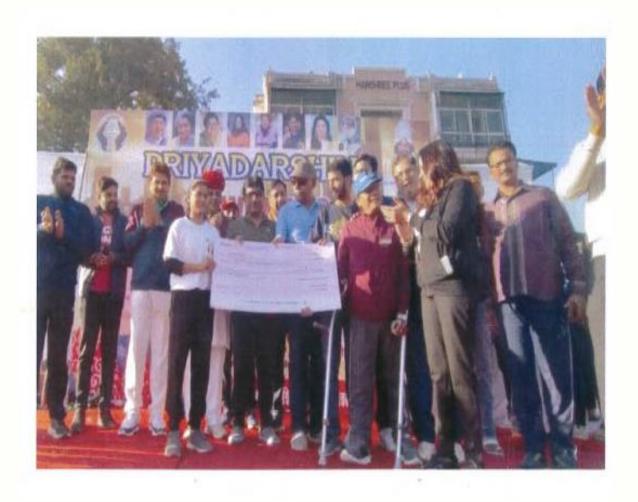

| 15. | Wildlife Week Celebration by Zoology Department<br>by organizing several activities and visit to<br>Nahargarh Biological Park | 9 <sup>th</sup> October 2022                      |
|-----|-------------------------------------------------------------------------------------------------------------------------------|---------------------------------------------------|
| 16. | Cancer Screening Van by NSS in collaboration with sanjeevani NGO and SMS Hospital, Jaipur                                     | 10 <sup>th</sup> October 2022                     |
| 17. | World Mental Health Day Celebration by<br>Psychology Department                                                               | 11 <sup>th</sup> October 2022                     |
| 18. | Awareness talk on Cancer and Lifestyle by NSS                                                                                 | 14 <sup>th</sup> October 2022                     |
| 19. | Clean India-Fit India Rally by NSS                                                                                            | 30 <sup>th</sup> October 2022                     |
| 20. | National Unity Day Celebration by NSS and Political Science Department                                                        | 31st October 2022                                 |
| 21. | Participation in Kala Mela                                                                                                    | 5 <sup>th</sup> -9 <sup>th</sup> November<br>2022 |
| 22. | Self Defence Workshop                                                                                                         | 2 <sup>nd</sup> November 2022                     |
| 23. | Vote Walathon by NSS in collaboration with Election Commission of India                                                       | 9 <sup>th</sup> November 2022                     |
| 24. | Busting Body Mith by Centre for Gender Studies                                                                                | 11 <sup>th</sup> November 2022                    |
| 25. | Bharat Jodo Yatra by NSS                                                                                                      | 14 <sup>th</sup> November 2022                    |
| 26. | Women Empowerment Rally by NSS in Collaboration with Priadarshini NGO                                                         | 23 <sup>rd</sup> November 2022                    |
| 27. | Voter ID and Adhaar Card Link Camp by NSS                                                                                     | 24 <sup>th</sup> November 2022                    |
| 28. | Constitution Day celebrated by Department of Political Science                                                                | 26 <sup>th</sup> November 2022                    |
| 29. | World AIDS Day Celebration by Red Ribbon Club in association with Rajasthan State AIDS Control Society                        | 1 <sup>st</sup> December 2022                     |
| 30. | Blood Donation Camp by NSS                                                                                                    | 2 <sup>nd</sup> December 2022                     |