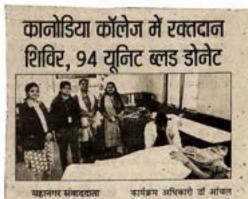

|
| -     |                     |                |           |
|       |                     |                |           |
|       |                     |                |           |
| _     |                     |                |           |
|       |                     |                |           |
|       |                     |                |           |
|       |                     |                |           |
|       |                     |                |           |
|       |                     |                |           |
|       |                     |                |           |
|       |                     |                |           |
|       |                     |                |           |



#### 30.Blood Donation Camp 2<sup>nd</sup> December 2022





पुरी व विजयतस्मी गुगा ने जयपुर। कानोदियां पी.जी. मताया कि तिविश में 94 यूनिट महिला महाविद्यालय में हुकवार एका एकपित हुआ। प्रापार्थ ही. को एकडीएकमी बैंक, परिवर्टन सीमा अप्रवाल व कार्यक्रम संस्था व राष्ट्रीय सेवा पोजना के अधिकारी आंचल पूरी वे धी संपूर्वन तत्वाक्यान में रकदान रिवित का आयोजन किया गया। के प्रति प्रेरित किया।

# 2101 418 00216 3.12-22

#### शिविर में ९४ यूनिट ब्लड एकत्रित



क्युर, स्वाचार कार नृषः। कानेडिया पीजी महिला महत्रिधालय में आज प्याडीएकारी केंद्र, परिवर्तन संस्था, जयपुर एवं राष्ट्रीय सेवा योजना के संयुक्त तत्यावधान में रकादान तिथिर का आयोजन किया एया। इसके अन्तर्गत विद्यार्थियो एवं स्टाफ सदस्यों ने अपनी भागीदारी दी। कार्यक्रम अधिकारी डॉ. अंचल पुरी व विजयसम्बर्धी गुना ने बताया कि रक्त पन विश्वित में 94 चूनिट रक्त प्रचरित हुआ। प्राचार्य डॉ. सीमा आवाल ने स्वयं रक्तयान कर