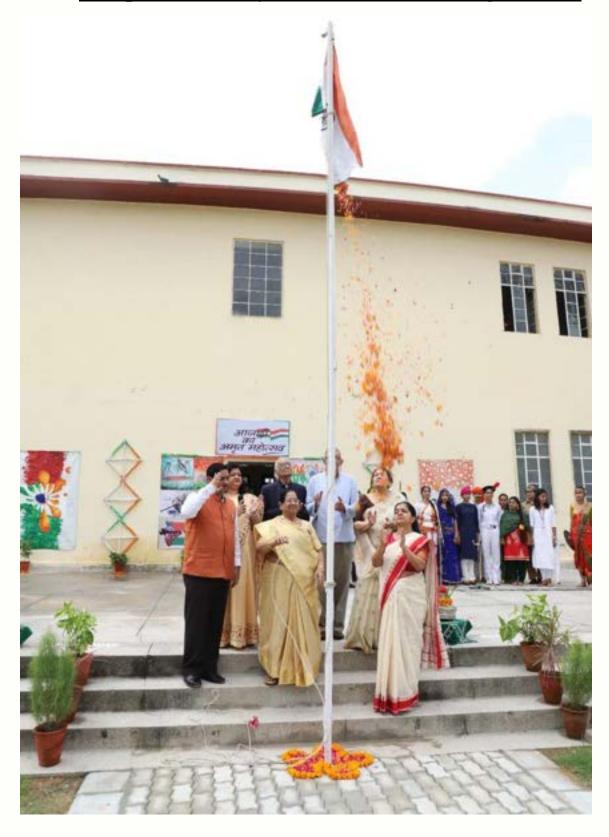

## 5. Independence Day Celebration 15th August 2022

#### KANORIA PG MAHILA MAHAVIDYALAYA JAIPUR

#### **Notice**

दिनांक- 14.08.2022

दिनांक 15 अगस्त, 2022 को स्वतन्त्रता दिवस के उपलक्ष्य में महाविद्यालय प्रांगण में ध्वजारोहण समारोह प्रातः 09.30 बजे होगा।

प्राचार्या

ES Standard Intill Combinesses