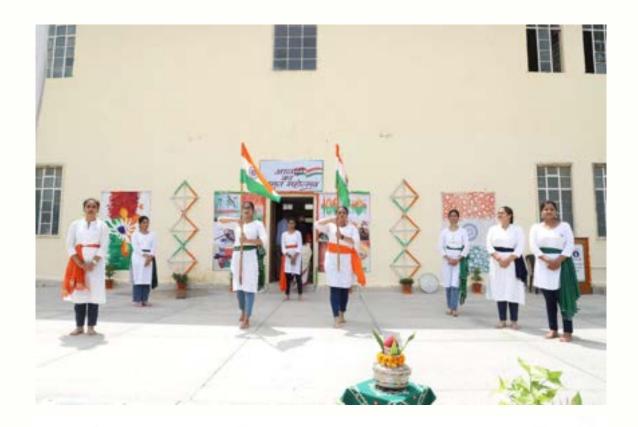

## 5. Independence Day Celebration 15th August 2022

#### KANORIA PG MAHILA MAHAVIDYALAYA JAIPUR

#### **Notice**

दिनांक- 14.08.2022

दिनांक 15 अगस्त, 2022 को स्वतन्त्रता दिवस के उपलक्ष्य में महाविद्यालय प्रांगण में ध्वजारोहण समारोह प्रातः 09.30 बजे होगा।

प्राचार्या

ES Standard Intill Combinesses