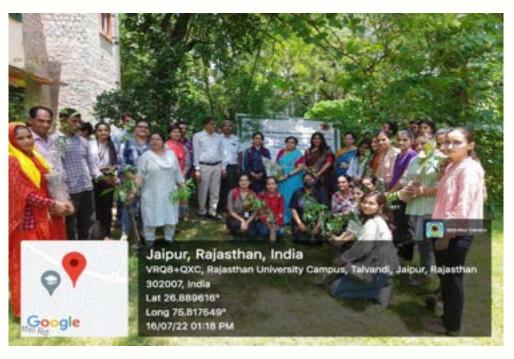

#### 1. Plantation Programme 16th July 2022

Kanoria PG Mahila Mahavidyalaya, Jaipur

## Department of Political Science Plantation Drive (16th July, 2022)

In Association with Department of Botany, University of Rajasthan, Jaipur Venue: University Campus

| S.No. | Name of the Student | Class   | Mobile Number           | Signature          |
|-------|---------------------|---------|-------------------------|--------------------|
| 1.    | Vedika Jargid       | Sem 4   | 9328288                 | Bedila             |
| 2.    | vinceta boicek      | Sem 4   | <b>वेद्यंबरत्र</b> स्टब | Lineta             |
| 3     | Aladhana Meena      | Sem 4   | 6376779153              | Inaly              |
| Ц.    | biyanka Stanma      | Gem 4   | 935 229Z753             | Priyanto           |
| 13    | Kitika Tangir       | Sem 2   | 9024237165              | Ritch              |
| 6.    | Naza Choudhay       | Seew 4  | 8104217763              | Le Ba Garde        |
| f.    | Himani Nigaw        | Sell 2  |                         | wingan             |
| 8.    | Niketa Meena        | Sem 4   | 7627 0130 83.           | Nikits             |
| 9.    | Bhawna Prayapat     | sem 4.  | 94628172179             | Proposition of the |
| 0     | kiran systi         | SEM 2   | 8890195235              | 100                |
| [1-   | Rashi Knatlar       | Year-2  | 9460974055              | 0                  |
| 12.   | Chhavi Chaolda      | Year -2 | 9057 892115             | Chatte             |
| 13.   | Himanshi Shoudhary  | Year-2  | 8094319597              | Himanell           |
| 14.   | Jyoti Mahawar       | sem-4   | 7891961810              | Jydi Mahan         |
| 15    | Anu                 | Sem-2   | 742789730               | Any                |