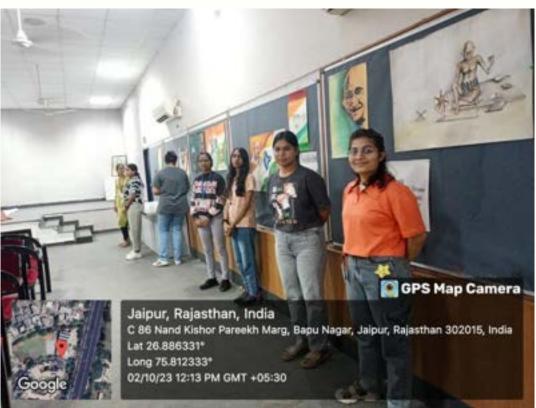

वा योजना के उद्देश्यों पर विचार व्यक्त किए व स्वयंसेविकाओं को गांधीजी के रचनात्मक कार्यों से प्रेरित होने की सीख दी। कार्यक्रम अधिकारी डॉ. आंचल पुरी व विजयलक्ष्मी गुमा ने राष्ट्रीय सेवा योजना इकाइयों की गतिविधयों की जानकारी दी।

नेमिक नवज्योति - अ।10/22

#### ऑरिएंटेशन कार्यक्रम संपन्न

ख्यूरो/नवज्योति, जयपुर। कानोड़िया पीजी महिला महाविद्यालय, जयपुर में राष्ट्रीय सेवा योजना इकाइयों ने ऑरिएटेशन कार्यक्रम का आयोजन किया, जिसमें मुख्य अतिथि के रूप में रा.से.यो. के राज्य समन्वयक सुरेन्द्र यादव रहे। इस मौके पर प्राचार्य डॉ. सीमा अग्रवाल, कार्यक्रम अधिकारी डॉ. आंचल पुरी व विजयलक्ष्मी गुप्ता ने राष्ट्रीय सेवा योजना इकाइयों की गतिविधियों पर प्रकाश डाला।

E-mail: admin@kanoriacollege.in. Website: www.kanoriacollege.in



# 13. <u>Gandhi Shastri Jayanti Celebration 2<sup>nd</sup> October</u> 2022















#### 14. <u>Cleanliness Camp 2<sup>nd</sup> October 2022</u>









#### 15. Wild Life Week Celebration 9<sup>th</sup> October 202

समाचार जगत - 9/10/22



जयपुर, समाचार जगत न्यूज। कानोड़िया पीजी महिला महाविद्यालय के प्राणिशास्त्र विभाग द्वारा वन्यजीव सप्ताह मनाया गया। । इसके अन्तर्गत छात्राओं के लिये 'साइटिफिक स्पेल बी' प्रतियोगिता का और 'भारत में चीतों का पुर्नआगमन' विषय पर ओपन माइक प्रतियोगिता का आयोजन किया गया। इसमें छात्राओं ने अपने विचार प्रस्तुत किये। महाविद्यालय प्राचार्य डॉ. सीमा अग्रवाल ने छात्राओं को सहभागिता के लिए प्रोत्साहित किया। एक दिन विभाग की छात्राओं ने नाहरगढ़ बायोलांजिकल पार्क का भ्रमण किया व प्राध्यापिकाओं के साथ वन्य जीवों के व्यवहार का अध्ययन भी किया।



# 16. <u>Cancer Screening Van by NSS in collaboration with</u> <u>sanjeevani NGO and SMS Hospital,