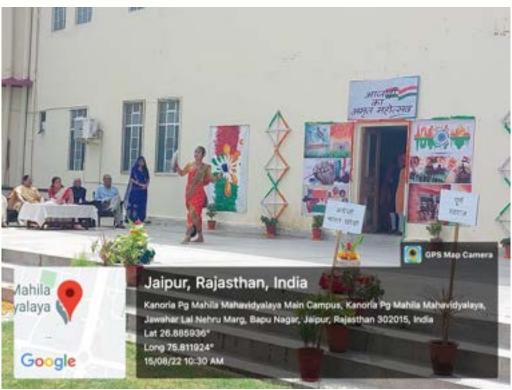

## 5. Independence Day Celebration 15th August 2022

#### KANORIA PG MAHILA MAHAVIDYALAYA JAIPUR

#### **Notice**

दिनांक- 14.08.2022

दिनांक 15 अगस्त, 2022 को स्वतन्त्रता दिवस के उपलक्ष्य में महाविद्यालय प्रांगण में ध्वजारोहण समारोह प्रातः 09.30 बजे होगा।

प्राचार्या

ES Standard Intill Combinesses