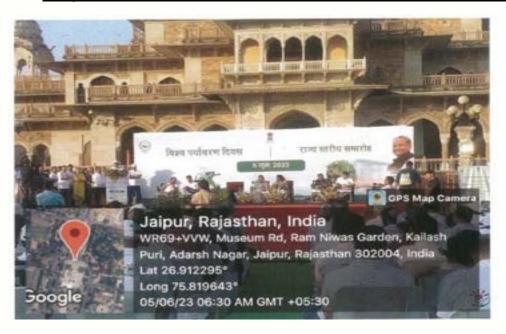

अग्रयात ने सभी अधिषयों का स्वापा किया। वहीं, कांत्रेज की डायोक्टर डॉ. सीम चनुर्वेदी ने स्थान जीवनहींतों के महत्व के बारे वे

धन्यवार शापन कार्यक्रम यतुर्वेरी ने दिया। कार्यक्रम का संचलन डॉ. प्रीत शर्मा ने किया। वडी, संधीरनर मिल शहरी प्रिडेट मृद्दिशन एनजीओ की सम्ब प्राथमिक स्वास्थ्य केन्द्र को वरिष्ठ कार्यक्रम अधिकारी व कार्यक्रम की से दाताओं की हीनोग्लंकिन जांच व हो. निमाली सिंह ने महिला स्थालमा के फितरण की व्यापस्था की। महाविद्यालयं की एनएसएस इकर्ज ने कार्यक्रम को सफल बनाने में