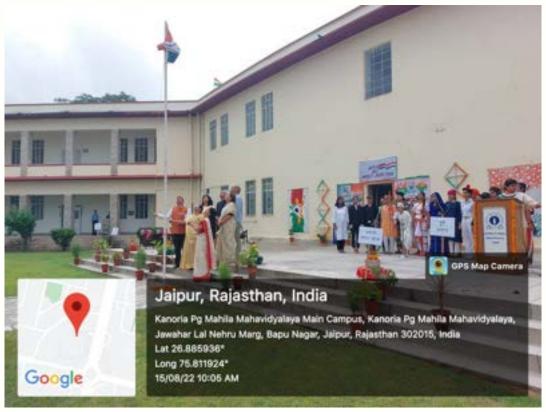

## 5. Independence Day Celebration 15th August 2022

#### KANORIA PG MAHILA MAHAVIDYALAYA JAIPUR

#### **Notice**

दिनांक- 14.08.2022

दिनांक 15 अगस्त, 2022 को स्वतन्त्रता दिवस के उपलक्ष्य में महाविद्यालय प्रांगण में ध्वजारोहण समारोह प्रातः 09.30 बजे होगा।

प्राचार्या

ES Standard Intill Combinesses