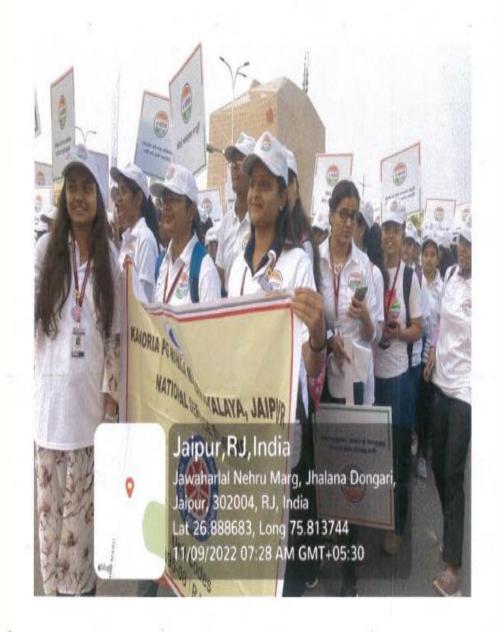

विषय-

आज़ादी के अमृत महोत्सव के अन्तर्गत 'हर घर तिरंगा' चित्रकला प्रतियोगिता

में महाविद्यालय की छात्राओं को भिजवाने हेतु।

सन्दर्भ-

आपका पत्रांक 283 दिनांक 10 अगस्त, 2022

महोदय.

उपर्युक्त विषयान्तर्गत एवं आपके संदर्भित पत्र की अनुपालना में आज़ादी के अमृत महोत्सव के अन्तर्गत राजस्थान लिलत कला अकादमी द्वारा दिनांक 13 अगस्त 2022 को प्रातः 11 बजे अल्बर्ट हॉल परिसर पर आयोजित 'हर घर तिरंगा' विषयक चित्रकला प्रतियोगिता में महाविद्यालय की चित्रकला विमाग प्राध्यापिका प्रीती कौशल (मो.नं. 7222875118) के नेतृत्व में महाविद्यालय की निम्नलिखित 10 छात्रायें भाग लेंगी—