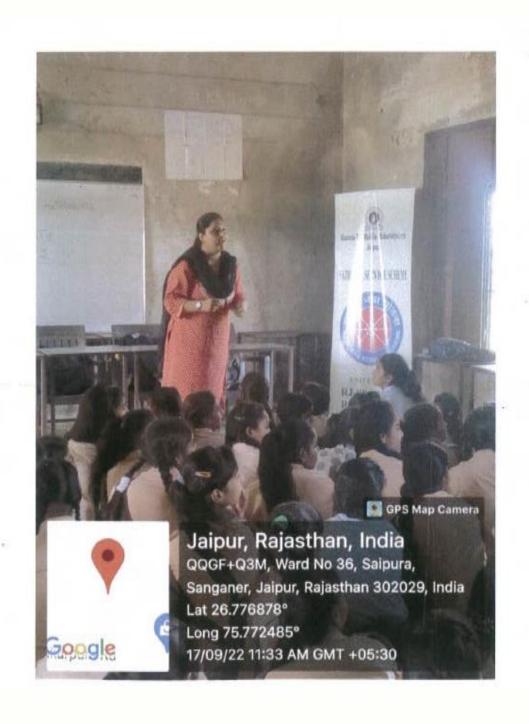

## Activities conducted for promotion of Universal Values and Ethics 2022-23

| S.  | Activity                                                                                                                                                 | Duration                                              |
|-----|----------------------------------------------------------------------------------------------------------------------------------------------------------|-------------------------------------------------------|
| No  |                                                                                                                                                          |                                                       |
| 1.  | Plantation Programme organized by Department of Political Science and Phychology in association with Department of Botany, University of Rajasthan       | 16 <sup>th</sup> July 2022                            |
| 2.  | Plantation programme organized on Foundation Day                                                                                                         | 19 <sup>th</sup> July 2022                            |
| 3.  | Quit India Rally by NSS                                                                                                                                  | 8 <sup>th</sup> August 2022                           |
| 4.  | Participated in Poster Competition on 'Har Ghar Tiranga' at Albert Hall                                                                                  | 13 <sup>th</sup> August 2022                          |
| 5.  | Independence Day Celebration                                                                                                                             | 15 <sup>th</sup> August 2022                          |
| 6.  | Art work on parachutes by Department of Drawing and Painting, for creatin awareness towards consequences of Climate Change with NGO Mother Earth Project | 7 <sup>th</sup> – 20 <sup>th</sup> September<br>2022  |
| 7.  | Hindi Divas Celebration                                                                                                                                  | 12 <sup>th</sup> – 14 <sup>th</sup> September<br>2022 |
| 8.  | Nutrition Talk Show organized by Home Science<br>Department and NSS                                                                                      | 16 <sup>th</sup> September 2022                       |
| 9.  | Visit to Saipura Village school to promote awareness for cleanliness by NSS                                                                              | 17 <sup>th</sup> September 2022                       |
| 10. | E-Waste Awareness Program organized by Nature<br>Club in association with Rajasthan State Pollution<br>Control Board                                     | 23 <sup>th</sup> September 2022                       |
| 11. | Ayurvedic Health Checkup Camp organized by NSS                                                                                                           | 24 <sup>th</sup> September 2022                       |
| 12. | NSS Orientation Day Programme                                                                                                                            | 30 <sup>th</sup> September 2022                       |
| 13. | Gandhi Shastri Jayanti Celebration                                                                                                                       | 2nd October 2022                                      |
| 14. | Cleanliness Camp under Aazadi Ka Amrit<br>Mahotsav on Gandhi Shastri Jayanti                                                                             | 2 <sup>nd</sup> October 2022                          |