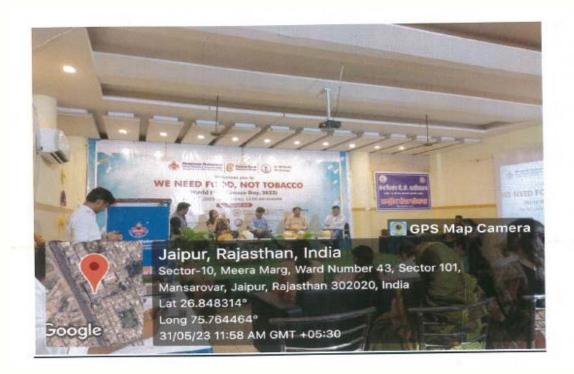

चिकित्सा अधिकारी हाँ. सोनिका सह-संपीतिका, हाँ. मैलको सुदीह रानों ने समाओं के स्वयस्थ संबंधित . ने राष्ट्रीय स्वयस्थ निवान के सहयोग प्रश्नों के उत्तर पिए। जबकि राजस्थान-विरुविषयालय की सिंडिकेंट सदस्य आयान फॉलिक एसिड को गेलियों के महता के को में जानकारी दी। कार्यक्रम की शुरुआत वें महाविधालय प्राचार्य डॉ. सीचा