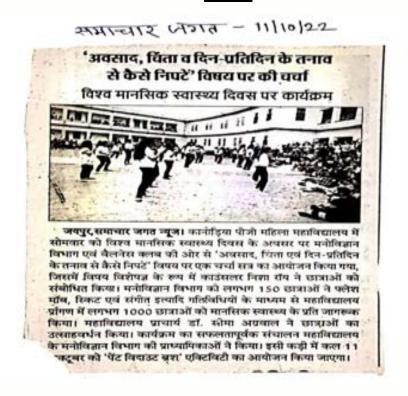

#### कानाडिया कीलज ने पूर्व छात्राओं के साथ मनाया स्थापना दिवस

#### वर्ष १९६५ में शरू हुई थी कॉलेज

जपपुर, संशाचार जगत न्या। महिला शिक्षा व महिला सर्वास्तकरण की अलख जगता 1965 में स्थापित कारोड़िया चीनी महिला महाविद्यालय का आज 57वां स्थापना दिवस मनामा गया। कार्यक्रम के आलंत महाविधालय को पूर्व छात्राओं को आमंत्रित किया को पूर्व छात्राओं को आमंत्रित किया बढ़ने की प्रेरणा थे। हाल ही में एया। प्राचार्या डॉ. सोमा अध्याल ने आईएरसा को परीका में उनीर्ण हुई अपने स्वागत वक्टव्य में भागीरथ जी महाविद्यालय के 2017 मैंच की कालेकिया को स्थाप करते हुए। छाता अनु तातु ने भी अपने अंतुभव महिता शिक्षा के श्रेत्र में साझा करते हुए छाताओं को प्रीत बहाविद्यालय को उपलब्धियों को किया। उपलब्धियाँ डॉ. सरता रायों ने रेखांकित किया। साथ ही को कत कही। पूर्व कात्र संघ की शहिनी हानों, डॉ. आंचल पूरी कीर अध्यक्ष और 1982 क्षेत्र की सात्रा पूर्व हिन्दी विभागाध्यक्ष डॉ. रेका सबस संयोधन किया।

पुष्ता ने अपने अनुभव साझा करते हुए, स्वर्तचंत्र बहाविद्यालय गीत प्रस्तुत किया। योग राम्, यंत्रू एवे और 1989 को छात्रा डॉ. आसा राम्, ने भी अपने अनभुव साझा महाविद्यालय - facts अनुसासनात्मक विधार्थी जोवन में पिल प्रमु और पिल कर्वे के योगका को बाद करते हुए लाताओं को कड़ी चेहनत और लगन के साथ आगे स्थापना दिवस की बधाई देते हुए प्राह्मित्रालय को स्परन्ता में सभी अहाजिसालय को पूर्व प्रहाओं को के खेलदान को उरलेखनीय बताते अहाजिसालय का गैरत बताख और हुए इस विकासत को अपने से जाने सभी का भन्यवाद प्राप्ति किया। ही

#### पूर्व स्रत्राओं के साथ मनाया स्थापना दिवस

जयपुरः महिला विश्वा य पहिला सर्वाकाकरण की अलख जयता 1965 में स्थापित कालेड़िया चीजी महिला महाविद्यालय का यंगलकार को 5 7व्यां स्थापना दिवस मनाया गंदा। कार्यक्रम के आतंत्रेत महाविद्यालय की 57वा स्थापना (दासा मन्या च्या क्लाइम्य क आगत पाजनसात्त्र्य की पूर्व सामार्थ को आमीता किया गया। प्राचार्य डी. सीमा आग्रकार में ध्योपन करनेडिया को समरण करते हुए महिला कि क्षेत्र में महानिकारण की उपलब्धियों को रेखाकित किया। साथ ही महानिकारण की सरस्का में सभी के पोनदान को उल्लेखनीय बताते हुए इस विशास को सारक्षा व तथा के पाउन के अरहाताचा बतात पूर्व की तथात को आरे से जाने की बात कहीं: पूर्व प्राप्त संघ को आधार और 1982 मैंच की जात पूर्व हिन्दी विभाषपञ्च डॉ. रेखा गुरत ने अरहे अनुभव प्रश्ना करते हुएर सार्वचत गर्डायाजना नीत प्रस्तुत किया। ग्रीना हार्य, मंत्रू हमें और 1989 की प्राप्त डॉ. आंगा हार्य ने भी अपने अनुभ्व स्तक्ष किए। महाविधालय के अनुसासनात्मक विद्यार्थी जीवन में विक प्यु और मिस करें के योगदान को याद करते हुए सम्बाओं को कड़ी बत और लगन के साथ आने बढ़ने की प्रेरण दी। हाल ही में आईएएस परीका में उत्तीनं हुई महाविद्यालय के 2017 मैच की छात्र अनु तातु ने भी अपने अनुभव सामा करते हुए स्टामओं को प्रेरित किया। तर प्राचार्य डॉ. स्टाल सामा ने स्थापना दिवस को बच्चाई देते हुए पूर्व सकाओं को मार्जनातंत्रप का गैनव मार्जना और सभी का धम्यवाद अधित किया।