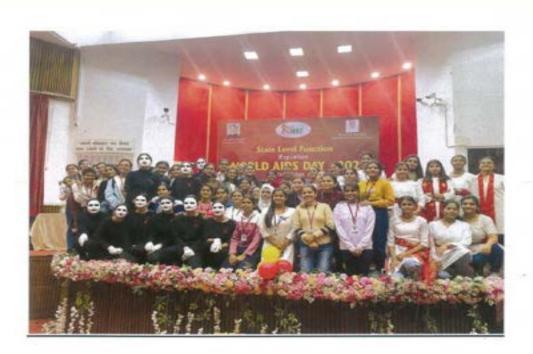

हिया पीनी महिता महाविधालय में गुरुवार को विशेष सर्विक पुनरीक्षण कार्यक्रम का आयोजन किया गया। जिसमें रिजस्ट्रोकरण पद्मधिकारी विधानसभा क्षेत्र काराजीय नगर 05-4 और महाविधालय की राष्ट्रीय सेवा मोजना इकाईयों ने कैम्प का आयोजन किया गया। कैम्प में स्थीप प्रभागी संजीन विवादी, मूच लेगला अधिकारी, अधिता परनायी, अंशोक कृम्बर, हेमलाक मुंजाल, प्रतीक शर्मा ने खानाओं को मतदान जानकारी दी। कार्यक्रम में फार्न संख्या 6, 6नाए य और कार्यर के बारे में भी बताया गया। महाविधालय प्राचार्य डी. सीना अख्याल ने खानाओं को बोटर आईसी के महत्य के बारे में बताया। कार्यक्रम का संचालन ग्रन्थीय सेवा योजना अधिकारी डी. आंवल पुरी ने किया।



#### 28. Constitution Day Celebration 26th November 2022



#### 29. World AIDS Day Celebration by Red Ribbon Club in association with Rajasthan State AIDS Control Society 1st December 2022



JAWAHARLAL NEHRU MARG, JAIPUR - 302 015 . TEL. : 0141-2707539/2706672 E-mail : admin@kanoriacollege.in . Website : www.kanoriacollege.in



#### Kanoria PG Mahila Mahavidyalaya, Jaipur Red Ribbon Club

Attendance (01-12-2022) World AIDS Day Celebration at OTS
In Association with Rajasthan State AIDS Control Society

| S.No. | Name of the Student             | Class              | Signature       |
|-------|---------------------------------|--------------------|-----------------|
| 1     | Akshita Soni                    | BSC Part-3         | Abshite -       |
| 2     | Paridhi Charma                  | BA Honoury Part -3 | Paridhi-        |
| 3     | Yeshodhara Pareek               | RSC Part-3         | Specimies yello |
| ч     | Soumya Mahuhwari                | BSC Part-3         |