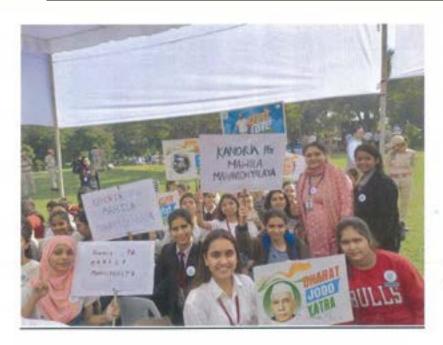

विषय-

आज़ादी के अमृत महोत्सव के अन्तर्गत 'हर घर तिरंगा' चित्रकला प्रतियोगिता

में महाविद्यालय की छात्राओं को भिजवाने हेतु।

सन्दर्भ-

आपका पत्रांक 283 दिनांक 10 अगस्त, 2022

महोदय.

उपर्युक्त विषयान्तर्गत एवं आपके संदर्भित पत्र की अनुपालना में आज़ादी के अमृत महोत्सव के अन्तर्गत राजस्थान लिलत कला अकादमी द्वारा दिनांक 13 अगस्त 2022 को प्रातः 11 बजे अल्बर्ट हॉल परिसर पर आयोजित 'हर घर तिरंगा' विषयक चित्रकला प्रतियोगिता में महाविद्यालय की चित्रकला विमाग प्राध्यापिका प्रीती कौशल (मो.नं. 7222875118) के नेतृत्व में महाविद्यालय की निम्नलिखित 10 छात्रायें भाग लेंगी—