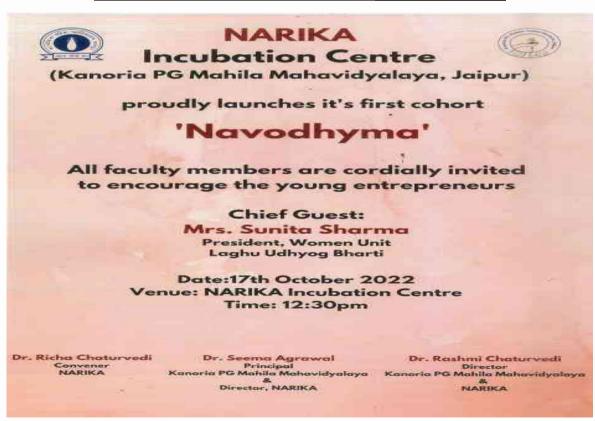

on occasion of International Girl Child Day</u> - 11October 2022







# Extension Lecture on Paradigm Shifts in Leadership Cancer Screening-14 October 2022



#### KANORIA PG MAHILA MAHAVIDYALAYA, JAIPUR

Department of Business Administration

#### NOTICE

Date: 10.10.2022

Department of Business Administration is organising an Extension Lecture on "Paradigm Shifts in Leadership" by Professor Dr. Ashok Sharma. All the M.Com and BBA Students are expected to attend the session.

Date: 14.10.2022 Time: 10.30 am

Venue: Room no. 44

### **Awareness Talk on Cancer and Lifestyle -14 October 2022**



JAWAHARLAL NEHRU MARG, JAIPUR - 302 015 . TEL.: 0141-2707539/2706672 E-mail: admin@kanoriacollege.in . Website: www.kanoriacollege.in





### **Launching of First Cohort, KMM-17 October 2022**















# कानोड़िया कॉलेज में हुआ नारिका इन्क्यूबेशन सेंटर का शुभारंभ

जयपुर,समाचार जगत न्यूज। कानोड़िया पीजी महिला महाविद्यालय के नारिका इनक्यूबेशन सेंटर ने अपने प्रथम उद्यमिता समूह 'नवोद्यमा' का शुभारभ किया। कार्यक्रम का आरम्भ महाविद्यालय प्राचार्य डॉ. सीमा अग्रवाल के स्वागत उद्बोधन से हुआ। कार्यक्रम की मुख्य अतिथि सुनीता शर्मा, अध्यक्ष, महिला इकाई, लघु-उद्योग भारती ने

छात्राओं की प्रतिभा को सराहा व भविष्य में केन्द्र की गतिविधियों में हरसभंव सहायता देने का आश्वासन दिया। कार्यक्रम में केन्द्र की सलाहाकार समिति की सदस्य साधना गर्ग, महाविद्यालय की पूर्व छात्रा, सफल उद्यमी एवं पत्रकार है. उन्होंने छात्राओं को अपने सपने



पूरे करने के लिए प्रोत्साहित किया। कार्यक्रम का सफल संचालन नारिका की कन्वीनर डॉ. ऋचा चतुर्वेदी एवं अन्य प्राध्यापिकाओं द्वारा किया गया। 'नवोद्यमा' में छात्राओं के ह