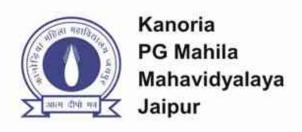

### Poshan Samvad-16 September 2022

|     | PROGRAM                                                                             |                         |
|-----|-------------------------------------------------------------------------------------|-------------------------|
|     | SESSION I                                                                           |                         |
| 1   | Testing and Screening for Anemia<br>Exhibition of Foods: Traffic Light              | 10 a.m. onwards         |
|     | POSHAN SAMVAAD<br>Dr. Richa Chaturvedi<br>Dr. Molshree Rathore<br>Dr. Sonika Sharma | 11 a.m. onwards         |
|     | Tea                                                                                 | 11.30 a.m.              |
|     | SESSION II                                                                          |                         |
| 1.  | Saraswati Vandana                                                                   | 12.00 noon              |
|     | Welcome Address by Principal                                                        |                         |
|     | Dr Seema Agarwal                                                                    | 12.10 p.m 12.15 p.m.    |
| 13. | Setting the context<br>Prof. Nimali Singh                                           | 12.15 p.m. – 12.25 p.m. |
|     | Issues on Women Health<br>Dr. Sonika Sharma                                         | 12.25 p.m 12.40 p.m.    |
|     | Presidential Address by                                                             |                         |
| 5.  | Dr. Rashmi Chaturvedi (Chairperson) (Director, Kanoria P.G. Mahila Mahavidyala)     | 12.40 p.m. – 1:00 p.m.  |
|     | Address by Chief Guest                                                              |                         |
| 6.  | Dr. Subhash Garg (Higher Technical<br>Education Minister)                           | 1.00 p.m. – 1.20 p.m.   |
| 770 | Vote of Thanks- Richa Chaturvedi                                                    | 1.20 p.m 1.25 p.m.      |

# बालिकाओं के स्वास्थ्य पर जन्म से ही ध्यान देने की जरूरतः डॉ. सुभाष गर्ग

जक्पुर,समाचार जगत न्यूज। राज्यमंत्री डॉक्टर सुभाष गर्ग ने बालिकाओं के स्वास्थ्य पर जन्म से ही ध्यान देने की आवश्यकता पर जोर दिया। उन्होंने कहा कि बालिकाओं का स्वस्थ होना बेहद जरूरी है। यह बात डॉ. गर्ग ने शुक्रवार को कानोड़िसा पीजी महिला महाविद्यालय में पोषण माह के तहत आयोजित पोषण संवाद कार्यक्रम के दौरान कही।

### महिला स्वास्थ्य, स्वस्थ जीवन शैली का बताया महत्व

महानगर संवाददाता

जयपुर। कानोडिया पीजी महिला महाविद्यालय में शुक्रवार को पोषण माह के अन्तर्गत पोषण संवाद कार्यक्रम का आयोजन किया गया। कार्यक्रम के मुख्य अतिथि