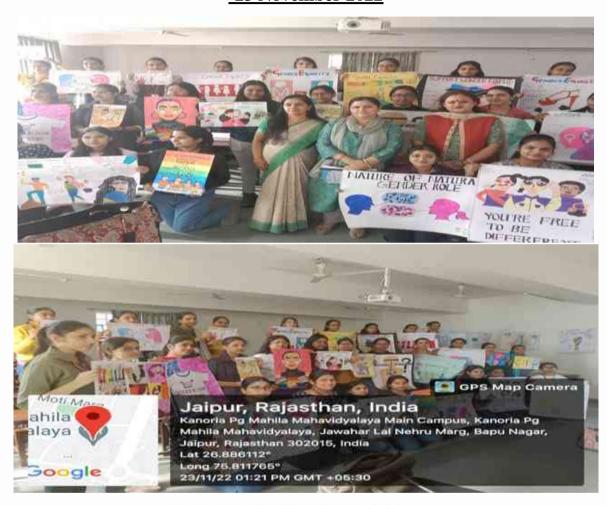

जिला स्तरीय विचज प्रतियोगिता का हुआ आयोजन



व्यपुर् समाधार चनत न्यूच। वजनीत्वा प्रेशो महिला महिलाहानप के रेड रिचन जनम हात. प्रजन्मान प्रदेश हहस अट्टोल सीरापरी के महाचीत से जिला स्वतीत विचल प्रतिबंधिता के जायोजन किया गया। प्रतिबंधिता के मुख्य आंत्रीय सीताराम इव-निर्माशक राजस्थान स्टेट पाइस कंट्रोल सोस्स्परी ने प्रतिपाणियों को रेड रियन बलक को आरम पतिर्विधायों के बार में राजकारी दी। प्रतिपाणिया में प्रथम स्थान पर कानीडिया पीनी महिला महाविधालय, द्वितीय स्थान पर सुबीध कीनी करने प्रतिष्ठ, संगानर व तुर्वीय स्थान पर सुर्थीय र्पार्वी गर्म्स सॉलेंग, यमका सा। मार्गावयानय प्राचार्य ही, स्त्रीया अग्रवाल ने सभी प्रतिपतिको व्य इस्सहस्त्रद्धेन किया। कार्यक्रम का संचालन रेक स्थित बालब अधिकालें वी आधार पर्वे में क्रिया।



# Poster Making Competition on Gender Identity in Indian Society -23 November 2022







### **Women Empowerment Rally-23 November 2022**



Kunoria PG Mahila Mahavidyalaya, Jaipur National Service Schema Attendance (23-11-2022) Women empowerment Rally in Association with Proyadarshini solar mission sansthan

| S.No.    | Name of the Student