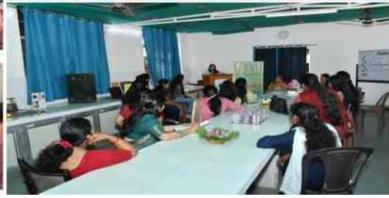

### Poshan Samvad-16 September 2022

|     | PROGRAM                                                                             |                         |
|-----|-------------------------------------------------------------------------------------|-------------------------|
|     | SESSION I                                                                           |                         |
| 1   | Testing and Screening for Anemia<br>Exhibition of Foods: Traffic Light              | 10 a.m. onwards         |
|     | POSHAN SAMVAAD<br>Dr. Richa Chaturvedi<br>Dr. Molshree Rathore<br>Dr. Sonika Sharma | 11 a.m. onwards         |
|     | Tea                                                                                 | 11.30 a.m.              |
|     | SESSION II                                                                          |                         |
| 1.  | Saraswati Vandana                                                                   | 12.00 noon              |
|     | Welcome Address by Principal                                                        |                         |
|     | Dr Seema Agarwal                                                                    | 12.10 p.m 12.15 p.m.    |
| 13. | Setting the context<br>Prof. Nimali Singh                                           | 12.15 p.m. – 12.25 p.m. |
|     | Issues on Women Health<br>Dr. Sonika Sharma                                         | 12.25 p.m 12.40 p.m.    |
|     | Presidential Address by                                                             |                         |
| 5.  | Dr. Rashmi Chaturvedi (Chairperson) (Director, Kanoria P.G. Mahila Mahavidyala)     | 12.40 p.m. – 1:00 p.m.  |
|     | Address by Chief Guest                                                              |                         |
| 6.  | Dr. Subhash Garg (Higher Technical<br>Education Minister)                           | 1.00 p.m. – 1.20 p.m.   |
| 770 | Vote of Thanks- Richa Chaturvedi                                                    | 1.20 p.m 1.25 p.m.      |

# बालिकाओं के स्वास्थ्य पर जन्म से ही ध्यान देने की जरूरतः डॉ. सुभाष गर्ग

जक्पुर,समाचार जगत न्यूज। राज्यमंत्री डॉक्टर सुभाष गर्ग ने बालिकाओं के स्वास्थ्य पर जन्म से ही ध्यान देने की आवश्यकता पर जोर दिया। उन्होंने कहा कि बालिकाओं का स्वस्थ होना बेहद जरूरी है। यह बात डॉ. गर्ग ने शुक्रवार को कानोड़िसा पीजी महिला महाविद्यालय में पोषण माह के तहत आयोजित पोषण संवाद कार्यक्रम के दौरान कही।

### महिला स्वास्थ्य, स्वस्थ जीवन शैली का बताया महत्व

महानगर संवाददाता

जयपुर। कानोडिया पीजी महिला महाविद्यालय में शुक्रवार को पोषण माह के अन्तर्गत पोषण संवाद कार्यक्रम का आयोजन किया गया। कार्यक्रम के मुख्य अतिथि