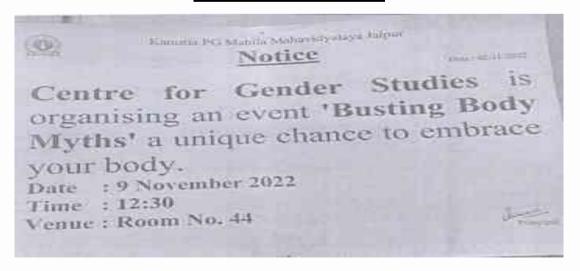

मुख्य आताथ तकनीकी शिक्षा मंत्री डॉ. सुभाष गर्ग रहे। कार्यक्रम की अध्यक्षता महाविद्यालय

निदेशक डॉ. रिश्म चतुर्वेदी ने की। डॉ. सुभाष गर्ग ने बालिकाओं के स्वास्थ्य पर जन्म से ही ध्यान देने की आवश्यकता पर बल दिया। शहरी प्राथमिक स्वास्थ्य केन्द्र गांधीनगर की वरिष्ठ चिकित्सा अधिकारी डॉ. सोनिका शर्मा ने छत्राओं के स्वास्थ्य संबंधित प्रश्नों के उत्तर दिए। राजस्थान विश्वविद्यालय की सिंडिकेट सदस्य प्रो. निमाली सिंह ने महिला स्वास्थ्य का महत्व बताया। डॉ. रिश्म चतुर्वेदी ने स्वस्थ जीवनशैली की जानकारी दी। एविडेंट न्यूद्रिशन एनजीओ की राज्य कार्यक्रम अधिकारी एवं कार्यक्रम की सह-संयोजिका डॉ. मौलश्री राजैंड ने राष्ट्रीय स्वास्थ्य मिशन के सहयोग से छत्राओं की हीमोग्लोबिन जांच व आयरन फॉलिक एसिड की गोंलियों के वितरण की व्यवस्था की।