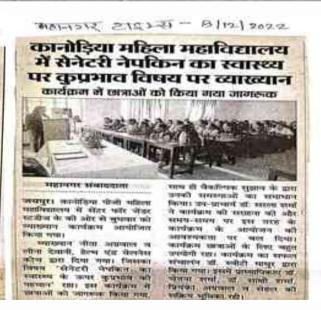

### महानगर टाइम्स - 17/09/22

### महिला स्वास्थ्य, स्वस्थ जीवन शैली का बताया महत्व

महानगर संवाददाता

जयपुर। कानोडिया पीजी महिला महाविद्यालय में शुक्रवार को पोषण माह के अन्तर्गत पोषण संवाद कार्यक्रम का आयोजन किया गया। कार्यक्रम के मुख्य अतिथि

मुख्य आताथ तकनीकी शिक्षा मंत्री डॉ. सुभाष गर्ग रहे। कार्यक्रम की अध्यक्षता महाविद्यालय

निदेशक डॉ. रिश्म चतुर्वेदी ने की। डॉ. सुभाष गर्ग ने बालिकाओं के स्वास्थ्य पर जन्म से ही ध्यान देने की आवश्यकता पर बल दिया। शहरी प्राथमिक स्वास्थ्य केन्द्र गांधीनगर की वरिष्ठ चिकित्सा अधिकारी डॉ. सोनिका शर्मा ने छत्राओं के स्वास्थ्य संबंधित प्रश्नों के उत्तर दिए। राजस्थान विश्वविद्यालय की सिंडिकेट सदस्य प्रो. निमाली सिंह ने महिला स्वास्थ्य का महत्व बताया। डॉ. रिश्म चतुर्वेदी ने स्वस्थ जीवनशैली की जानकारी दी। एविडेंट न्यूद्रिशन एनजीओ की राज्य कार्यक्रम अधिकारी एवं कार्यक्रम की सह-संयोजिका डॉ. मौलश्री राजैंड ने राष्ट्रीय स्वास्थ्य मिशन के सहयोग से छत्राओं की हीमोग्लोबिन जांच व आयरन फॉलिक एसिड की गोंलियों के वितरण की व्यवस्था की।