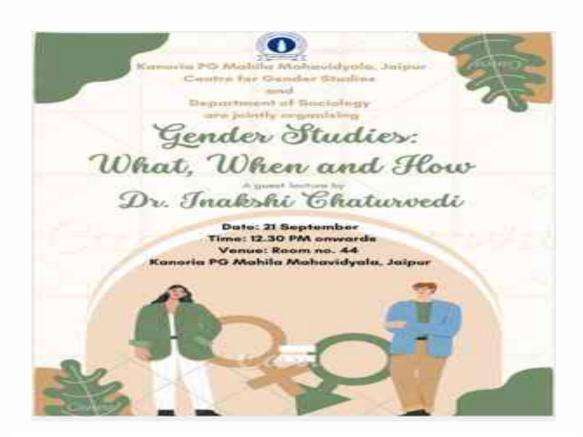

ी अध्यक्षता महाविद्यालय



निदेशक डॉ. रिश्म चतुर्वेदी ने की। डॉ. सुभाष गर्ग ने बालिकाओं के स्वास्थ्य पर जन्म से ही ध्यान देने की आवश्यकता पर बल दिया। शहरी प्राथमिक स्वास्थ्य केन्द्र गांधीनगर की वरिष्ठ चिकित्सा अधिकारी डॉ. सोनिका शर्मा ने छत्राओं के स्वास्थ्य संबंधित प्रश्नों के उत्तर दिए। राजस्थान विश्वविद्यालय की सिंडिकेट सदस्य प्रो. निमाली सिंह ने महिला स्वास्थ्य का महत्व बताया। डॉ. रिश्म चतुर्वेदी ने स्वस्थ जीवनशैली की जानकारी दी। एविडेंट न्यूद्रिशन एनजीओ की राज्य कार्यक्रम अधिकारी एवं कार्यक्रम की सह-संयोजिका डॉ. मौलश्री राजैंड ने राष्ट्रीय स्वास्थ्य मिशन के सहयोग से छत्राओं की हीमोग्लोबिन जांच व आयरन फॉलिक एसिड की गोंलियों के वितरण की व्यवस्था की।



### Program on Passion to Profession-20 September 2022



# Guest Lecture on Gender Studies: What, When and How -21 September 2022







### HEI-1212 EISTET - 22/9/22

### कनोड़िया कॉलेज में व्याख्यान व प्रतियोगिताओं का हुआ आयोजन

महानगर संवाददाता

जयपुर। कानोड़िया पीजी महिला महाविद्यालय में हर बुधवार को विभिन्न क्लब व एसोसिएशन द्वारा सह-शैक्षणिक गतिविधियों का आयोजन किया जाता है। इसी क्रम में इस बुधवार सेंटर फॉर जेंडर स्टडीज एवं समाजशास्त्र

संयुक्त तत्वावधान में 'जेंडर स्टडीजः क्या, कब और कैसे' विषय पर व्याख्यान का आयोजन किया गया। इसमें



विश्वविद्यालय के राजनीति विज्ञान विभाग की प्रो. इनाक्षी चतुर्वेदी ने अपने व्याख्यान में जेंडर स्टडीज की अवधारणा को समझाया और छत्राओं को जेंडर इक्यूवेलिटी के प्रति जागरूक किया। बीबीए की छात्राओं के लिए मैनेजमेंट एसोसिएशन द्वारा 'बीबीए मीट' में अनेक प्रतियोगिताएं करवाई गई। इसमें महाविद्यालय प्राचार्य डॉ. सीमा अग्रवाल ने सभी प्रतिभागियों का स्वागत किया। इस कार्यक्रम के अंतर्गत पोस्टर मेकि