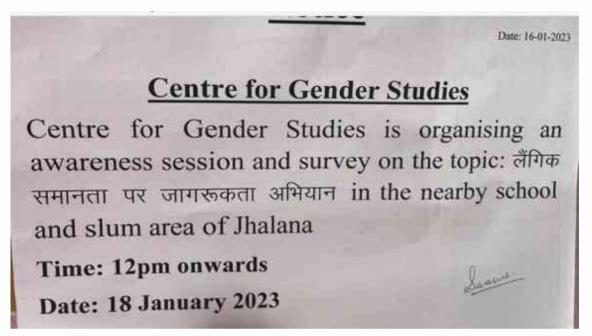

महाविद्यालय | टीचिंग-लर्निंग सेन्टर की ओर से शनिवार को साइबर सिक्योरिटी एंड अवेयरनेस विषय पर शैक्षणिक व अशैक्षणिक कर्मचारियों के लिए एक व्याख्यान का आयोजन किया गया। गेस्ट लेक्चर कार्यक्रम की शुरुआत सीबीएस साइबर फांउडेशन के संस्थापक और सीईओ रिटायर्ड आईपीएस डॉ. सीबी शर्मा ने की। अपने उद्घोधन में डॉ. शर्मा ने दैनिक जीवन में बढ़ रही साइबर क्राइम की घटनाओं के प्रति सचैत रहने की जानकारी दी। उन्होंने आईटी एक्ट की विभिन्न धाराओं के बारे में भी जानकारी दी। प्राचार्य डॉ. सीमा अग्रवाल ने मुख्य अतिथि का स्वागत किया और धन्यवाद जापित किया।



### Seven Days Mental Health Awareness Workshop

### - 3to 9 January 2023







### CPR BLS Training at Eternal Hospital - 6 January 2023







## Awareness Campaign and Survey on Gender Equality among school students at Someshvarpuri, Jhalana- 18 January 2023







### Extension Lecture on Voices of Dissent in Bhakti Movement with Special Reference to Meera Bai- 19 January 2023







## Extension Lecture on Gendering of History with Special Reference to Ancient India- 20 January 2023



### **Guest Lecture on Building Effective Interpersonal Relations-27 January 2023**







### Student Visit to Queer Gulabi Pride Parade-29 January 2023











# Awareness session on Menstrual Hygiene and Distribution of Sanitary Napkins to students of Mahatma Gandhi Govt. Senior Secondary School Someshwarpuri- 31 January 2023





## <u>Session on How to carry corporate make up and dusky skin care in Interview -9</u> <u>February 2023</u>









### Self Defense Workshop-8 March 2023







### **Employment Survey-23 March 2023**



| Attendeses Short |