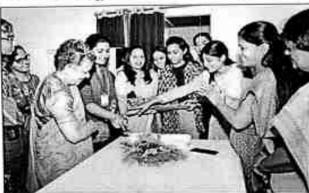

#### Session -Let's Talk about Women Entrepreneurship

### <u>- 28 September 2022</u>

Kanoria PG Mahila Mahavidyalaya Jaipur

### Entrepreneurship Club

The club is organizing a session 'Let's Talk About

Women Entrepreneurship' on-Date: 28th September, 2022

Time: 12:30 pm Venue: Room No. 4

Students interested to join this club should also attend this