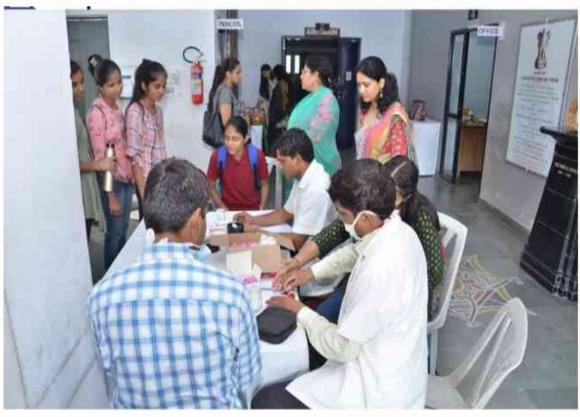

### Poshan Samvad-16 September 2022

|     | PROGRAM                                                                             |                         |
|-----|-------------------------------------------------------------------------------------|-------------------------|
|     | SESSION I                                                                           |                         |
| 1   | Testing and Screening for Anemia<br>Exhibition of Foods: Traffic Light              | 10 a.m. onwards         |
|     | POSHAN SAMVAAD<br>Dr. Richa Chaturvedi<br>Dr. Molshree Rathore<br>Dr. Sonika Sharma | 11 a.m. onwards         |
|     | Tea                                                                                 | 11.30 a.m.              |
|     | SESSION II                                                                          |                         |
| 1.  | Saraswati Vandana                                                                   | 12.00 noon              |
|     | Welcome Address by Principal                                                        |                         |
|     | Dr Seema Agarwal                                                                    | 12.10 p.m 12.15 p.m.    |
| 13. | Setting the context<br>Prof. Nimali Singh                                           | 12.15 p.m. – 12.25 p.m. |
|     | Issues on Women Health<br>Dr. Sonika Sharma                                         | 12.25 p.m 12.40 p.m.    |
|     | Presidential Address by                                                             |                         |
| 5.  | Dr. Rashmi Chaturvedi (Chairperson) (Director, Kanoria P.G. Mahila Mahavidyala)     | 12.40 p.m. – 1:00 p.m.  |
|     | Address by Chief Guest                                                              |                         |
| 6.  | Dr. Subhash Garg (Higher Technical<br>Education Minister)                           | 1.00 p.m. – 1.20 p.m.   |
| 770 | Vote of Thanks- Richa Chaturvedi                                                    | 1.20 p.m 1.25 p.m.      |

धन्यवाद ज्ञापन कार्यक्रम संयोजिका एवं महाविद्यालय की गृह-विज्ञान विभागाध्यक्ष डॉ. ऋचा चतुर्वेदी ने दिया। कार्यक्रम का संचालन डॉ. प्रीति शर्मा ने किया। एविहेंट न्यूट्रशन एनजीओ की राज्य कार्यक्रम अधिकारी व कार्यक्रम की सह-संयोजिका, डॉ. मौलश्री राजीड़ ने राष्ट्रीय स्वास्थ्य मिशन के सहयोग से छात्राओं की हींगेग्लोबिन जांच व आयरन फॉलिक एसिड की गोलियां के वितरण की ज्वस्था जी। महाविद्यालय की प्रनएसएस इकाई ने वार्यक्रम को सफल बनाने में