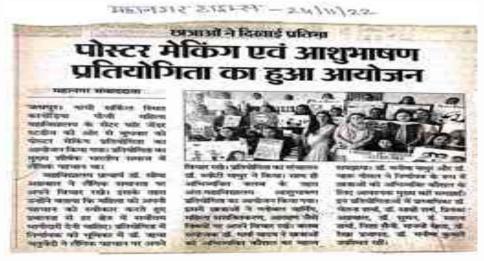

### HEI-1212 EISTET - 22/9/22

### कनोड़िया कॉलेज में व्याख्यान व प्रतियोगिताओं का हुआ आयोजन

महानगर संवाददाता

जयपुर। कानोड़िया पीजी महिला महाविद्यालय में हर बुधवार को विभिन्न क्लब व एसोसिएशन द्वारा सह-शैक्षणिक गतिविधियों का आयोजन किया जाता है। इसी क्रम में इस बुधवार सेंटर फॉर जेंडर स्टडीज एवं समाजशास्त्र

संयुक्त तत्वावधान में 'जेंडर स्टडीजः क्या, कब और कैसे' विषय पर व्याख्यान का आयोजन किया गया। इसमें

विश्वविद्यालय के राजनीति विज्ञान विभाग की प्रो. इनाक्षी चतुर्वेदी ने अपने व्याख्यान में जेंडर स्टडीज की अवधारणा को समझाया और छत्राओं को जेंडर इक्यूवेलिटी के प्रति जागरूक किया। बीबीए की छात्राओं के लिए मैनेजमेंट एसोसिएशन द्वारा 'बीबीए मीट' में अनेक प्रतियोगिताएं करवाई गई। इसमें महाविद्यालय प्राचार्य डॉ. सीमा अग्रवाल ने सभी प्रतिभागियों का स्वागत किया। इस कार्यक्रम के अंतर्गत पोस्टर मेकिंग, जस्ट-ए-मिनट व टैलेंट इंट प्रतियोगिताएं आयोजित की गई।