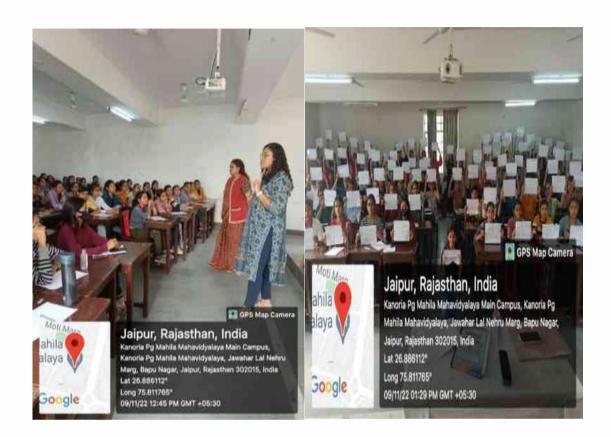

मुख्य आताथ तकनीकी शिक्षा मंत्री डॉ. सुभाष गर्ग रहे। कार्यक्रम की अध्यक्षता महाविद्यालय

निदेशक डॉ. रिश्म चतुर्वेदी ने की। डॉ. सुभाष गर्ग ने बालिकाओं के स्वास्थ्य पर जन्म से ही ध्यान देने की आवश्यकता पर बल दिया। शहरी प्राथमिक स्वास्थ्य केन्द्र गांधीनगर की वरिष्ठ चिकित्सा अधिकारी डॉ. सोनिका शर्मा ने छत्राओं के स्वास्थ्य संबंधित प्रश्नों के उत्तर दिए। राजस्थान विश्वविद्यालय की सिंडिकेट सदस्य प्रो. निमाली सिंह ने महिला स्वास्थ्य का महत्व बताया। डॉ. रिश्म चतुर्वेदी ने स्वस्थ जीवनशैली की जानकारी दी। एविडेंट न्यूद्रिशन एनजीओ की राज्य कार्यक्रम अधिकारी एवं कार्यक्रम की सह-संयोजिका डॉ. मौलश्री राजैंड ने राष्ट्रीय स्वास्थ्य मिशन के सहयोग से छत्राओं की हीमोग्लोबिन जांच व आयरन फॉलिक एसिड की गोंलियों के वितरण की व्यवस्था की।