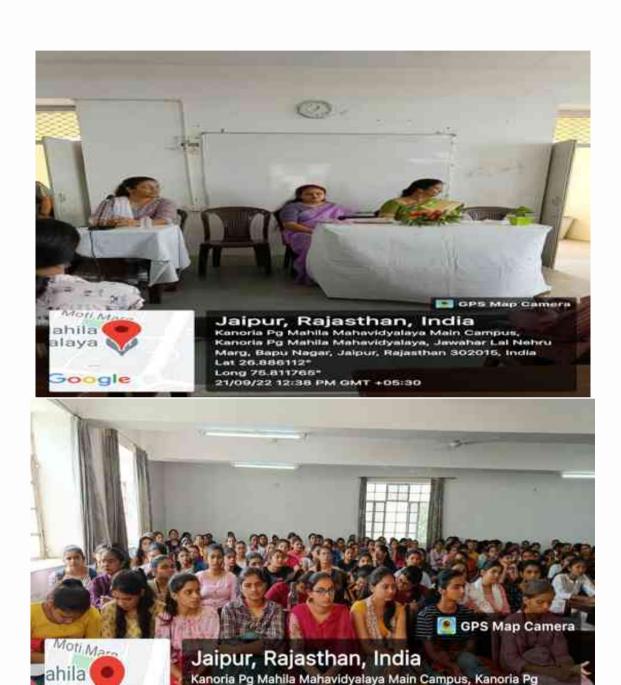

# Guest Lecture on Gender Studies: What, When and How -21 September 2022

### HEI-1212 EISTET - 22/9/22

### कनोड़िया कॉलेज में व्याख्यान व प्रतियोगिताओं का हुआ आयोजन

महानगर संवाददाता

जयपुर। कानोड़िया पीजी महिला महाविद्यालय में हर बुधवार को विभिन्न क्लब व एसोसिएशन द्वारा सह-शैक्षणिक गतिविधियों का आयोजन किया जाता है। इसी क्रम में इस बुधवार सेंटर फॉर जेंडर स्टडीज एवं समाजशास्त्र

संयुक्त तत्वावधान में 'जेंडर स्टडीजः क्या, कब और कैसे' विषय पर व्याख्यान का आयोजन किया गया। इसमें

विश्वविद्यालय के राजनीति विज्ञान विभाग की प्रो. इनाक्षी चतुर्वेदी ने अपने व्याख्यान में जेंडर स्टडीज की अवधारणा को समझाया और छत्राओं को जेंडर इक्यूवेलिटी के प्रति जागरूक किया। बीबीए की छात्राओं के लिए मैनेजमेंट एसोसिएशन द्वारा 'बीबीए मीट' में अनेक प्रतियोगिताएं करवाई गई। इसमें महाविद्यालय प्राचार्य डॉ. सीमा अग्रवाल ने सभी प्रतिभागियों का स्वागत किया। इस कार्यक्रम के अंतर्गत पोस्टर मेकिंग, जस्ट-ए-मिनट व टैलेंट इंट प्रतियोगिताएं आयोजित की गई।