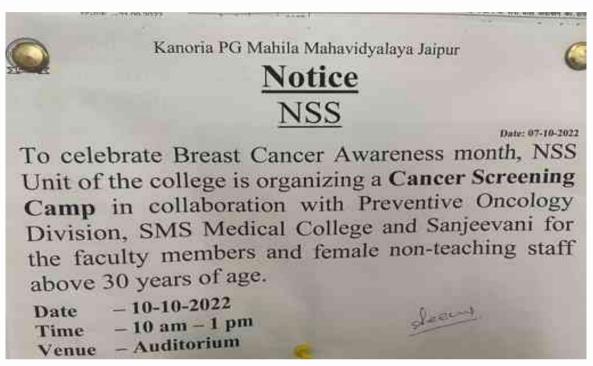

# **Programs for the Promotion of Gender Equity 2022-2023**

| S.No. | Activity                                                                                | Date                     | Department/<br>Collaborating Agency                                                                        |
|-------|-----------------------------------------------------------------------------------------|--------------------------|------------------------------------------------------------------------------------------------------------|
| 1.    | Poshan Samvad                                                                           | 16 September 2022        | Department of Home Science in<br>association with NetProFan,<br>Rajasthan Chapter & NSS Unit of<br>College |
| 2.    | Program on Passion<br>to Profession                                                     | 20 September 2022        | Centre for Entrepreneurship<br>Development                                                                 |
| 3.    | Guest Lecture on<br>Gender Studies:<br>What, When and<br>How                            | 21 September 2022        | Centre for Gender Studies                                                                                  |
| 4.    | Session -Let's Talk<br>about Women<br>Entrepreneurship                                  | 28 September 2022        | Entrepreneurship Club                                                                                      |
| 5.    | Virtual talk on<br>PCOS                                                                 | 28 September 2022        | NSS                                                                                                        |
| 6.    | Online FDP on Education as an Equalizer: Its Evolution and Relevance in Gender Equality | 10 to 16 October<br>2022 | Department of Political Science                                                                            |
| 7.    | Lecture on How to<br>deal with<br>Depression, Anxiety<br>and Day-to-Day<br>Stress       | 10 October 2022          | Department of Psychology                                                                                   |
| 8.    | Cancer Screening Camp on occasion of Breast Cancer Month                                | 10 October 2022          | Red Ribbon Club in collaboration<br>with Sanjeevani NGO & SMS<br>Hospital                                  |