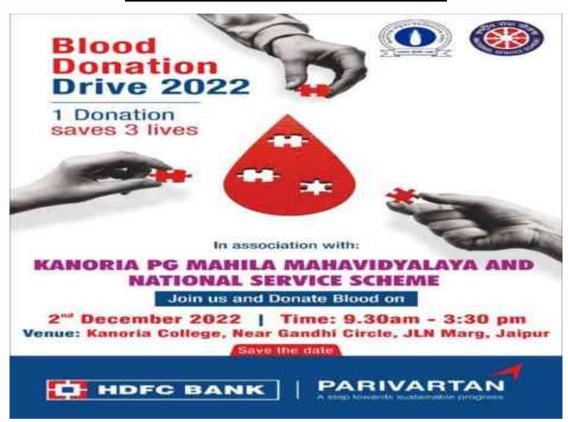

|
| Tambelle .          | SCOM PARTS                                                                                                                             | Naze-                                                                                                                                                                    |
|                     | Yenguna Sind al<br>Milall Kumaluat<br>Dumble Godinal<br>Andeny Bono<br>Anjali Rawad<br>Alistri<br>Akanona<br>Diriyanshi<br>Muda Sharma | Milal Rumalisat B. Comband  Dumple Goodistal GA TILYT  AMBERIA BOLD BSC POST 3  Anjali Rawat BBA Rayl 1  Ansura BSC Post 3  Dirythere BSC Part 2  Mala Stanna BSC Part 2 |



### **Blood Donation Camp-2 December 2022**



### शिविर में ९४ यूनिट ब्लड एकत्रित



जयपुर, समाचार जगत न्यूज। कानोडिया पीजी महिला महाविद्यालय में आज एचडीएफसी बैंक, परिवर्तन संस्था, जयपुर एवं राष्ट्रीय सेवा योजना के संयुक्त तत्वावधान में रक्तदान शिविर का आयोजन किया गया। इसके अन्तर्गत विद्यार्थियों एवं स्टाफ सदस्यों ने अपनी भागीदारी दी। कार्यक्रम अधिकारी डॉ. आंचल पुरी व विजयलक्ष्मी गुप्ता ने बताया कि रक्त दान शिविर में 94 यूनिट रक्त एकत्रित हुआ। प्राचार्य डॉ. सीमा अग्रवाल ने स्वयं रक्तदान कर सभी को रक्तदान के प्रति अभिष्रेरित किया। शिविर में बड़ी संख्या में छात्राओं ने ब्लड डोनेशन में अपनी रुचि दिखाई। इस मौके पर छात्राओं को रक्तदान का महत्व बताया गया। कानोडिया कॉलेज में पूर्व में भी रक्तदान शिविर आयोजित हो चुके हैं, जिसमें भी वड़ी संख्या में ब्लड यूनिट डोनेट किया गया है।



# Awareness session on We are Your Silent Killers- Sanitary N