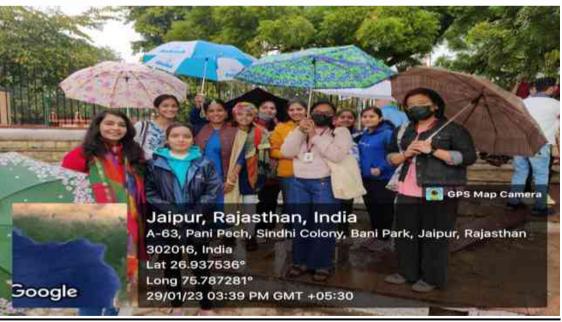

It is mandatory to fill the online feedback form at the end of each session for the award of certificate.

All the participants shall be given a certificates on successful completion of the online test, conducted on the float day of the FBP.