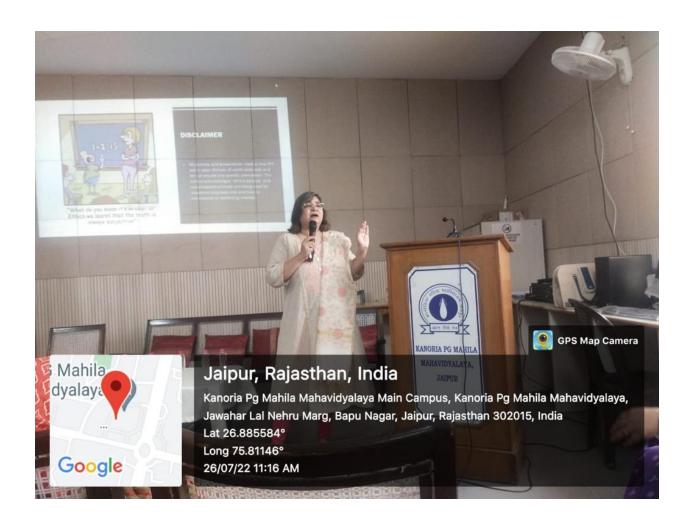

# सूचना

महाविद्यालय में कार्यरत निम्न अशैक्षणिक स्टॉफ के लिए अंग्रेजी विभाग द्वारा संप्रेषण कौशल की 12 दिवसीय कार्यशाला का आयोजन किया जा रहा है।

दिनांकः 16 जुलाई 2022 से 29 जुलाई 2022 तक

समयः ३ से 4 बजे

स्थानः Language Lab