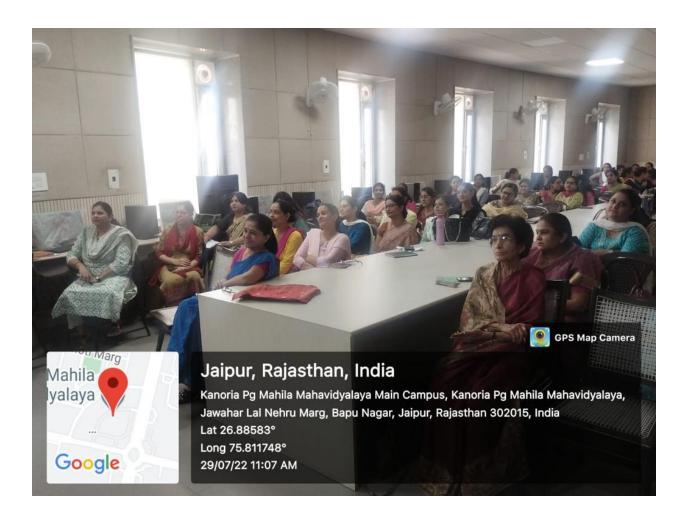

# सूचना

महाविद्यालय में कार्यरत निम्न अशैक्षणिक स्टॉफ के लिए अंग्रेजी विभाग द्वारा संप्रेषण कौशल की 12 दिवसीय कार्यशाला का आयोजन किया जा रहा है।

दिनांकः 16 जुलाई 2022 से 29 जुलाई 2022 तक

समयः ३ से 4 बजे

स्थानः Language Lab