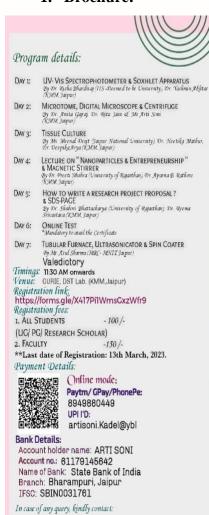

## One Week Workshop on "Tools & Techniques in Research Methodology"

Date: 14th - 20th March, 2023

#### 1. Brochure:

-9460501085, 8949880449

About the College:

Kanoria PG Mahila Mahavidyalaya was established in the year 1965 under the grant in aid scheme of Government to develop a passion for learning among young women of Rajasthan. The college is affiliated with the University of Rajasthan, Jaipur.

#### About the Workshop:

In Kanoria PG Mahila Mahavidyalaya, an interdisciplinary laboratory sponsored by the Department of Science & Technology, Government of India has been established in the session 2022- 23. College is organising a workshop for the enhancement skill of the PG students. Skilled researchers are always in high demand in the biosciences and pharmaceutical industries. Participants will be introduced to different scientific techniques of modern science. At the end of the workshop, participants will be able to perform good laboratory practice, acquire proficiency in lab techniques & understand the basic principles of research which prepares students for further education or employment in teaching, research or health profession.

#### Organising Secretary: Co-convenor: Dr. Ritu Jain

Dr. Ratna Saxena Dr. Seema Agrawal Nodal Officer, CURIE, DST Project

#### Vice-Principal, Faculty of Science

Convenor:

Principal, Principal Investigator,

CURJE, DST Project

Organising Committee:

- 1. Dr. Reema Srivastava, Asstt. Prof., KMM, Jaipur 2. Dr. Aparna B. Rathore, Asstt. Prof., KMM, Jaipur
- 3. Dr. Anita Gajraj, Asstt. Prof., KMM, Jaipur 4. Ms. Nisha Saini, Asstt. Prof., KMM, Jaipur 5. Dr. Sarla Sharma, Asstt. Prof., KMM, Jaipur
- 6. Ms. Arti Soni, Project Asstt, CURIE- DST Project

## One week Workshop

"Tools & Techniques in Research Methodology"

14th- 20th March, 2023

Organised by,

#### Kanoria PG Mahila Mahavidyalaya, Jaipur

Under the aegis of

**CURIE**, Department of Science and Technology

Research and Development Centre

#### Correspondence address:

Kanoria PG Mahila Mahavidyalaya, near Gandhi circle, J.L.N. Marg, Jaipur, Rajasthan- 302015. Contact no.- +91-141-2707539, +91-141-2706672 E-mail ID- curiedstproject@kanoriacollege.in