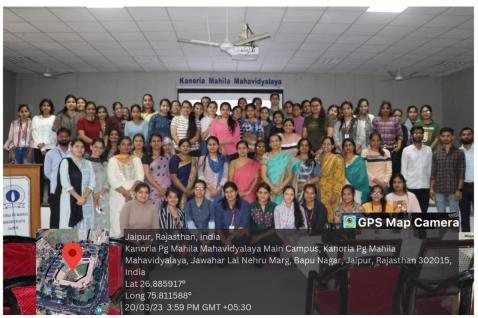

circle, J.L.N. Marg, Jaipur, Rajasthan- 302015. Contact no.- +91-141-2707539, +91-141-2706672 E-mail ID- curiedstproject@kanoriacollege.in

#### 2. List of Resource Person/ Guests:

- 1. Dr. Richa Bhardwaj, IIS- Deemed to be University, Jaipur
- 2. Dr. Yashmin Akhtar, KMM, Jaipur
- 3. Dr. Anita Gajraj, KMM, Jaipur
- 4. Dr. Ritu Jain, KMM, Jaipur
- 5. Ms. Arti Soni, KMM, Jaipur
- 6. Ms. Meenal Dixit, Jaipur National University, Jaipur



- 7. Dr. Neetika Mathur, KMM, Jaipur
- 8. Dr. Deepika Arya, KMM, Jaipur
- 9. Dr. Preeti Mishra, University of Rajasthan, Jaipur
- 10. Dr. Aparna B. rathore, KMM, Jaipur
- 11. Dr. Shabori Bhattacharya, Univerity of Rajasthan, Jaipur
- 12. Dr. Reema Srivastava, KMM, Jaipur
- 13. Mr. Atul Sharma, MRC- MNIT, Jaipur

### 3. Geotagged photograph of the event:







#### 4. Attendance Sheet:

## Kanoria PG Mahila Mahavidyalaya, Jaipur

One week Workshop on "Tools & Techniques in Research Methodology"

CURIE, Department of Science and Technology & Research and Development Centre

<u>Attendance Sheet</u>

14th March, 2023- Day 1

|                         | Supplement of