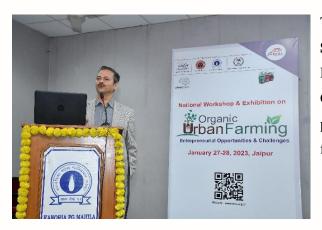

### National Workshop and Exhibition on

### 'Organic Urban Farming: Entrepreneurial Opportunities and Challenges'

**Date: 27<sup>th</sup> – 28<sup>th</sup> January, 2023** 

### 3. Geotagged photograph of the event:

Kanoria PG Mahila Mahavidyalaya JAIPUR