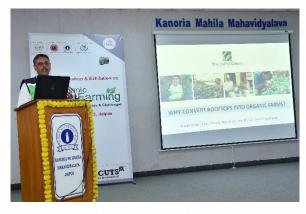

### National Workshop and Exhibition on

### 'Organic Urban Farming: Entrepreneurial Opportunities and Challenges'

**Date: 27<sup>th</sup> – 28<sup>th</sup> January, 2023** 

### 3. Geotagged photograph of the event:

Kanoria PG Mahila Mahavidyalaya JAIPUR