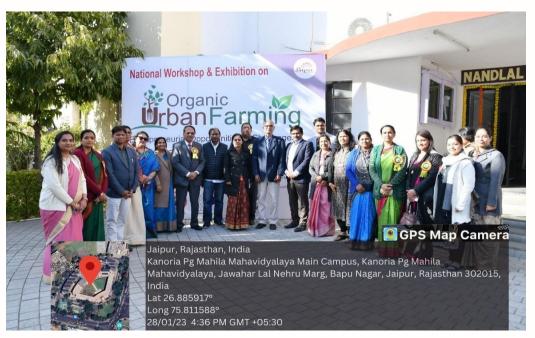

### 3. Geotagged photograph of the event:

Kanoria PG Mahila Mahavidyalaya JAIPUR