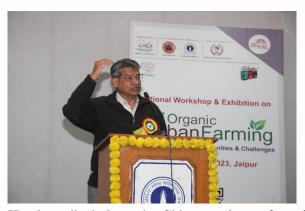

### 3. Geotagged photograph of the event:

Kanoria PG Mahila Mahavidyalaya JAIPUR

# Kanoria PG Mahila Mahavidyalaya Jaipur