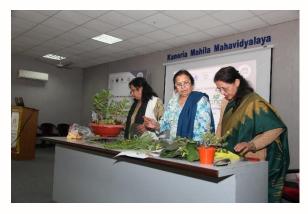

### 3. Geotagged photograph of the event:

Kanoria PG Mahila Mahavidyalaya JAIPUR