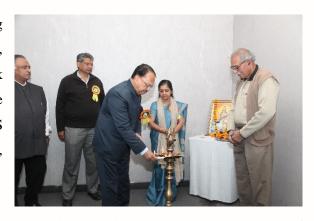

### 3. Geotagged photograph of the event:

Kanoria PG Mahila Mahavidyalaya JAIPUR