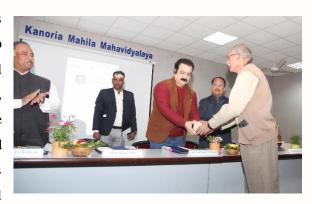

### 3. Geotagged photograph of the event:

Kanoria PG Mahila Mahavidyalaya JAIPUR

# Kanoria PG Mahila Mahavidyalaya Jaipur