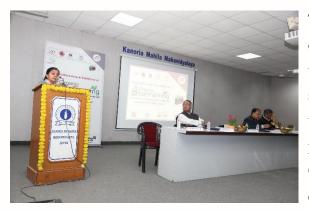

### 3. Geotagged photograph of the event:

Kanoria PG Mahila Mahavidyalaya JAIPUR