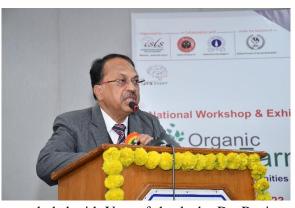

### 3. Geotagged photograph of the event:

Kanoria PG Mahila Mahavidyalaya JAIPUR

# Kanoria PG Mahila Mahavidyalaya Jaipur