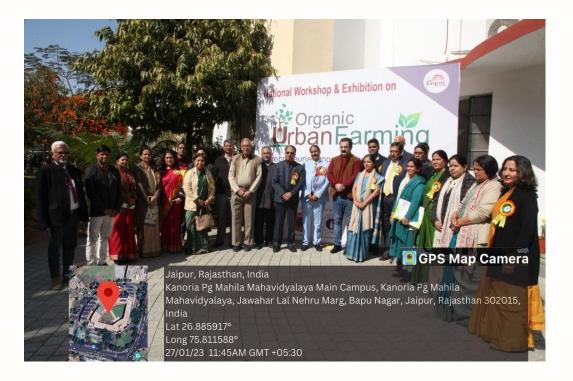

### 3. Geotagged photograph of the event:

Kanoria PG Mahila Mahavidyalaya JAIPUR