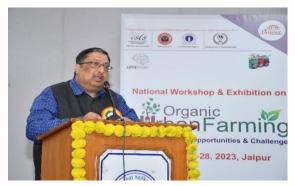

### National Workshop and Exhibition on

### 'Organic Urban Farming: Entrepreneurial Opportunities and Challenges'

**Date: 27<sup>th</sup> – 28<sup>th</sup> January, 2023** 

### 3. Geotagged photograph of the event:

Kanoria PG Mahila Mahavidyalaya JAIPUR