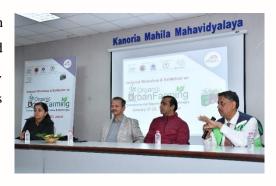

### National Workshop and Exhibition on

### 'Organic Urban Farming: Entrepreneurial Opportunities and Challenges'

**Date: 27<sup>th</sup> – 28<sup>th</sup> January, 2023** 

### 3. Geotagged photograph of the event:

Kanoria PG Mahila Mahavidyalaya JAIPUR