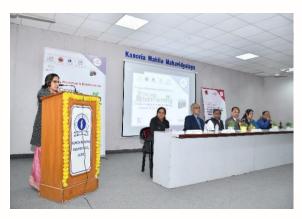

### 3. Geotagged photograph of the event:

Kanoria PG Mahila Mahavidyalaya JAIPUR

# Kanoria PG Mahila Mahavidyalaya Jaipur