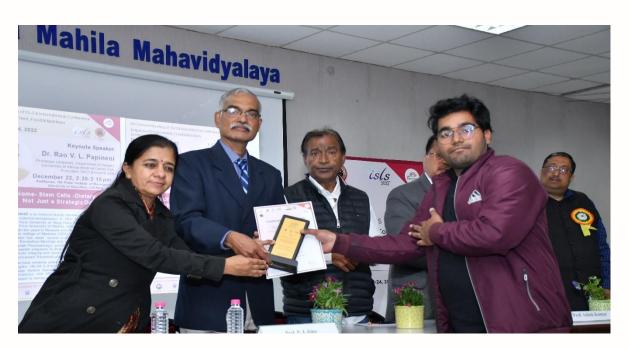

### 3. Geotagged photograph of the event:

Kanoria PG Mahila Mahavidyalaya JAIPUR

# Kanoria PG Mahila Mahavidyalaya Jaipur