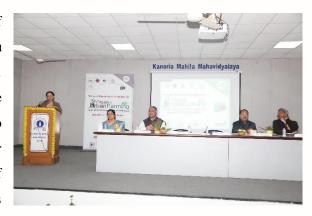

### 3. Geotagged photograph of the event:

Kanoria PG Mahila Mahavidyalaya JAIPUR