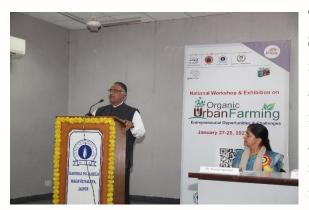

### 3. Geotagged photograph of the event:

Kanoria PG Mahila Mahavidyalaya JAIPUR

# Kanoria PG Mahila Mahavidyalaya Jaipur