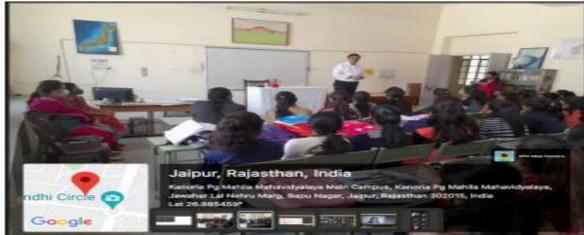

#### **International Day for The Elimination of Violence Against Women**

#### **25.11. 2021**

Department of Psychology Kanoria PG Mahila Mahavidyalaya Is celebrating

Event Plan:

Date: 25<sup>th</sup> Nov 2021 Time: 9:30 am onwards

Documentaries showcased:

The Suffragettes

Domestic Violence in India