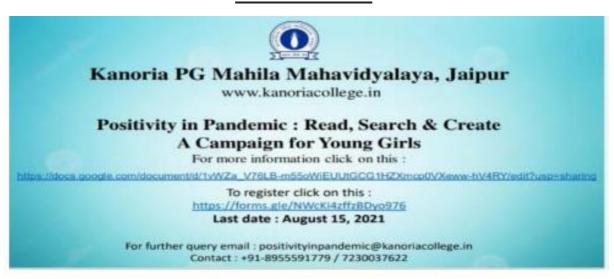

# Campaign for Young Girls Positivity in Pandemic- Read, Search and Write-19.07.2021