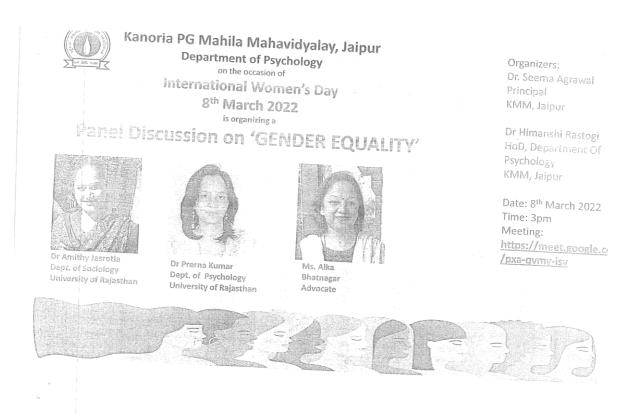

ीजी महिला महाविद्यालय की राष्ट्रीय सेवा योजना इकाइयों की ओर से मतदाता जागरूकता अभियान का आयोजन किया गया, जिसमें स्वयंसेविकाओं ने 'मतदाता जागरूकता ई-क्विज़' में भाग लिया। इस कार्यक्रम के तहत राज्य निर्वाचन आयोग के विरेन्द्र माथुर व अमीता परनामी के नेतृत्व में एक सत्र का आयोजन किया गया, जिसमें 'माय पॉवर माय वोट' पर चर्चा हुई व भारत निर्वाचन आयोग द्वारा चलाये जा रहे अभियानों की जानकारी दी। इसी कड़ी में महाविद्यालय के राजनीति विज्ञान विभाग ने पोस्टर मेकिंग व स्लोगन राईटिंग प्रतियोगिता का आयोजन किया। छात्राओं को अपने मतदान के प्रति जागरूक करने के लिये महाविद्यालय परिसर में हस्ताक्षर अभियान भी आयोजित किया गया, जिसमें महाविद्यालय की प्राचार्या डॉ. सीमा अग्रवाल ने सर्वप्रथम हस्ताक्षर कर सभी को देश के प्रति जिम्मेदार नागरिक बनने की प्रेरणा दी।



### Panel Discussion- Gender Equality- 08.03. 2022



## **Thursday Conversation Series on Tackling Sexual Harassment 17.03.2022**



## Seminar- Role of Indian Women in Politics: Pre and Post-Independence-20.04.2022

#### INVITATION

You are cordially invited for a

#### Seminar

On

"Role Of Indian Women In Indian Politics: Pre And Post Independence."

Jointly Organised By

Rajiv Gandhi Study Circle,

Kanoria P.G. Mahila Mahavidyalaya, & Narayani Foundation

#### Chief Guest: Dr. Subhash Garg

(Hon'ble Minister for Higher Technical Education)

Guest of Honour: Prof. Rajiv Jain

(Hon'ble Vice Chancellor University of Rajasthan, Jaipur) Our Speakers

Dr. Chayanika Uniyal & Prof. (Retd). Rajiv Gupta Session Chair: Prof. Satish Kumar Rai

(Incharge National Coordinator RGSC)

Date: 20th April 2022

Time: 12 noon to 3 p.m.

Venue: Kanoria P.G.