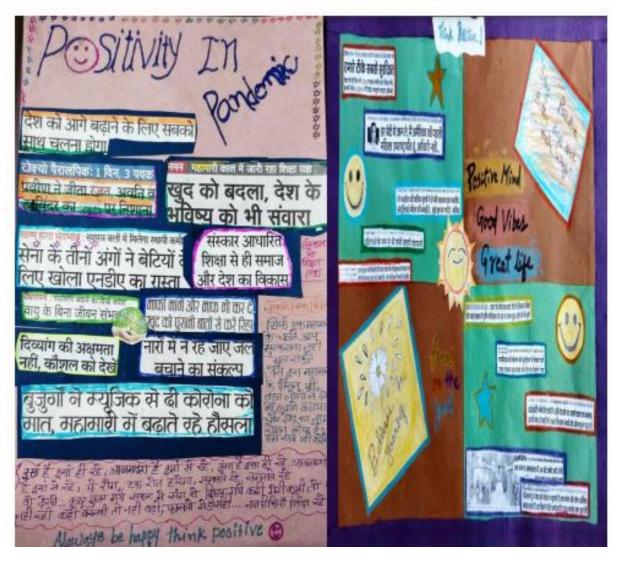

# Campaign for Young Girls Positivity in Pandemic- Read, Search and Write-19.07.2021