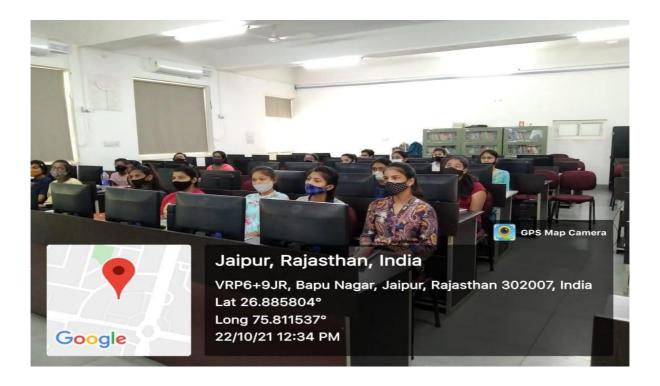

#### **REPORT**

Computer Science Department of Kanoria P.G. Mahila Mahavidyalaya had conducted a session on Feminine on 22nd October, 2021 via google meet (Using the following link

https://:Meet.google.com/ucm-vuxb-fvw). This session started by 12 PM and closed by 1:00 PM.

Some captured moments during this event are attached below:-