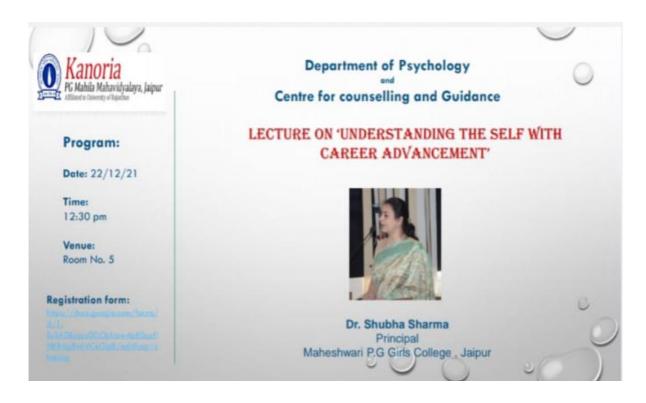

ajasthan Dr. Snigdha Sharma Principal, Rajasthan Sangeet sansthan







## छात्राओं ने कच्ची बस्ती में किया श्रमदान

ब्यूरो/नवज्योति, जयप्र। कानोडिया पीजी महिला महाविद्यालय ने जवाहर नगर कच्ची बस्ती में एनएसएस का विशेष शिविर लगाया. जिसमें छात्राओं ने श्रमदान किया। इस मौके पर बस्ती में निःशलक चिकित्सा जांच, दंत जांच, फ्री हीमोग्लोबिन और ब्लड ग्रप टेस्ट किया गया। इसके साथ ही जरूरतमंदों को कंबल और ऊनी वस्त्र दिए गए। स्वयं सेविकाओं द्वारा नुक्कड़ नाटक और कोविड-19 महामारी पर सर्वेक्षण किया गया और एक भारत श्रेष्ठ भारत गतिविधियां कराई गई। कार्यक्रम में डॉ. धर्मेंद्र सिंह चाहर, डॉ. स्निग्धा शर्मा, डॉ. सीमा अग्रवाल, एसपी भटनागर सहित अन्य लोगों ने छात्राओं का उत्सार्वधन किया।

#### Movie- Shakuntala Devi- 21.12.2021



#### <u>Lecture – Understanding the Self with Career Advancement-22.12.2021</u>



#### Five Days Self Defense Workshop 26.01.2022 to 30.01.2022

राजस्यान पत्रिका- ०५/02/2022

#### आत्मरक्षा प्रशिक्षण कार्यशाला सम्पन्न

जयपुर @ पत्रिका प्लस. आजादी का अमृत महोत्सव के तहत महाविद्यालय की राष्ट्रीय सेवा योजना इकाइयों की ओर से पांच दिवसीय पांच दिवसीय ऑनलाइन आत्मरक्षा प्रशिक्षण कार्यशाला का आयोजन किया गया, जिसमें पूर्व छात्रा रिचा गौड़ व उनकी टीम ने महाविद्यालय की स्वयंसेविकाओं को स्ट्रीट फाइट सिचुऐशन जैसे हेयर गै्रब, ग्राउंड डिफेन्स, वेस्ट होल्डिंग, बॉर्किसग पंचेज, वैपन डिसार्म, बैक-नेक होर्ल्डिंग, मैंटल ट्रेनिंग टेक्नीक्स इत्यादि सिखाएं। महाविद्यालय प्राचार्या डॉ. सीमा अग्रवाल ने कार्यशाला को छात्राओं के लिए विपरीत परिस्थितियों का सामना करने में उपयोगी बताया। ऐसी गतिविधियों का अधिकाधिक आयोजन करने पर बल दिया।

| -           |              | Self Defence  <br>NSS