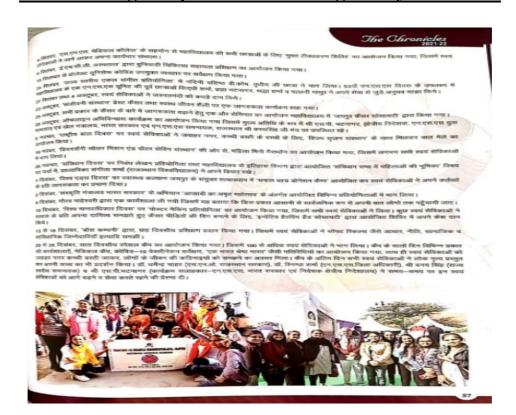

# Constitution Day- Role of women leaders in constitution making - 26.11.2021

# संविधान दिवस पर आयोजित संवाद सत्र में मिली जानकारी

पत्रिका 🎾 🖺 रिपोर्टर

जयपुर. कानोड़िया पीजी महिला महाविद्यालय के इतिहास विभाग एवं राष्ट्रीय सेवा योजना इकाई की ओर से शुक्रवार को संविधान दिवस के मौके पर संवाद सत्र का ऑनलाईन आयोजन किया गया।

कार्यक्रम में राजस्थान यूनिवर्सिटी के इतिहास एवं भारतीय संस्कृति विभाग की विभागाध्यक्ष प्रो. संगीता शर्मा ने स्टूडेंट्स को भारत की संविधान सभा में स्त्रियों की भूमिका एवं योगदान पर जानकारी प्रदान की। उन्होंने बताया कि संविधान सभा की महिला सदस्य अत्यन्त सजग एवं जागरूक थीं तथा संविधान निर्माण से जुड़े सभी मुद्दों जैसे आरक्षण, छुआछूत, गरीबी, संविधान की जटिलता, मौलिक अधिकारों पर अपना प्रगतिशील दृष्टिकोण प्रस्तुत किया। कार्यक्रम में लगभग 150 छात्राओं ने भाग लिया।