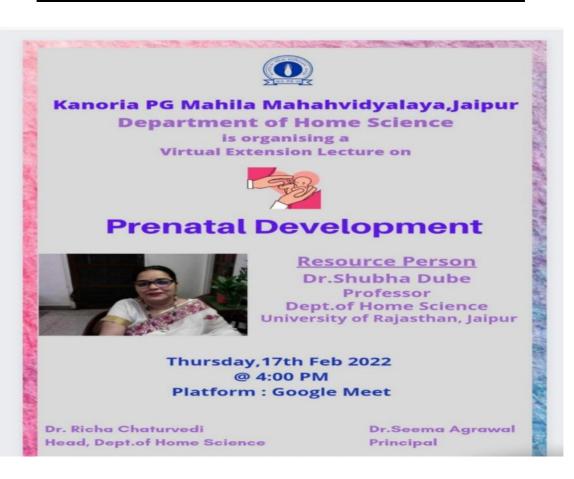

| priy******@***.com                      | 59 min      | 3:58 PM            | 4:57 PM            |
|              | Vijay    | vija******@***.com                      | 14 min      | 4:20 PM            | 4:34 PM            |
|              | yadav    | deek******@***.com                      | 3 min       | 4:07 PM            | 4:13 PM            |
|              | yadav    | neha******@***.com                      | 1 hr 4 min  | 3:52 PM            | 4:57 PM            |
| Kashish      | Yadav    | yada*******@***.com                     | 49 min      | 4:00 PM            | 4:49 PM            |
| Vandana      |          | vand*********@***.com                   | 2 min       | 4:29 PM            | 4:30 PM            |

#### Virtual Extension Lecture- Prenatal Development-17.02.2022



# ZIHI-117 WOLD - 5/8/22

## मतदाता जागरूकता अभियान का आयोजन



जयपुर, समाचार जगत न्यूज। आज़ादी के अमृत महोत्सव के तहत कानोड़िया पीजी महिला महाविद्यालय की राष्ट्रीय सेवा योजना इकाइयों की ओर से मतदाता जागरूकता अभियान का आयोजन किया गया, जिसमें स्वयंसेविकाओं ने 'मतदाता जागरूकता ई-क्विज़' में भाग लिया। इस कार्यक्रम के तहत राज्य निर्वाचन आयोग के विरेन्द्र माथुर व अमीता परनामी के नेतृत्व में एक सत्र का आयोजन किया गया, जिसमें 'माय पॉवर माय वोट' पर चर्चा हुई व भारत निर्वाचन आयोग द्वारा चलाये जा रहे अभियानों की जानकारी दी। इसी कड़ी में महाविद्यालय के राजनीति विज्ञान विभाग ने पोस्टर मेकिंग व स्लोगन राईटिंग प्रतियोगिता का आयोजन किया। छात्राओं को अपने मतदान के प्रति जागरूक करने के लिये महाविद्यालय परिसर में हस्ताक्षर अभियान भी आयोजित किया गया, जिसमें महाविद्यालय की प्राचार्या डॉ. सीमा अग्रवाल ने सर्