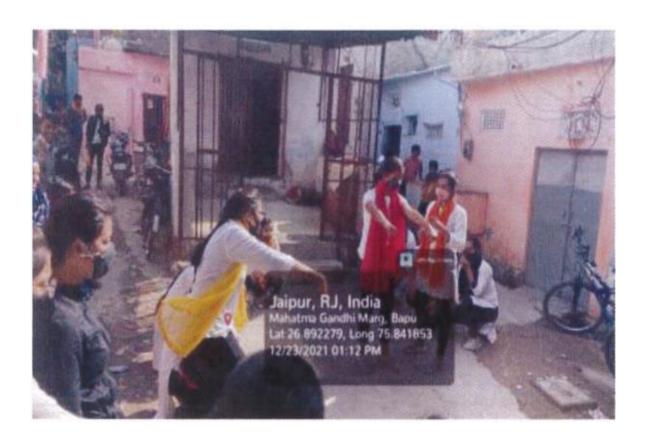

#### NSS Seven Day Camp - 20.12.2021 to 26.12.2021

## छात्राओं ने कच्ची बस्ती में किया श्रमदान

ब्यूरो/नवज्योति, जयप्र। कानोडिया पीजी महिला महाविद्यालय ने जवाहर नगर कच्ची बस्ती में एनएसएस का विशेष शिविर लगाया. जिसमें छात्राओं ने श्रमदान किया। इस मौके पर बस्ती में निःशलक चिकित्सा जांच, दंत जांच, फ्री हीमोग्लोबिन और ब्लड ग्रप टेस्ट किया गया। इसके साथ ही जरूरतमंदों को कंबल और ऊनी वस्त्र दिए गए। स्वयं सेविकाओं द्वारा नुक्कड़ नाटक और कोविड-19 महामारी पर सर्वेक्षण किया गया और एक भारत श्रेष्ठ भारत गतिविधियां कराई गई। कार्यक्रम में डॉ. धर्मेंद्र सिंह चाहर, डॉ. स्निग्धा शर्मा, डॉ. सीमा अग्रवाल, एसपी भटनागर सहित अन्य लोगों ने छात्राओं का उत्सार्वधन किया।