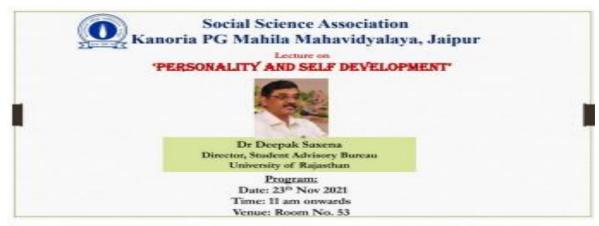

Mini Marathon Women Empowerment Rally on the occasion of

birth anniversary of Indira Gandhi - 19.11.2021

# उत्साह के साथ में दौड़ी सैकड़ों छात्राएं और महिलाएं

जयपुर। पूर्व प्रधानमंत्री इंदिरा गांधी की जयंती के अवसर पर 19 नवंबर 2021 को विद्याधर नगर में प्रियदर्शनी सोलर मिशन एंड वाटर



सेविंग संस्था की ओर से विमेंस रन फॉर नेशन का आयोजन किया गया। इस विमेंस रन फॉर नेशन में विभिन्न स्कूल कॉलेज की 800 से ज्यादा छात्रों सहित विभिन्न महिला संगठन की कार्यकर्ताओं ने हिस्सा

लिया। संस्था अध्यक्ष शिश गुप्ता ने बताया कि हर वर्ष इंदिरा गांधी जी की जयंती के अवसर पर यह निमंत्रण आयोजित की जाती है।इसका उद्देश्य है कि महिलाओं के सशक्तिकरण पर सरकार और मीडिया का ध्यान जाए साथ ही महिलाओं को भी अपनी ताकत का एहसास हो और वह भी आयरन लेडी बन सके।

#### **Lecture- Personality and Self Development- 23.11.2021**





#### **International Day for The Elimination of Violence Against Women**

#### **25.11. 2021**

Department of Psychology Kanoria PG Mahila Mahavidyalaya Is celebrating



Event Plan:

Date: 25<sup>th</sup> Nov 2021 Time: 9:30 am onwards

Documentaries showcased:

The Suffragettes

Domestic Violence in India

https://www.un.org/en/observances/endingviolence-against-women-day/background

# Constitution Day- Role of women leaders in constitution making - 26.11.2021



# संविधान दिवस पर आयोजित संवाद सत्र में मिली जानकारी

पत्रिका 🎾 🖺 रिपोर्टर

जयपुर. कानोड़िया पीजी महिला महाविद्यालय के इतिहास विभाग एवं राष्ट्रीय सेवा योजना इकाई की ओर से शुक्रवार को संविधान दिवस के मौके पर संवाद सत्र का ऑनलाईन आयोजन किया गया।

कार्यक्रम में राजस्थान यूनिवर्सिटी के इतिहास एवं भारतीय संस्कृति विभाग की विभागाध