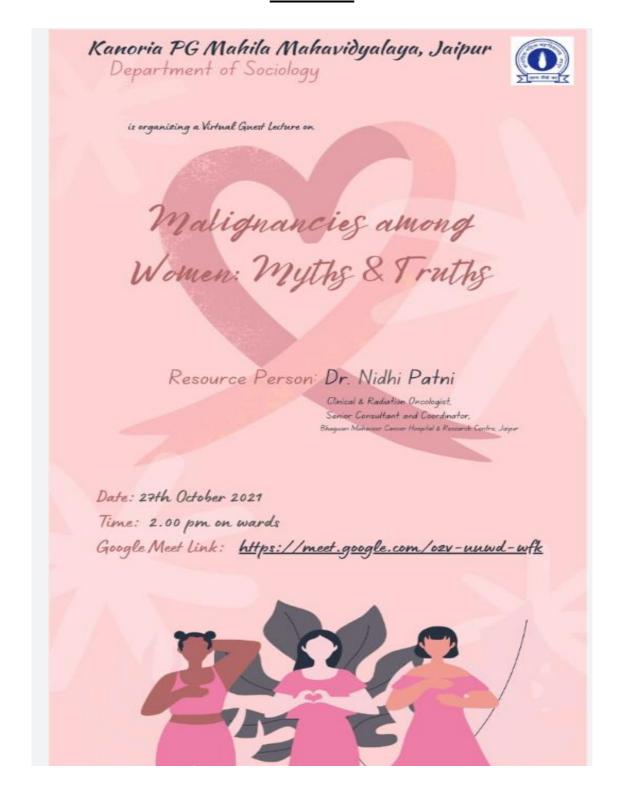

्राओं को महिलाओं में होने वाले कैन्सर के बारे में जागरुक कर बताया की कैन्सर कोई बीमारी नहीं अपितु जीवनशैली विकार है व छात्राओं ने भी अपनी शंकाओं को दूर किया।महाविद्यालय की उप-प्राचार्य डॉ. सरला शर्मा ने छात्राओं को जन जन तक जानकारी फैलाने के लिए प्रेरित किया। कार्यक्रम का सफल आयोजन राष्ट्रीय सेवा योजना कार्यक्रम अधिकारी डॉ. आँचल पुरी ने किया।

#### Talk- A Holistic Approach to Women's Health: 27.10.2021



Kanoria PG Mahila Mahavidyalaya, Jaipur

Life Science Association is organizing an invited talk on 'A holistic approach to women's health'

Speaker: Dr. Kiran Gupta (Naturopath and Dietician) Prakritik Chikitsalaya, Jaipur

Date: 27<sup>th</sup> October, 2021 Time: 11:00 am to 12:00 pm Venue: Room No. 27





## Virtual Guest Lecture- Malignancies among Women: Myths & Truths-27.10.2021



#### NSS Orientation Program- 28.10.2021

### कार्यक्रम आयो कानोडिया पीजी महिला में महाविद्यालय एनएसएस ओरिएंटेशन कार्यक्रम का आयोजन किया गया। इस दौरान एनएसएस समन्वयक बनय सिंह और राज्य सम्पर्क अधिकारी डॉ.धर्मेन्द्र चाहर मख्य अतिथि थे। इस दौरान अतिथियों ने स्वयंसेविकाओं बताया कि किस प्रकार समाज लैंगिक समानता लाकर एवं संकीर्ण मानसिकता दूर कर विकास के मार्ग पर बढा जा सकता है। चाहर व्यक्तित्व विकास, नैतिक मुल्यों साथ समाज के युवा वर्ग को आगे बढ़ने की प्रेरणा देते हुए हर किसी की द करने पर जोर दिया

#### Mahila Mini Marathon Women Empowerment Rally on the occasion of

birth anniversary of Indira Gandhi - 19.11.2021

# उत्साह के साथ में दौड़ी सैकड़ों छात्राएं और महिलाएं

जयपुर। पूर्व प्रधानमंत्री इंदिरा गांधी की जयंती के अवसर पर 19 नवंबर 2021 को विद्याधर नगर में प्रियदर्शनी सोलर मिशन एंड वाटर