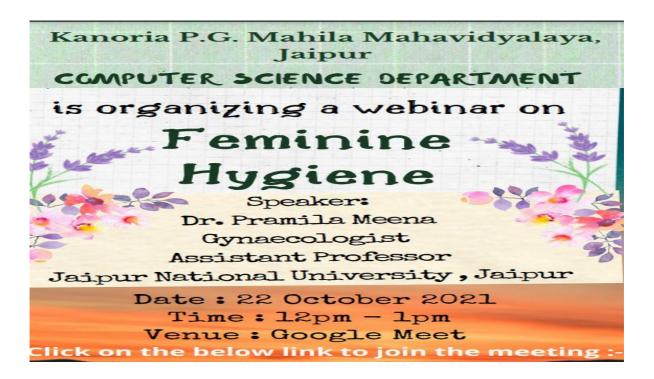

#### Webinar – Feminine Hygiene- 22.10.2021

#### Kanoria PG Mahila Mahavidyalaya, Jaipur Computer Science Department Session 2021-2022

**Activity: Feminine Hygiene** 

Date & Day:-22-10-2021 & Friday

**Time:12:00PM** 

Mode of communication: Online(Google meet)+Offline

#### **REPORT**

Computer Science Department of Kanoria P.G. Mahila Mahavidyalaya had conducted a session on Feminine on 22nd October, 2021 via google meet (Using the following link

https://:Meet.google.com/ucm-vuxb-fvw). This session started by 12 PM and closed by 1:00 PM.

Mrs. Pramila Meena was the resource person of this event. Total 52 students attended this event. She explained to us about the basic problems during the periods and after or before the periods. She described how Non-hygiene behavior became a very critical problem during the periods.