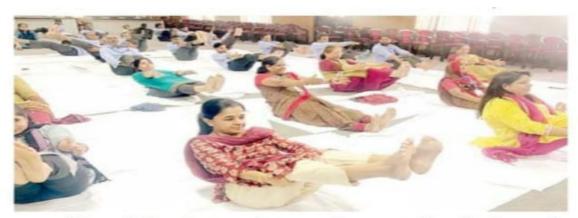

#### **International Yoga Day-21.06.2022**

#### **International Yoga Day 22.06.2022**

कानोडिया पीजी महिला महाविद्यालय में अन्तरराष्ट्रीय योग दिवस के उपलक्ष्य में महाविद्यालय में योगा अभ्यास का कार्यक्रम आयोजित किया गया, जिसमें महाविद्यालय की पूर्व छात्रा और योग प्रशिक्षका वैशाली जैन ने सभी को अपने दैनिक जीवन में करने के लिए सरल योग मुद्राएँ सिखाई और इनका महत्व भी बताया। इसी कड़ी में एक वेबिनार का भी आयोजन किया गया जिसमें प्राध्यापिकाओं ने योग से जुड़े अपने अनुभवों को साझा कियामहाविद्यालय प्राचार्या डॉ. सीमा अग्रवाल ने अपने सम्बोधन में सभी को अपने स्वास्थ्य के प्रति जागरुक होने के लिए प्रेरित किया।