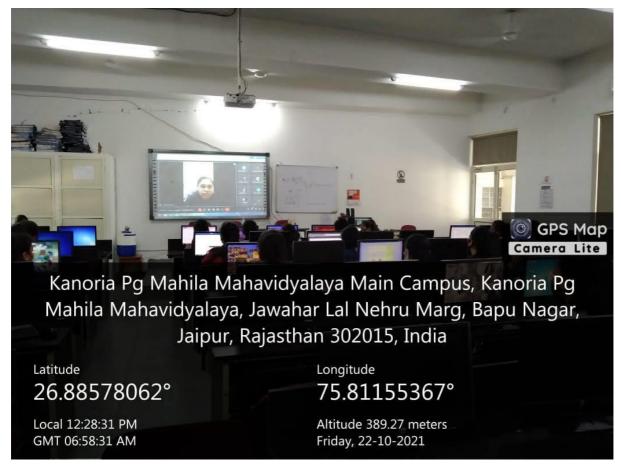

#### **REPORT**

Computer Science Department of Kanoria P.G. Mahila Mahavidyalaya had conducted a session on Feminine on 22nd October, 2021 via google meet (Using the following link

https://:Meet.google.com/ucm-vuxb-fvw). This session started by 12 PM and closed by 1:00 PM.

Some captured moments during this event are attached below:-