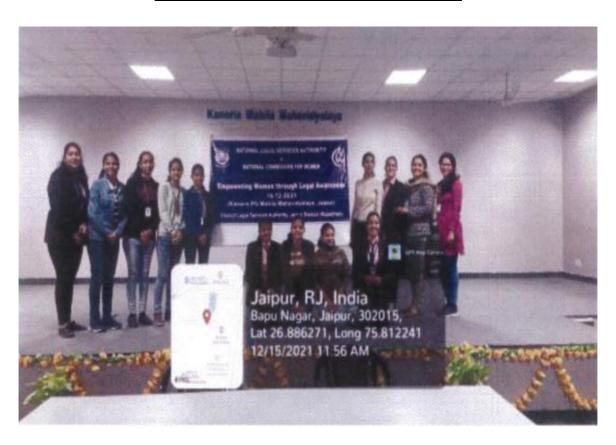

#### Poster Making Competition -Human Rights Day- 10.12.2021

**Legal Awareness Program- 15.12.2021** 

2 Am Hawarla 16/12/21

## विधिक जागरुकता कार्यक्रम हुआ

ब्यूरो/नवज्योति, जयपुर। कानोड़िया पीजी महिला महाविद्यालय में राष्ट्रीय महिला आयोग एवं जिला विधिक सेवा प्राधिकरण के सहयोग से छात्राओं में विधिक जागरूकता फैलाने के लिए कार्यक्रम हुआ, इसमें मुख्य वक्ता एडीजी सामेन्द्र सिंह सिकरवाल एवं विक्रम सिंह भाटी ने छात्राओं को उनके विधिक अधिकारों के बारे में जानकारी दी गई।इस मौके पर एनएसएस कार्यक्रम अधिकारी डॉ. आंचल पुरी व विजयलक्ष्मी गुप्ता और प्राचार्य डॉ. सीमा अग्रवाल सहित अन्य लोगों ने विचार व्यक्त किए।