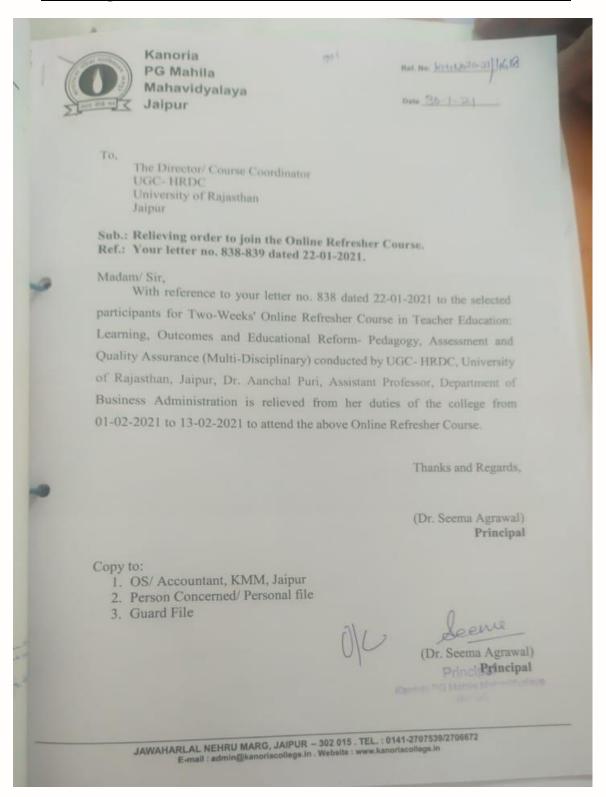

s follows:

- Need Based -40 % of the total fees for students with 75% and above
- Daughters of Ex-Servicemen 50 % of the total fees
- Sports 50 % of the total fees
   (For exceptional record 75% of the total fees)
- NCC/ NSS/ Scout- for exceptional performance 50% and above
- Merit Holders- Scholarship for the students with 95% & above
- Daughters of college employees

Copy:
The Director
The Vice Principal
Concerned persons.
Guard File.
The accountant

Weightage committee should follow the above mentioned norms.

Principal

Kanoria PG Mahila Mahavidyalaya

JAIPUR



### **Maternity Leave Sanctioned**





### Extra Ordinary Leave / sabbatical Leave





#### **Duty Leave**





#### **Application For Academic Leave**





### Relieving Order For Academic Leave To Pursue Refresher Course





#### **Half Pay Leave**



426

Kanoria PG Mahila <sup>\*</sup> Mahavidyalaya Jaipur

Ref. No. Kmm / 2021-22/1428

Date 25-01-2022

#### Office Order

The following faculty members are hereby allowed to 'Work from Home' for the period mentioned against their names on their request. Remuneration for this period would be paid as mentioned against their names-

| S.<br>No. | Name of<br>Faculty<br>Member<br>(Dr./ Ms./Mrs.) | Designation       | Department | Duration                                                                               | No. of<br>Days | Salary<br>Amount<br>for WFH<br>Period |
|-----------|-------------------------------------------------|-------------------|------------|----------------------------------------------------------------------------------------|-------