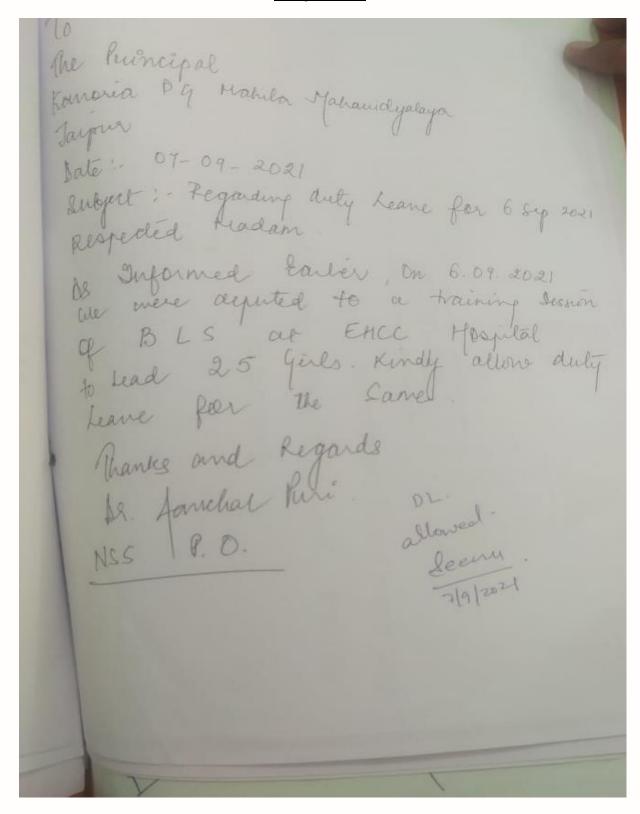

Norms for Fee Concession for Merit/ Need Based/ Ex-Servicemen/ Sports/ NCC/ NSS/ Scout/ College Employees will be as follows:

- Need Based -40 % of the total fees for students with 75% and above
- Daughters of Ex-Servicemen 50 % of the total fees
- Sports 50 % of the total fees
   (For exceptional record 75% of the total fees)
- NCC/ NSS/ Scout- for exceptional performance 50% and above
- Merit Holders- Scholarship for the students with 95% & above
- Daughters of college employees

Copy:
The Director
The Vice Principal
Concerned persons.
Guard File.
The accountant

Weightage committee should follow the above mentioned norms.

Principal

Kanoria PG Mahila Mahavidyalaya

JAIPUR



### **Maternity Leave Sanctioned**





### Extra Ordinary Leave / sabbatical Leave





#### **Duty Leave**





#### **Application For Academic Leave**





### Relieving Order For Academic Leave To Pursue Refresher Course





#### **Half Pay Leave**



426

Kanoria PG Mahila <sup>\*</sup> Mahavidyalaya Jaipur

Ref. No. Kmm / 2021-22/1428

Date 25-01-2022

#### Office Order

The following faculty members are hereby allowed to 'Work from Home' for the period mentioned against their names on their request. Remuneration for this period would be paid as mentioned against their names-

| S.<br>No. | Name of<br>Faculty<br>Member<br>(Dr./ Ms./Mrs.) | Designation       | Department | Duration                                                                               | No. of<br>Days | Salary<br>Amount<br>for WFH<br>Period |
|-----------|-------------------------------------------------|-------------