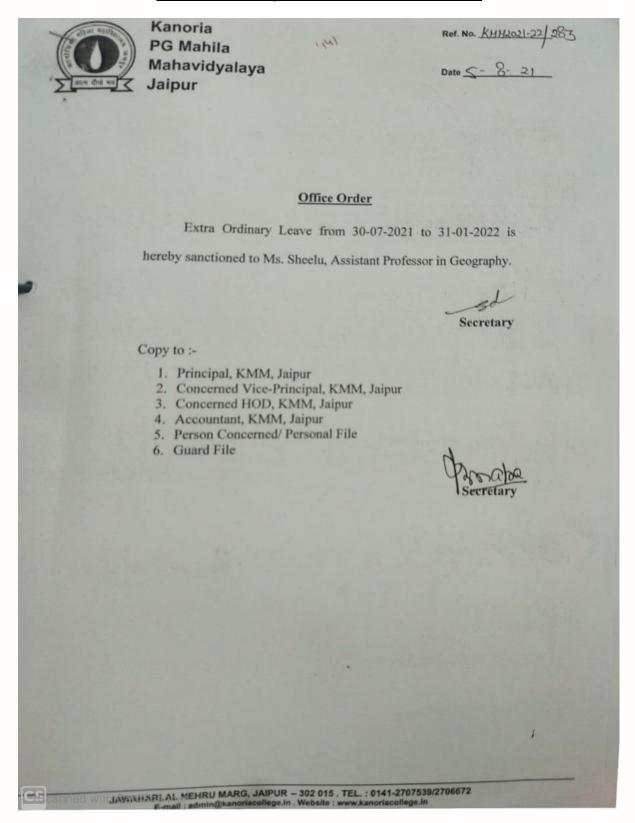

#### **Leave Rules**

| S.No. | Leave Rule                                                                                      | <b>Teaching Staff</b> | Non-Teaching Staff |
|-------|-------------------------------------------------------------------------------------------------|-----------------------|--------------------|
| 1     | Casual Leave                                                                                    | 15 Days               | 15 Days            |
| 2     | Paid Leave (PL) After Probation Period                                                          | 15 Days               | 22 Days            |
| 3     | Academic Leave (Workshops/ Refresher/ Orientation Leave Given to Participate and Present Paper) | As Required           | -                  |
| 4     | Duty Leave                                                                                      | 15 Days               | -                  |
| 5     | Half Pay Leave                                                                                  | -                     |                    |
| 6     | Commuted Leave                                                                                  | 4 :1 PL               | CCL 1:1            |
| 7     | Maternity Leave                                                                                 | 3 Months              | 3 Months           |
| 8     | Study Leave / Sabbatical Leave (After 5 years of service)                                       | 2 Years<br>(Maximum)  | -                  |