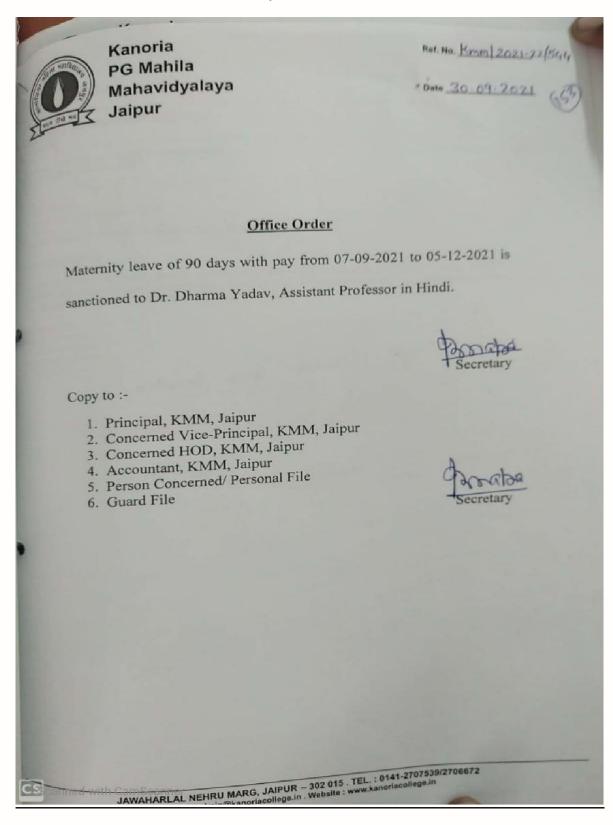

#### **Leave Rules**

| S.No. | Leave Rule                                                                                      | <b>Teaching Staff</b> | Non-Teaching Staff |
|-------|-------------------------------------------------------------------------------------------------|-----------------------|--------------------|
| 1     | Casual Leave                                                                                    | 15 Days               | 15 Days            |
| 2     | Paid Leave (PL) After Probation Period                                                          | 15 Days               | 22 Days            |
| 3     | Academic Leave (Workshops/ Refresher/ Orientation Leave Given to Participate and Present Paper) | As Required           | -                  |
| 4     | Duty Leave                                                                                      | 15 Days               | -                  |
| 5     | Half Pay Leave                                                                                  | -                     |                    |
| 6     | Commuted Leave                                                                                  | 4 :1 PL               | CCL 1:1            |
| 7     | Maternity Leave                                                                                 | 3 Months              | 3 Months           |
| 8     | Study Leave / Sabbatical Leave (After 5 years of service)                                       | 2 Years<br>(Maximum)  | -                  |